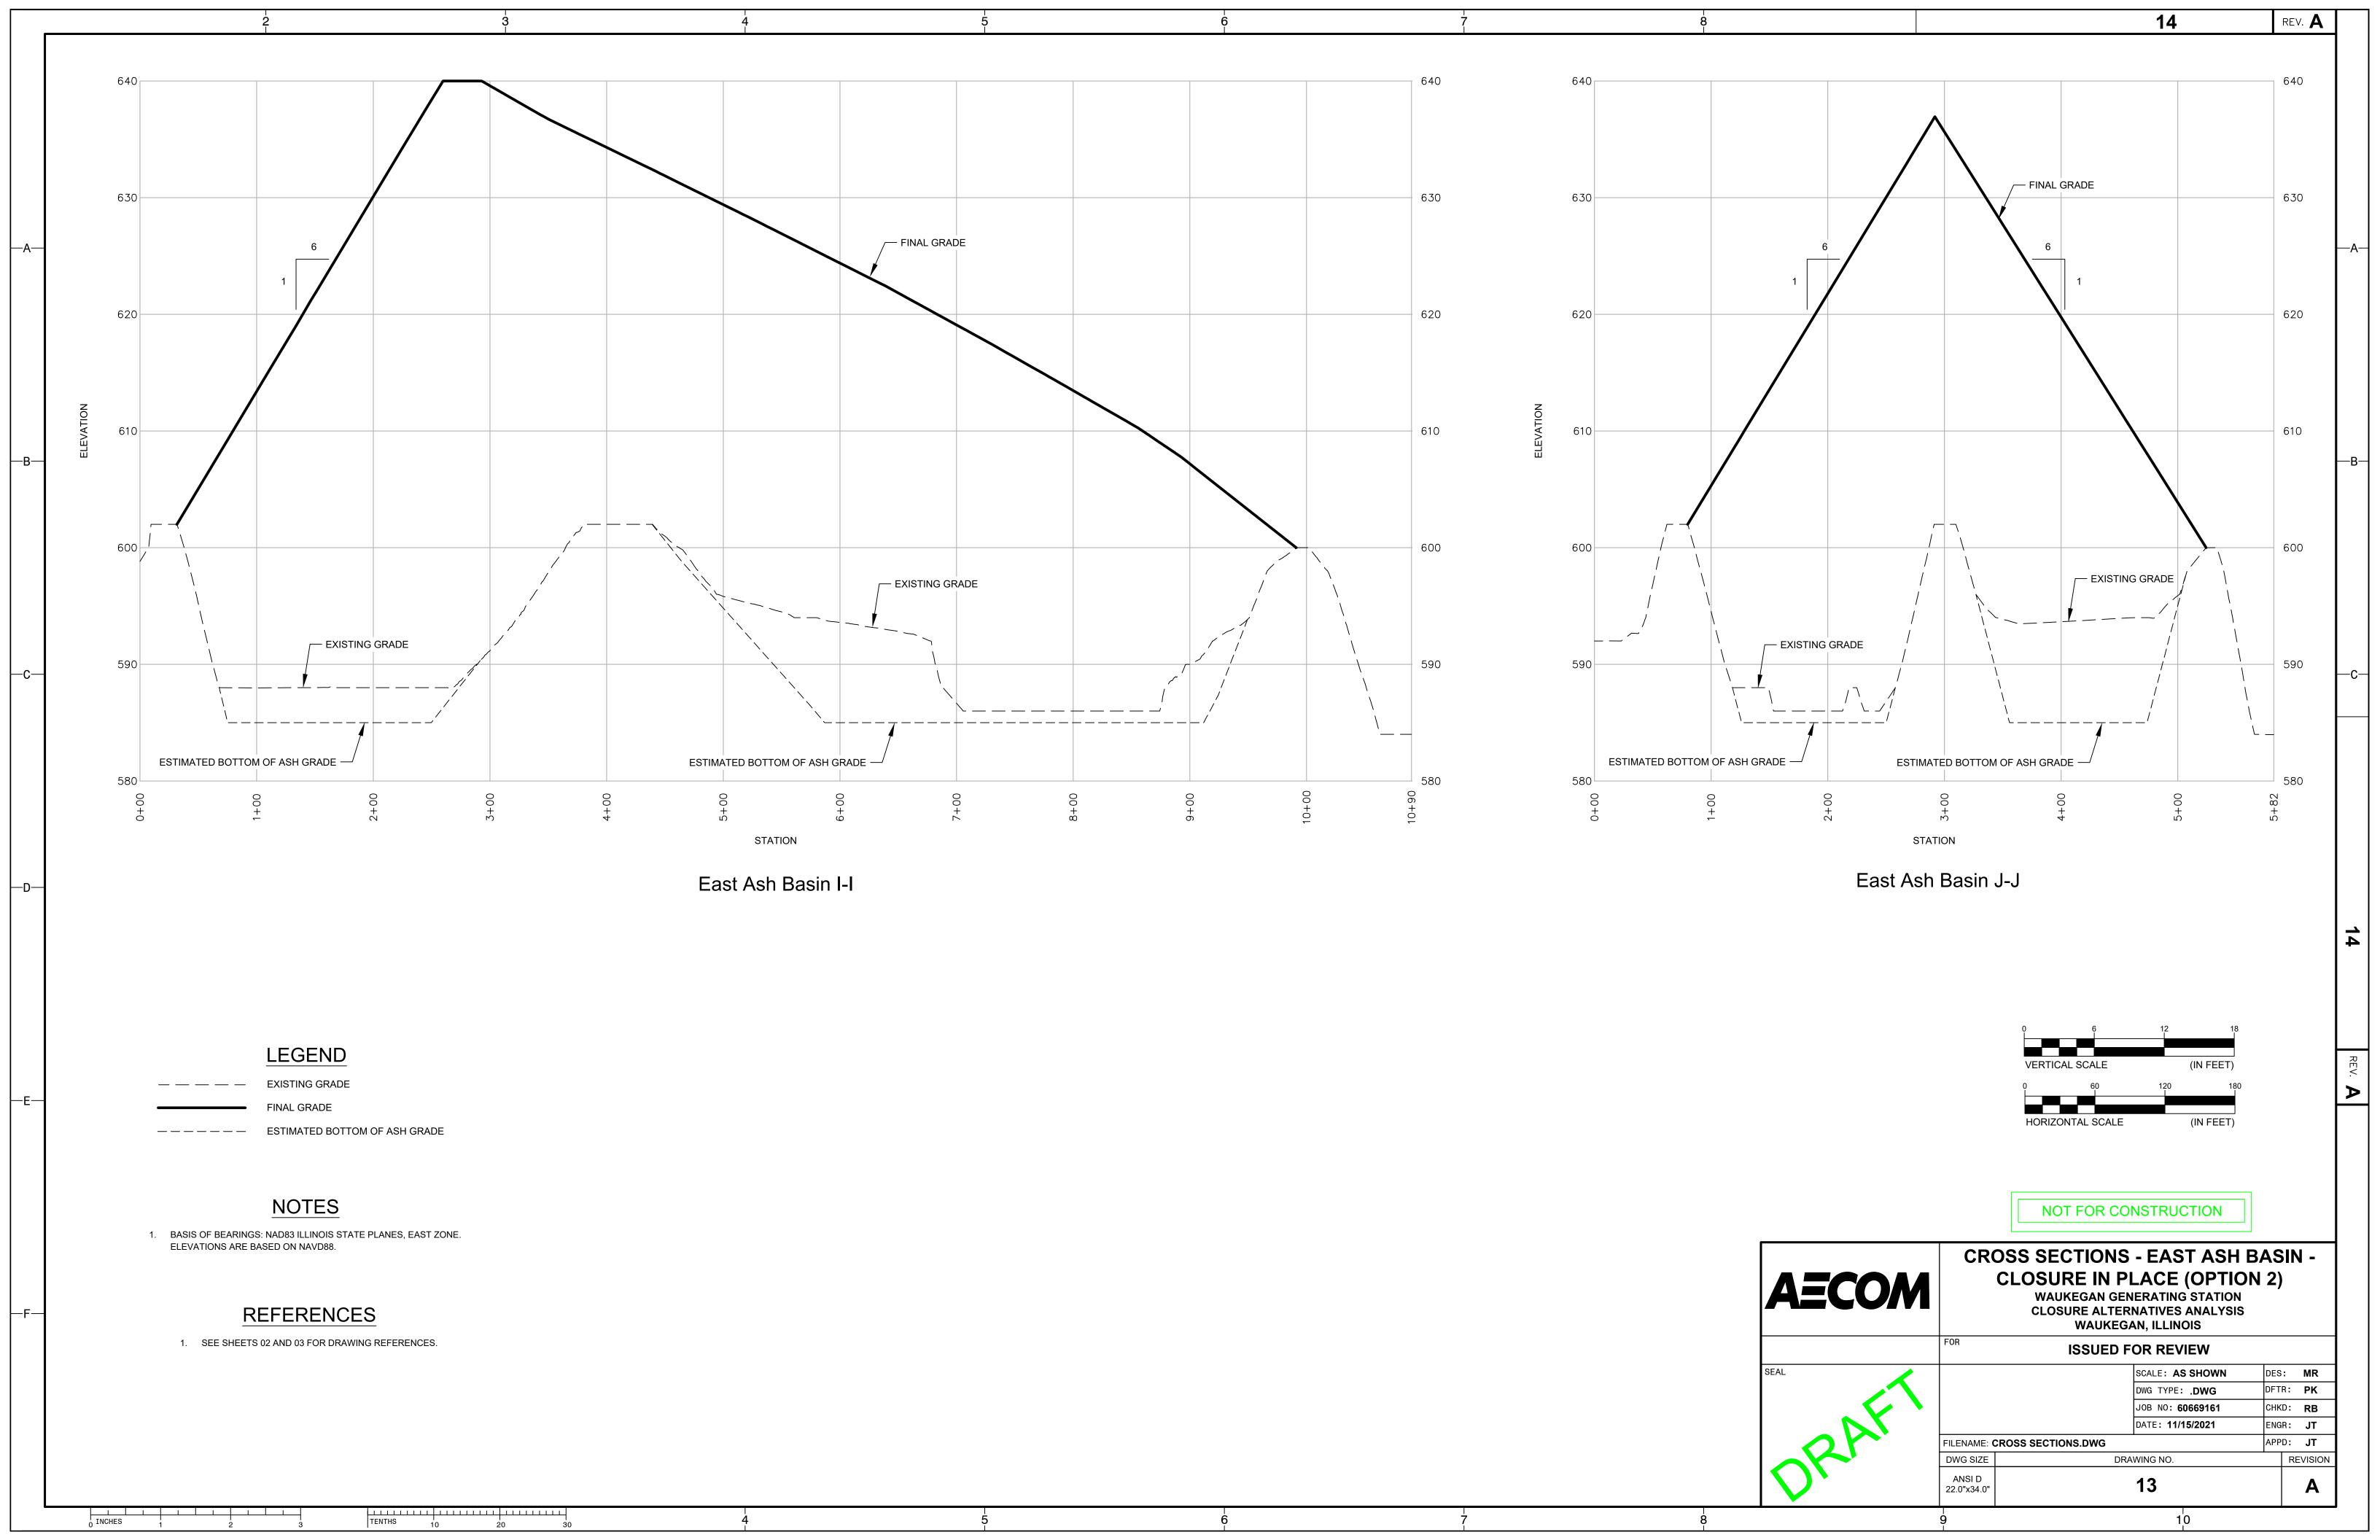

SURE IN PLACE (OPTION 2) |  |
| 14           | DETAILS                                                       |  |

FOR EAST ASH BASIN - CLOSURE IN PLACE (OPTION #3) REFER TO SARGENT AND LUNDY DRAWINGS WKG-AP-CSK-008 AND WKG-AP-CSK-009





NOT FOR CONSTRUCTION

| AECON |
|-------|
|       |
| SEAL  |
| 21    |

| MO: | TITLE SHEET                   |
|-----|-------------------------------|
|     | WAUKEGAN GENERATING STATION   |
|     | CLOSURE ALTERNATIVES ANALYSIS |
|     | WAUKEGAN, ILLINOIS            |
|     | FOR ISSUED FOR REVIEW         |

JOB NO: **60669161** APPD: **JT** FILENAME: COVER SHEET.DWG DRAWING NO. DWG SIZE REVISION

PREPARED FOR: MIDWEST GENERATION, LLC **PREPARED BY: AECOM** 

DATE JOB NO. PROJECT TYPE DES DFTR CHKD ENG

DESCRIPTION

22.0"x34.0