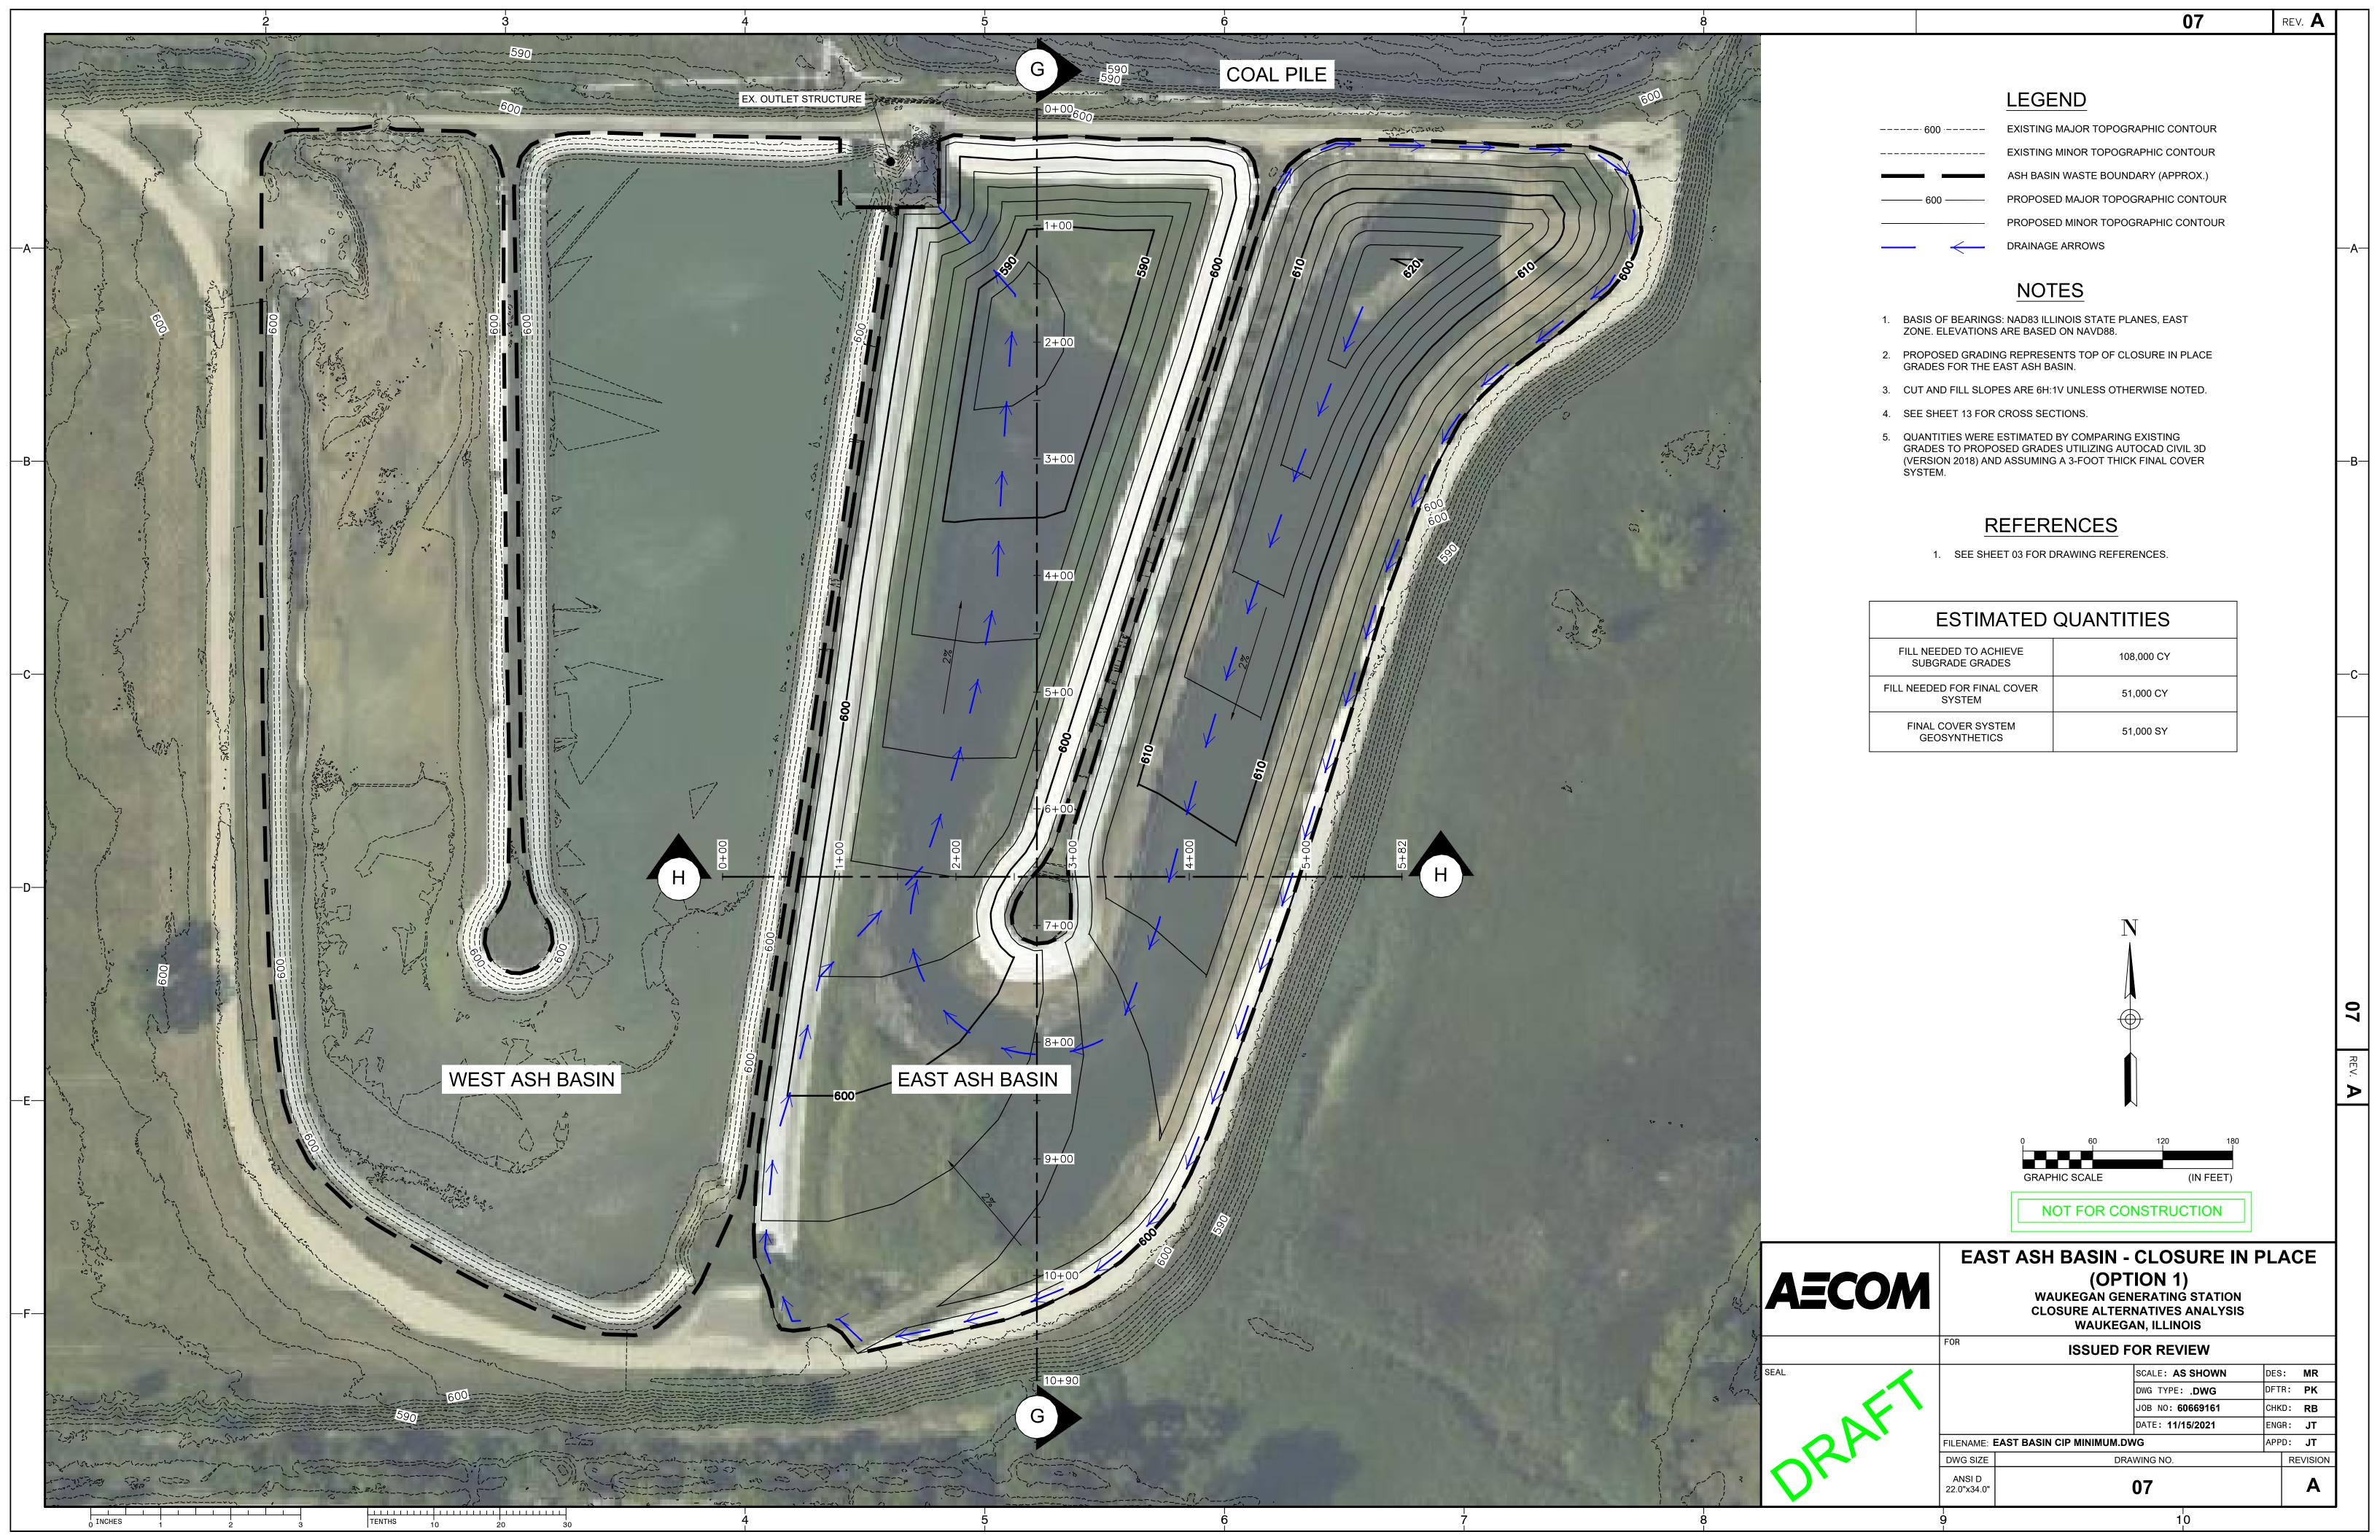

BASIN - CLOSURE IN PLACE (OPTION 2) |  |
| 14           | DETAILS                                                       |  |

FOR EAST ASH BASIN - CLOSURE IN PLACE (OPTION #3) REFER TO SARGENT AND LUNDY DRAWINGS WKG-AP-CSK-008 AND WKG-AP-CSK-009





NOT FOR CONSTRUCTION

| AECON |
|-------|
|       |
| SEAL  |
| 21    |

| MO: | TITLE SHEET                   |
|-----|-------------------------------|
|     | WAUKEGAN GENERATING STATION   |
|     | CLOSURE ALTERNATIVES ANALYSIS |
|     | WAUKEGAN, ILLINOIS            |
|     | FOR ISSUED FOR REVIEW         |

JOB NO: **60669161** APPD: **JT** FILENAME: COVER SHEET.DWG DRAWING NO. DWG SIZE REVISION

PREPARED FOR: MIDWEST GENERATION, LLC **PREPARED BY: AECOM** 

DATE JOB NO. PROJECT TYPE DES DFTR CHKD ENG

DESCRIPTION

22.0"x34.0