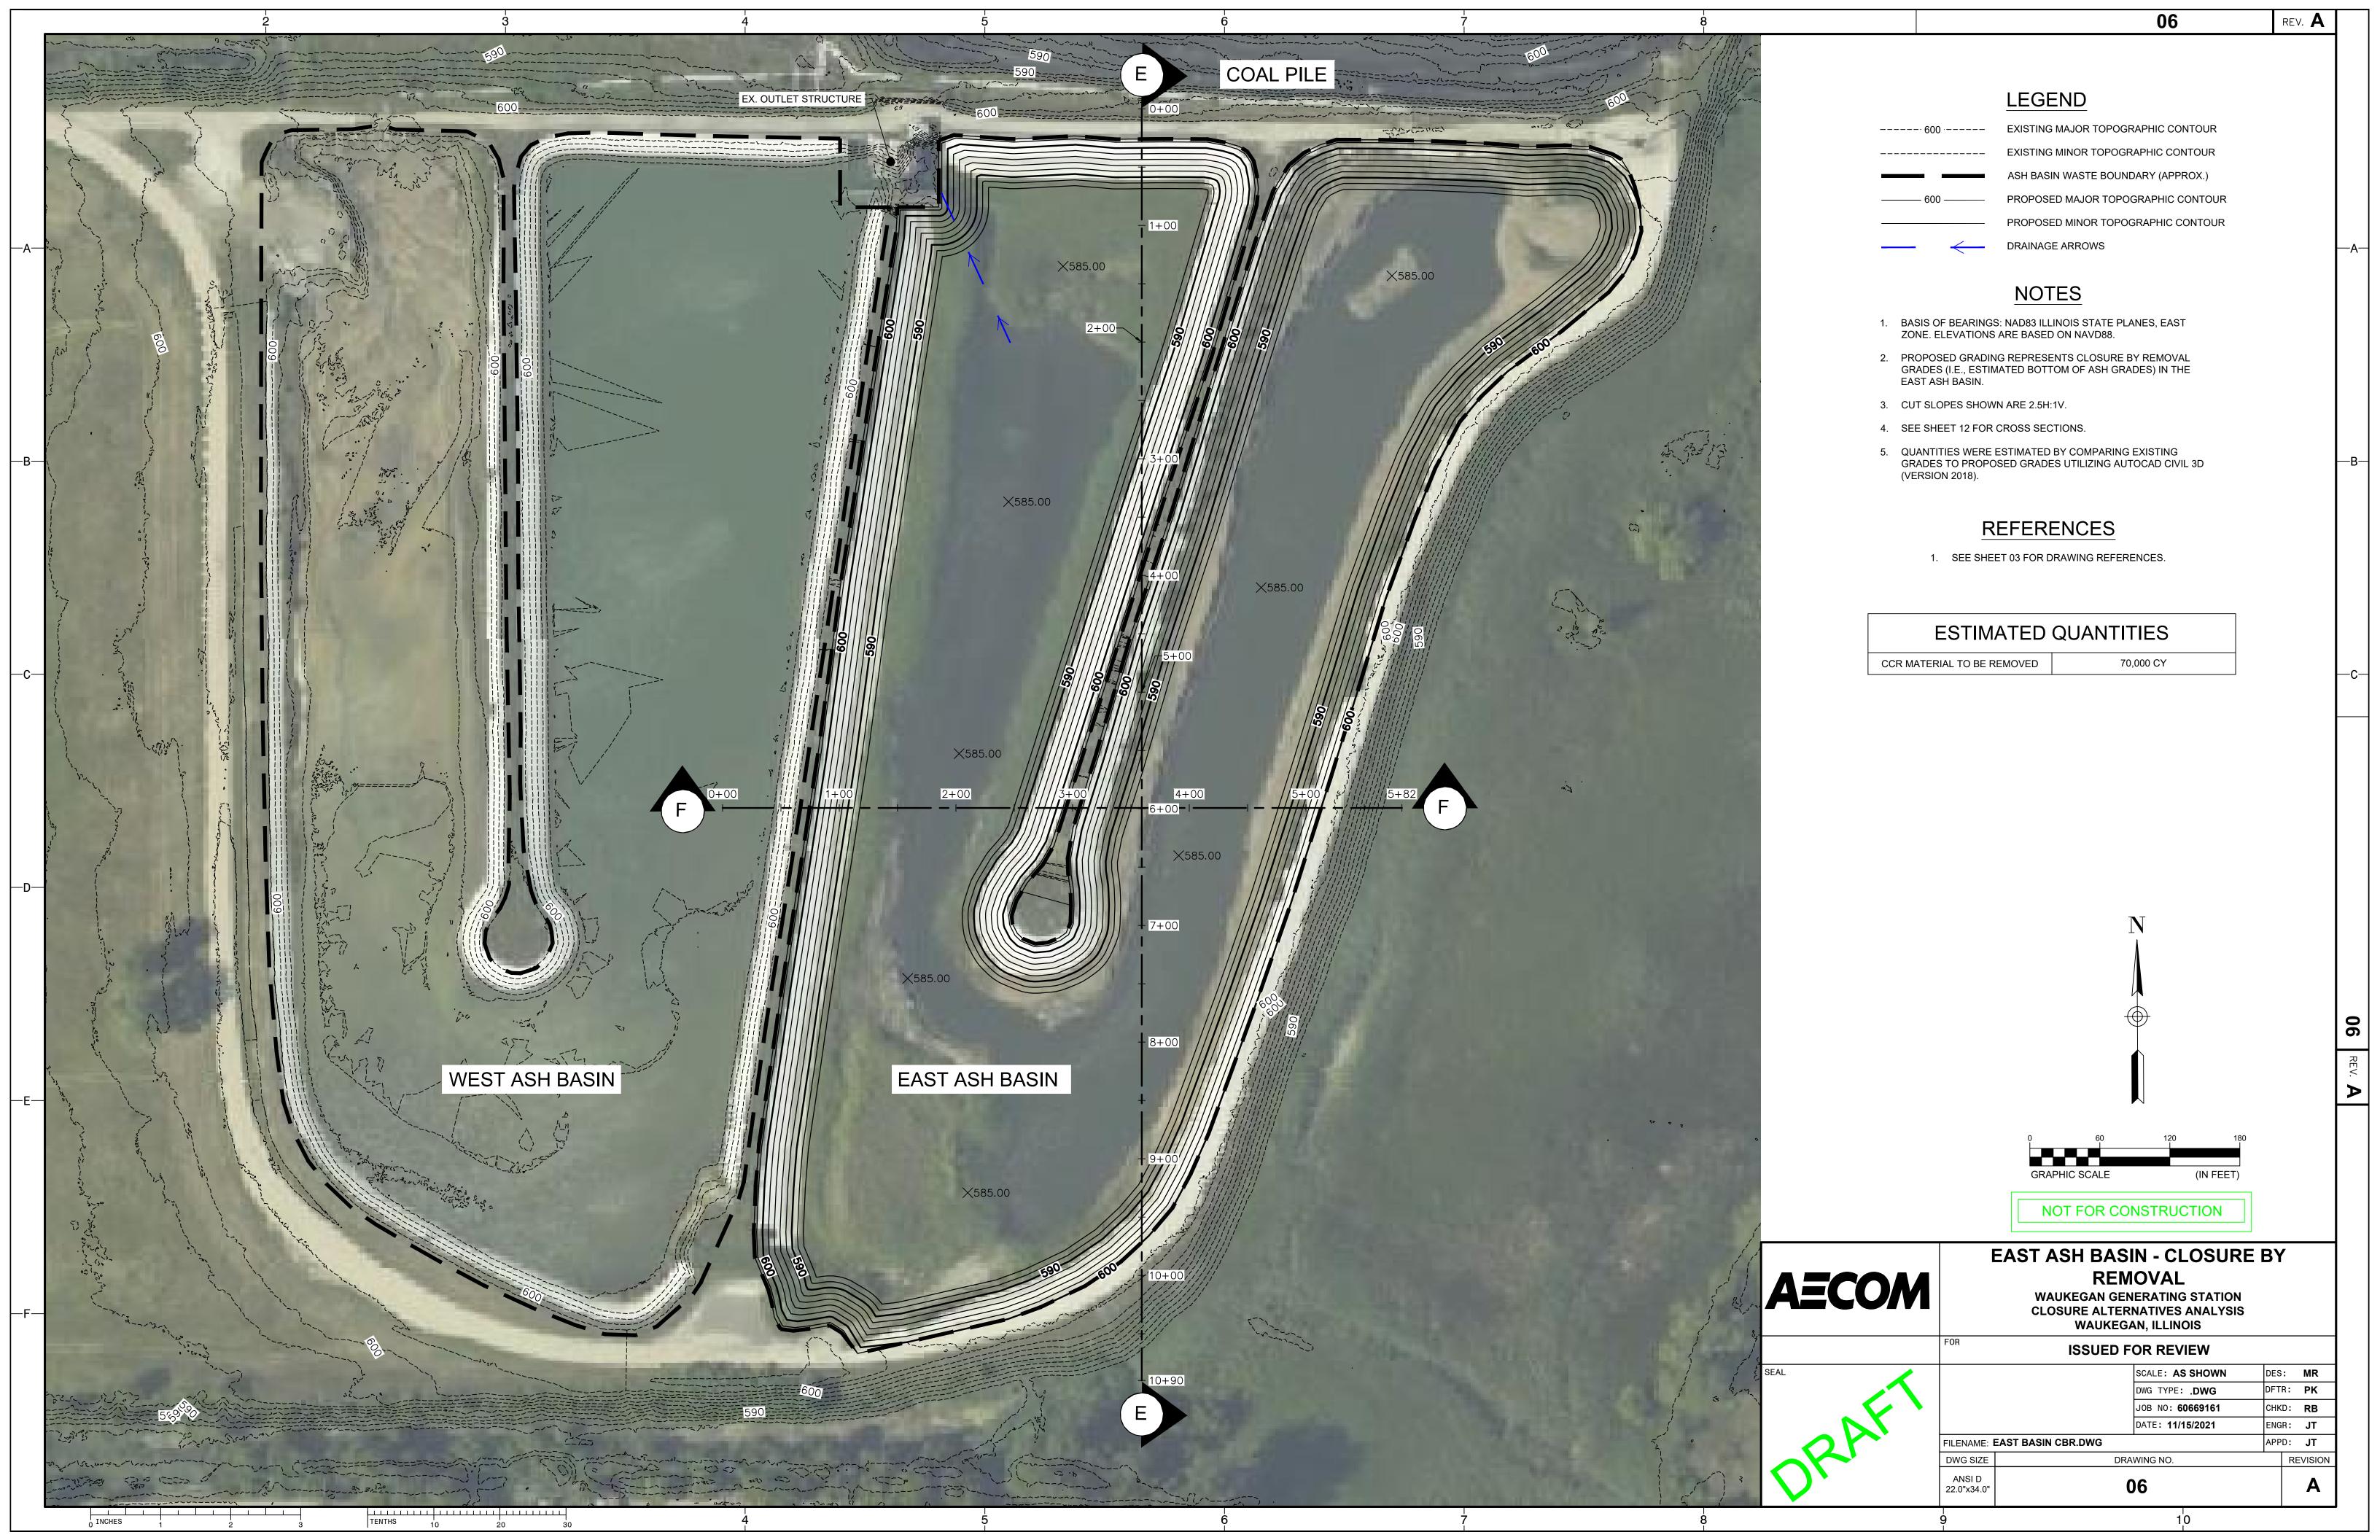

## **ISSUED FOR REVIEW**

NOVEMBER 15, 2021

| DRAWING LIST |                                                               |  |
|--------------|---------------------------------------------------------------|--|
| DRAWING NO.  | DRAWING TITLE                                                 |  |
| 01           | TITLE SHEET                                                   |  |
| 02           | ESTIMATED BOTTOM OF ASH GRADES                                |  |
| 03           | EXISTING CONDITIONS PLAN                                      |  |
| 04           | WEST ASH BASIN - CLOSURE BY REMOVAL                           |  |
| 05           | WEST ASH BASIN - CLOSURE IN PLACE                             |  |
| 06           | EAST ASH BASIN - CLOSURE BY REMOVAL                           |  |
| 07           | EAST ASH BASIN - CLOSURE IN PLACE (OPTION 1)                  |  |
| 08           | EAST ASH BASIN - CLOSURE IN PLACE (OPTION 2)                  |  |
| 09           | CROSS SECTIONS - WEST ASH BASIN - CLOSURE BY REMOVAL          |  |
| 10           | CROSS SECTIONS - WEST ASH BASIN - CLOSURE IN PLACE            |  |
| 11           | CROSS SECTIONS - EAST ASH BASIN - CLOSURE BY REMOVAL          |  |
| 12           | CROSS SECTIONS - EAST ASH BASIN - CLOSURE IN PLACE (OPTION 1) |  |
| 13           | CROSS SECTIONS - EAST ASH BASIN - CLOSURE IN PLACE (OPTION 2) |  |
| 14           | DETAILS                                                       |  |