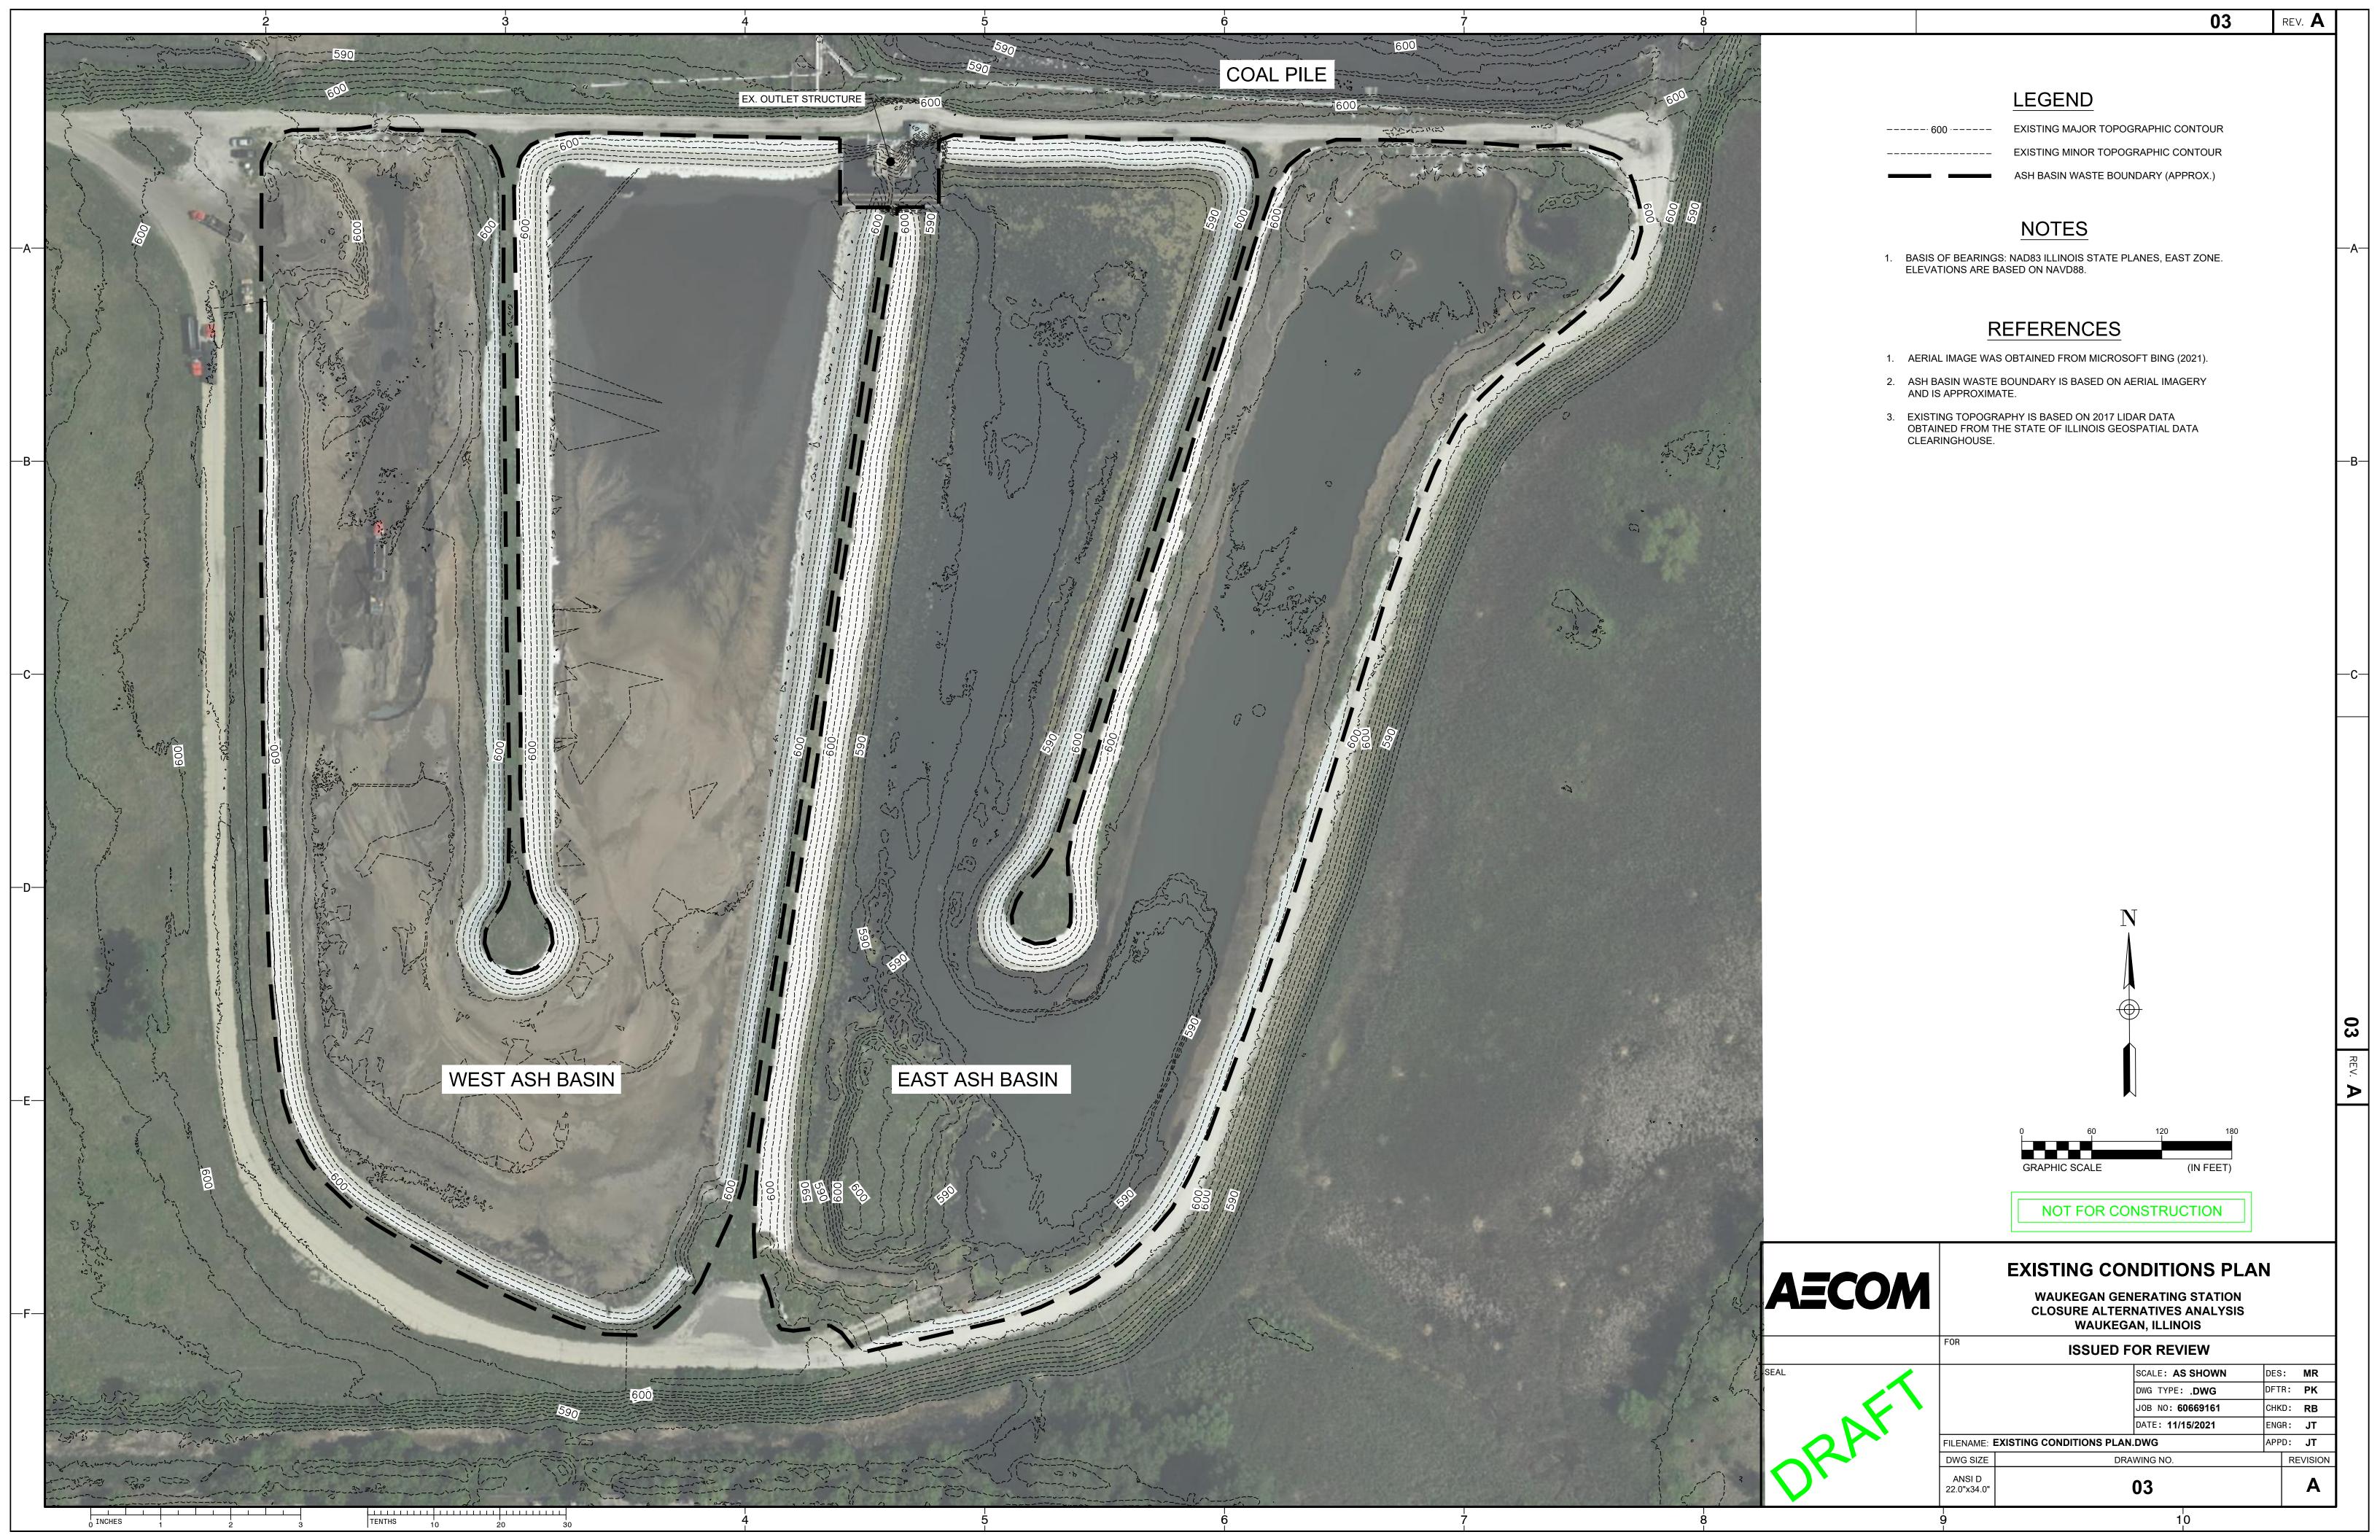

## **ISSUED FOR REVIEW**

NOVEMBER 15, 2021

| DRAWING LIST |                                                               |  |
|--------------|---------------------------------------------------------------|--|
| DRAWING NO.  | DRAWING TITLE                                                 |  |
| 01           | TITLE SHEET                                                   |  |
| 02           | ESTIMATED BOTTOM OF ASH GRADES                                |  |
| 03           | EXISTING CONDITIONS PLAN                                      |  |
| 04           | WEST ASH BASIN - CLOSURE BY REMOVAL                           |  |
| 05           | WEST ASH BASIN - CLOSURE IN PLACE                             |  |
| 06           | EAST ASH BASIN - CLOSURE BY REMOVAL                           |  |
| 07           | EAST ASH BASIN - CLOSURE IN PLACE (OPTION 1)                  |  |
| 08           | EAST ASH BASIN - CLOSURE IN PLACE (OPTION 2)                  |  |
| 09           | CROSS SECTIONS - WEST ASH BASIN - CLOSURE BY REMOVAL          |  |
| 10           | CROSS SECTIONS - WEST ASH BASIN - CLOSURE IN PLACE            |  |
| 11           | CROSS SECTIONS - EAST ASH BASIN - CLOSURE BY REMOVAL          |  |
| 12           | CROSS SECTIONS - EAST ASH BASIN - CLOSURE IN PLACE (OPTION 1) |  |
| 13           | CROSS SECTIONS - EAST ASH BASIN - CLOSURE IN PLACE (OPTION 2) |  |
| 14           | DETAILS                                                       |  |