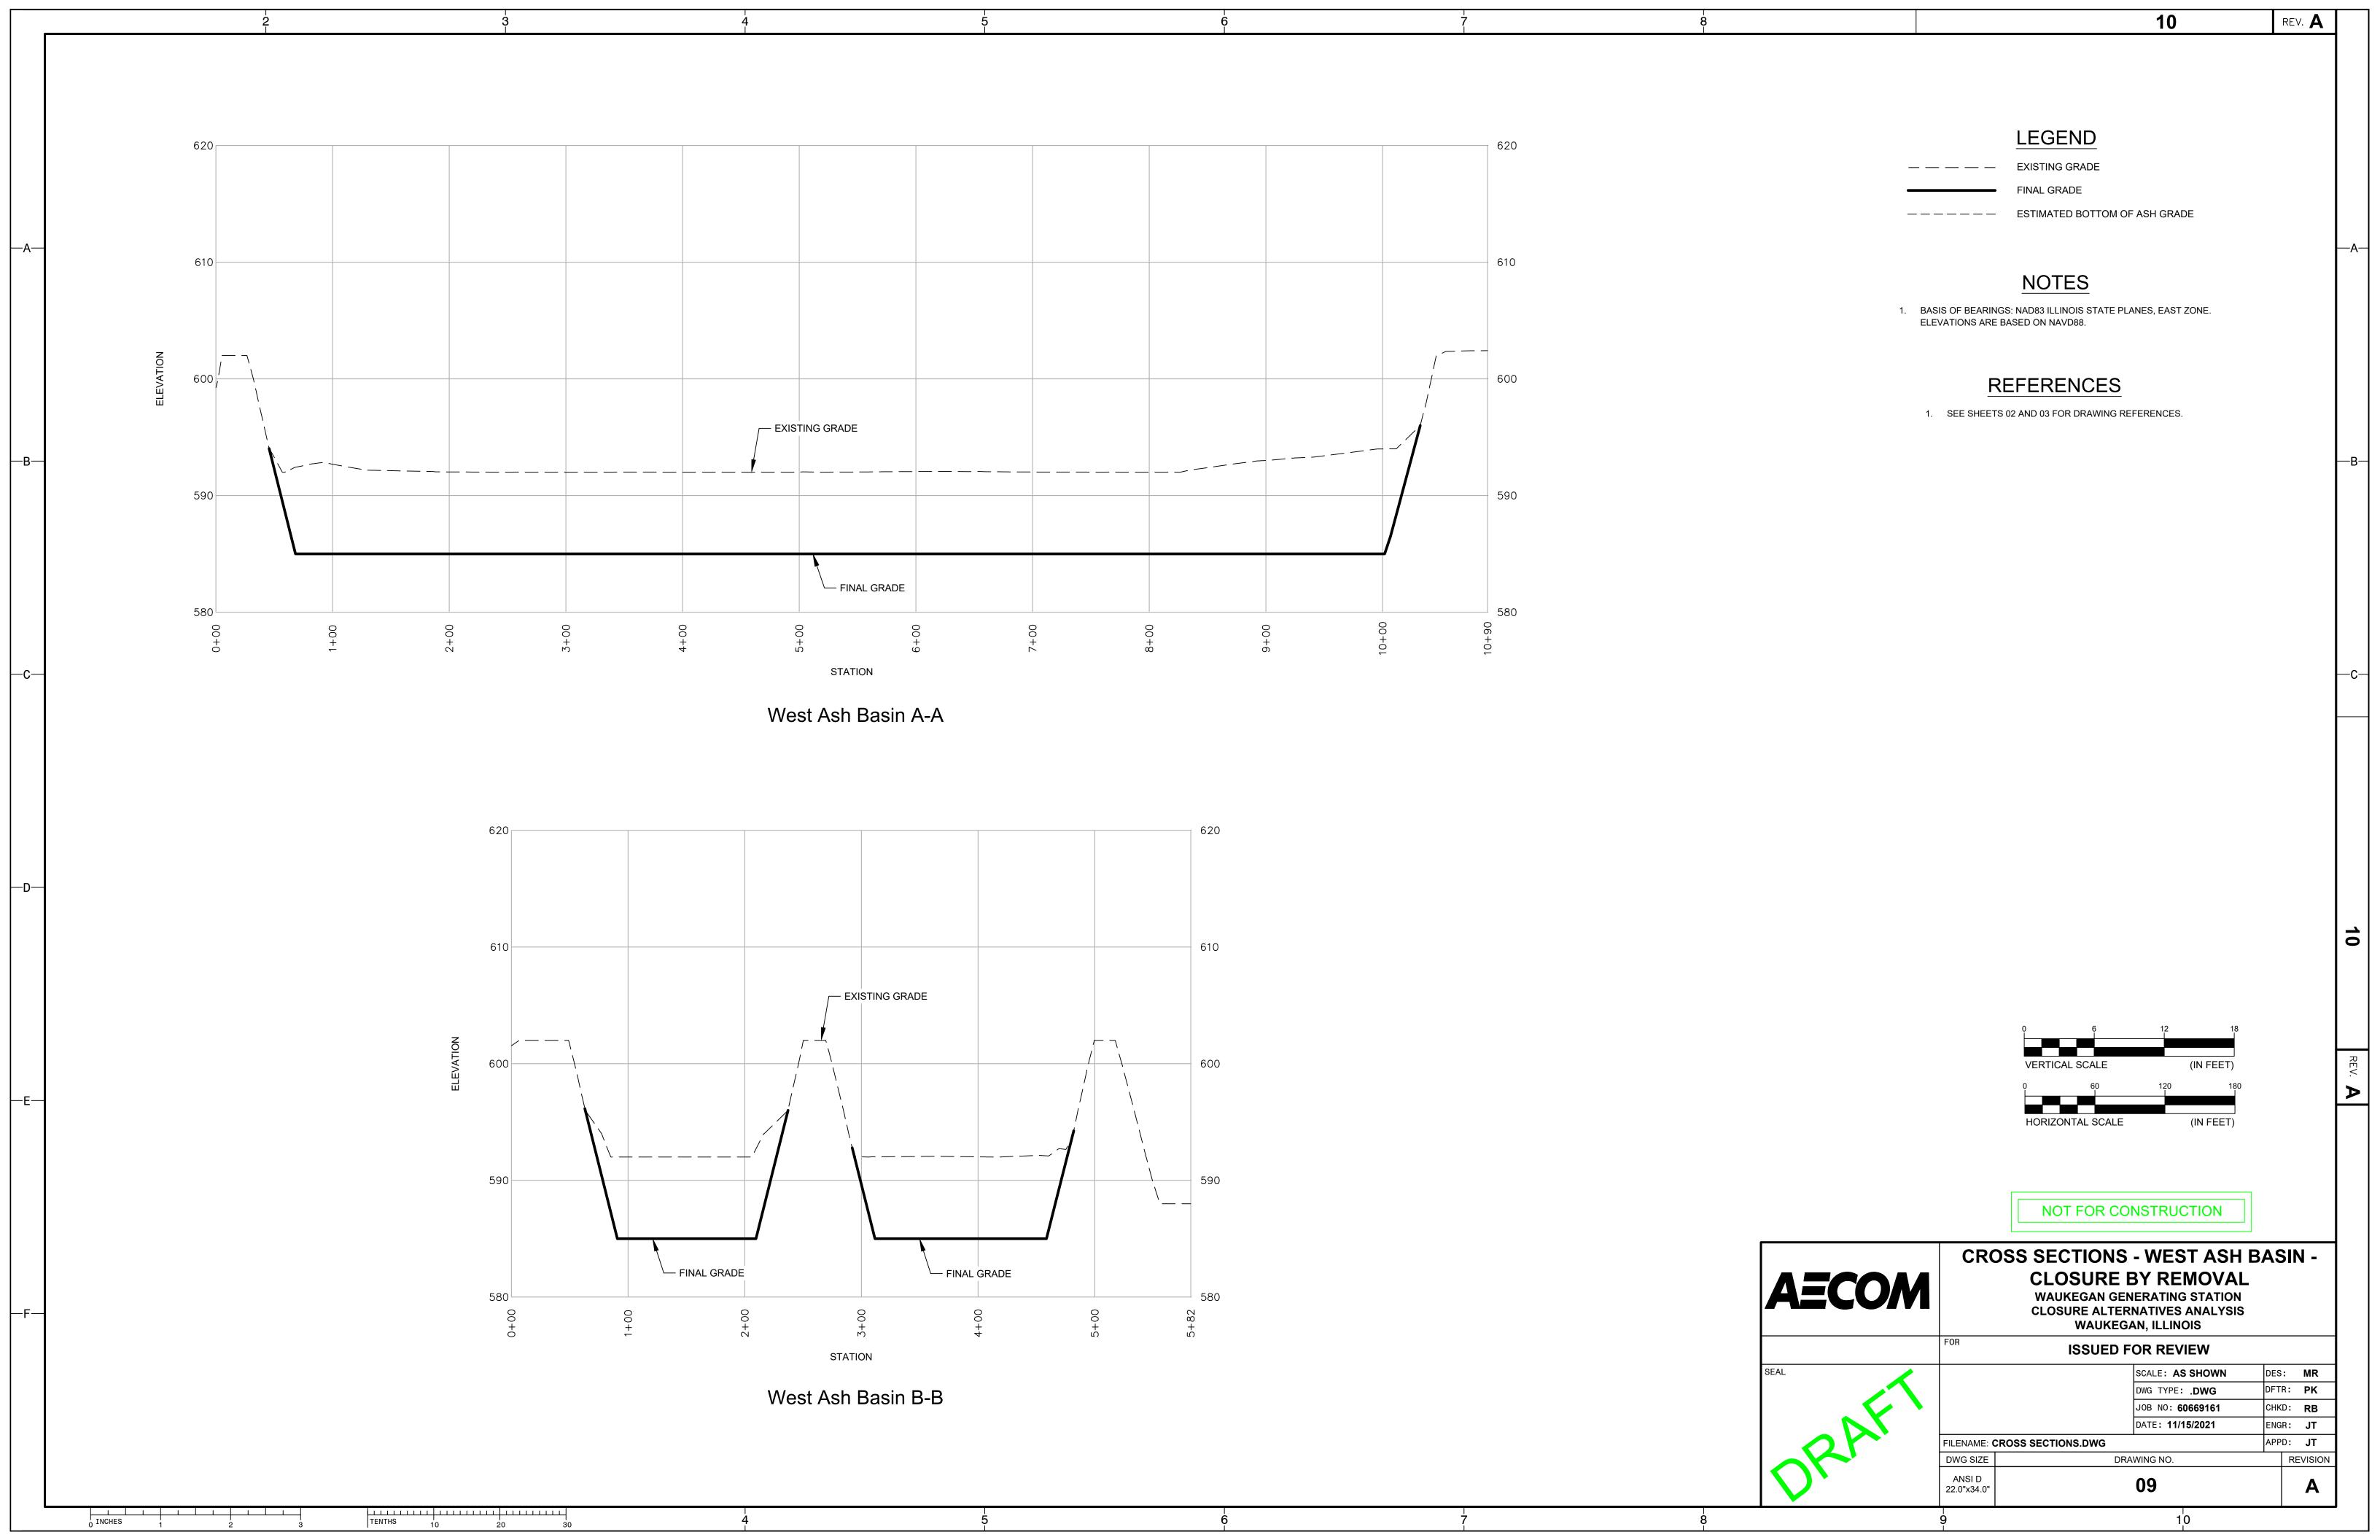

IN - CLOSURE IN PLACE (OPTION 2) |  |
| 14           | DETAILS                                                       |  |

FOR EAST ASH BASIN - CLOSURE IN PLACE (OPTION #3) REFER TO SARGENT AND LUNDY DRAWINGS WKG-AP-CSK-008 AND WKG-AP-CSK-009





NOT FOR CONSTRUCTION

| AECON |
|-------|
|       |
| SEAL  |
| 21    |

| MO: | TITLE SHEET                   |
|-----|-------------------------------|
|     | WAUKEGAN GENERATING STATION   |
|     | CLOSURE ALTERNATIVES ANALYSIS |
|     | WAUKEGAN, ILLINOIS            |
|     | FOR ISSUED FOR REVIEW         |

JOB NO: **60669161** APPD: **JT** FILENAME: COVER SHEET.DWG DRAWING NO. DWG SIZE REVISION

PREPARED FOR: MIDWEST GENERATION, LLC **PREPARED BY: AECOM** 

DATE JOB NO. PROJECT TYPE DES DFTR CHKD ENG

DESCRIPTION

22.0"x34.0