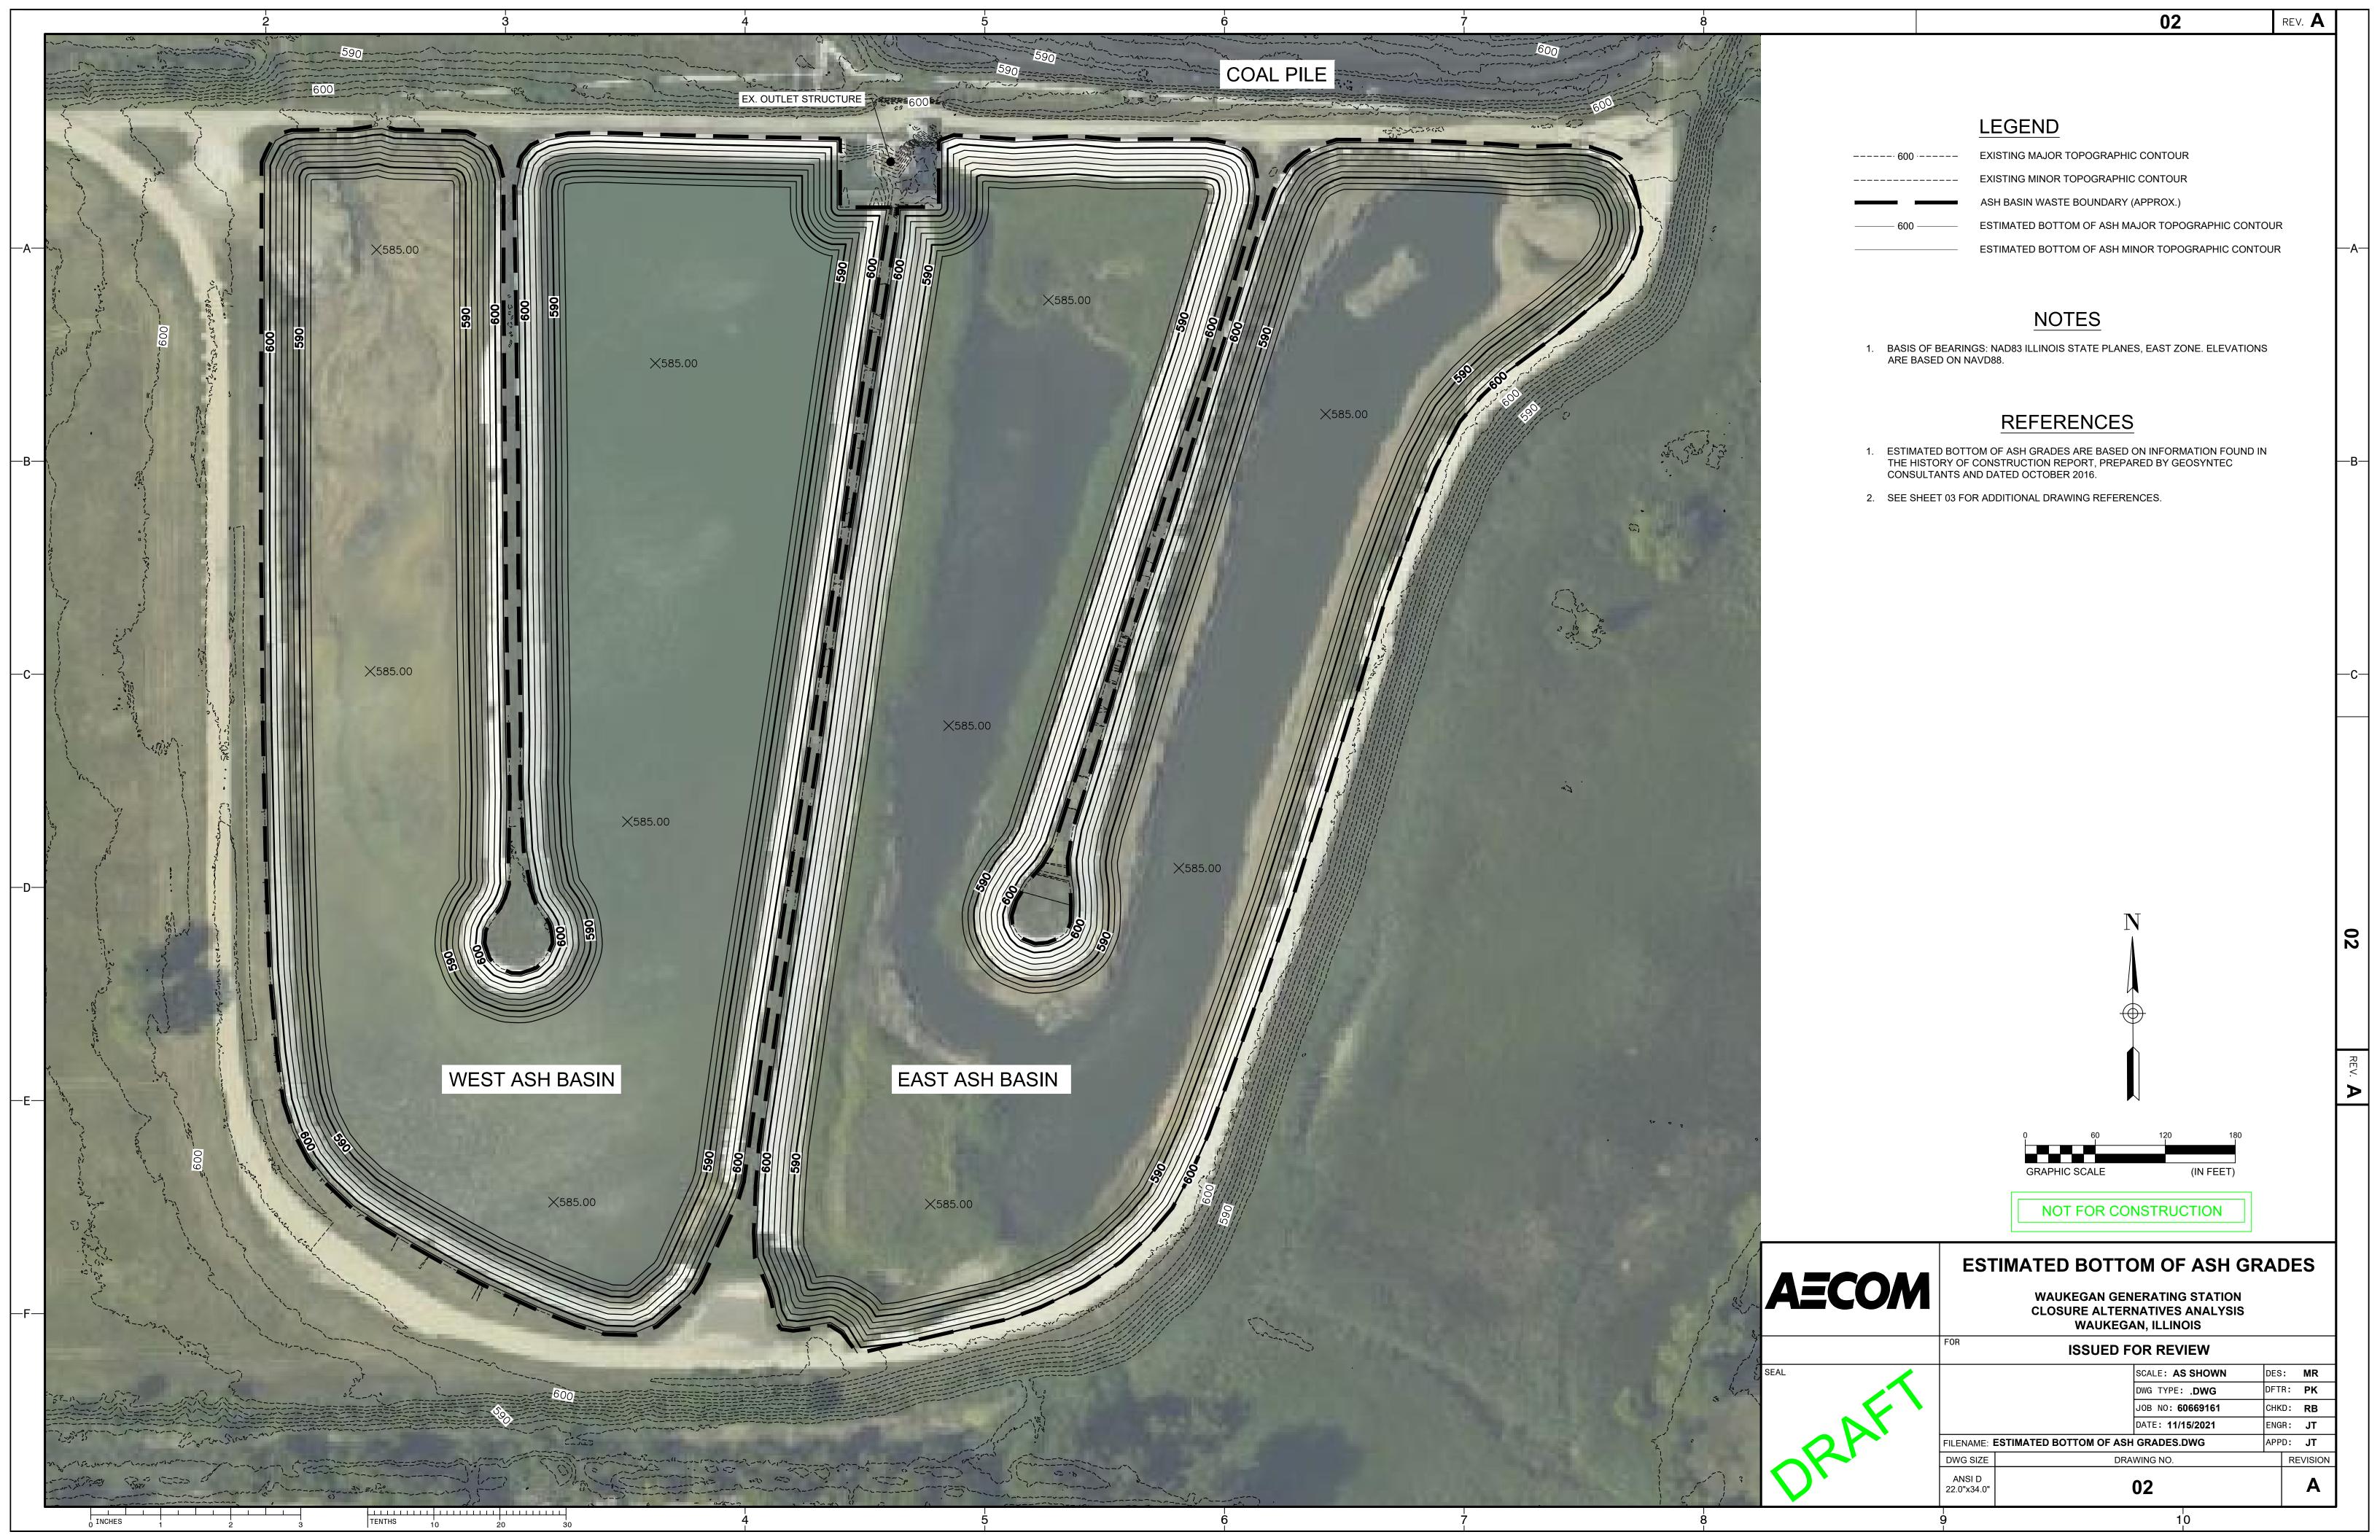

## **ISSUED FOR REVIEW**

NOVEMBER 15, 2021

| DRAWING LIST |                                                               |  |
|--------------|---------------------------------------------------------------|--|
| DRAWING NO.  | DRAWING TITLE                                                 |  |
| 01           | TITLE SHEET                                                   |  |
| 02           | ESTIMATED BOTTOM OF ASH GRADES                                |  |
| 03           | EXISTING CONDITIONS PLAN                                      |  |
| 04           | WEST ASH BASIN - CLOSURE BY REMOVAL                           |  |
| 05           | WEST ASH BASIN - CLOSURE IN PLACE                             |  |
| 06           | EAST ASH BASIN - CLOSURE BY REMOVAL                           |  |
| 07           | EAST ASH BASIN - CLOSURE IN PLACE (OPTION 1)                  |  |
| 08           | EAST ASH BASIN - CLOSURE IN PLACE (OPTION 2)                  |  |
| 09           | CROSS SECTIONS - WEST ASH BASIN - CLOSURE BY REMOVAL          |  |
| 10           | CROSS SECTIONS - WEST ASH BASIN - CLOSURE IN PLACE            |  |
| 11           | CROSS SECTIONS - EAST ASH BASIN - CLOSURE BY REMOVAL          |  |
| 12           | CROSS SECTIONS - EAST ASH BASIN - CLOSURE IN PLACE (OPTION 1) |  |
| 13           | CROSS SECTIONS - EAST ASH BASIN - CLOSURE IN PLACE (OPTION 2) |  |
| 14           | DETAILS                                                       |  |