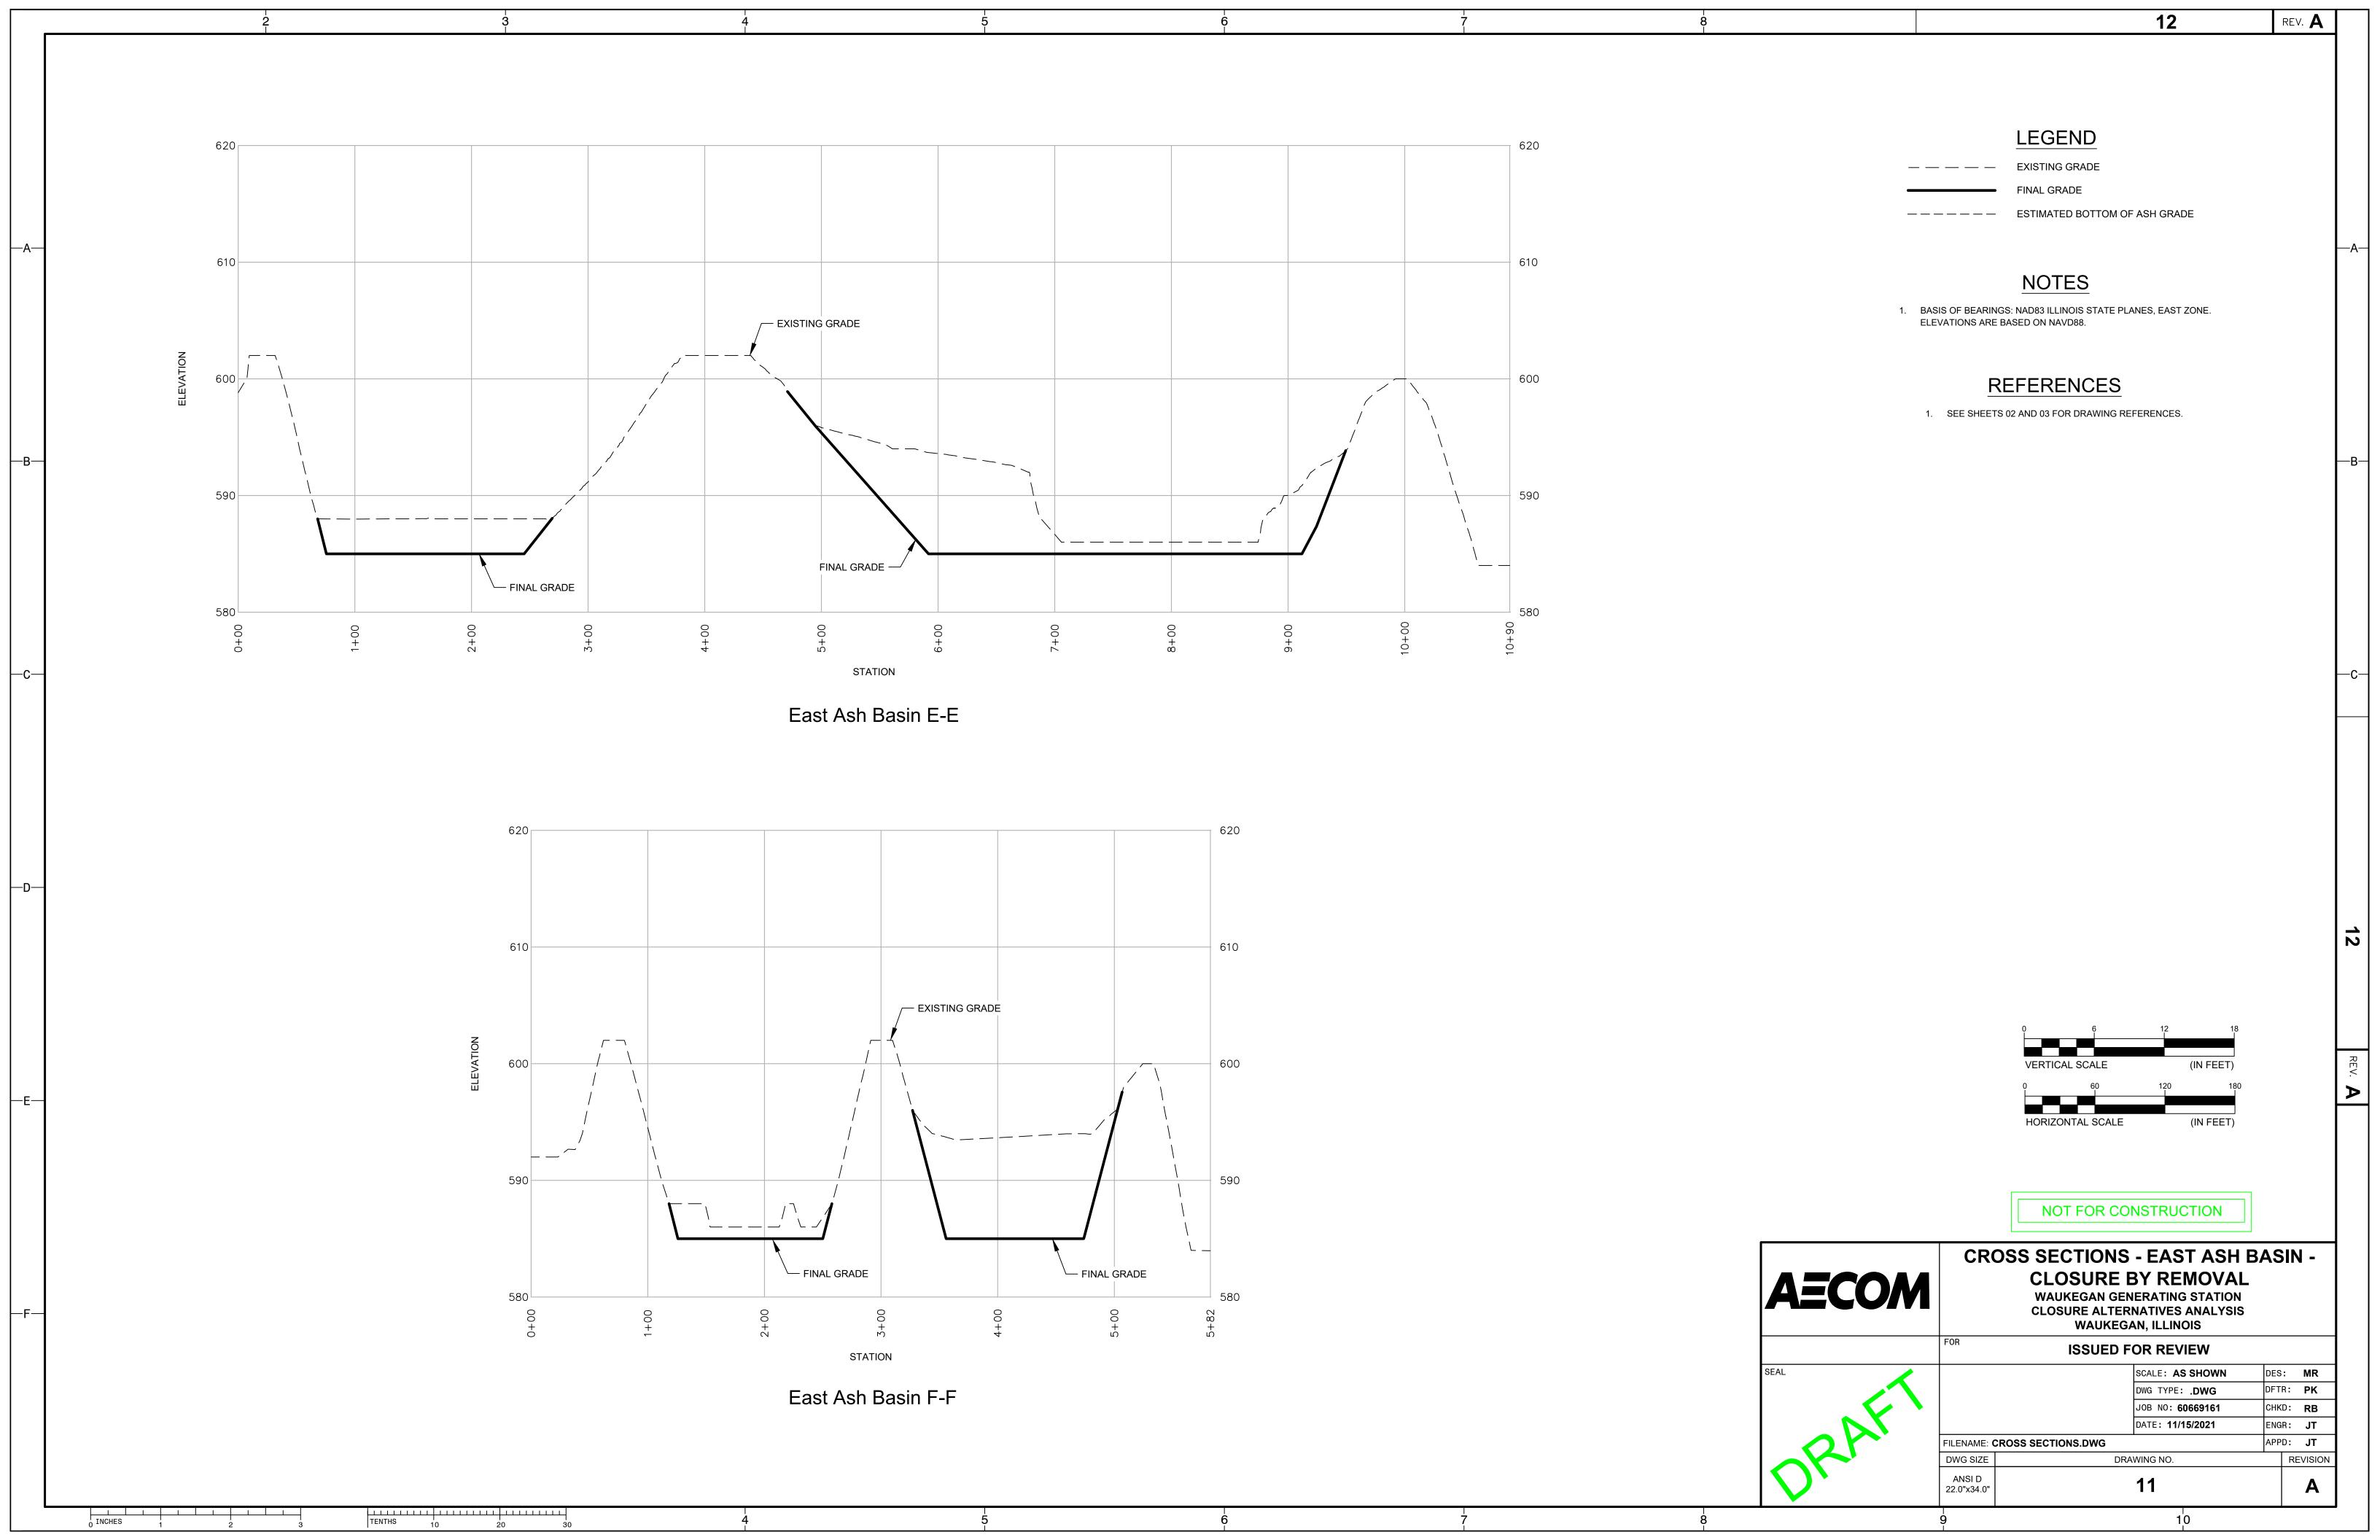

CLOSURE IN PLACE (OPTION 2) |  |
| 14           | DETAILS                                                       |  |

FOR EAST ASH BASIN - CLOSURE IN PLACE (OPTION #3) REFER TO SARGENT AND LUNDY DRAWINGS WKG-AP-CSK-008 AND WKG-AP-CSK-009





NOT FOR CONSTRUCTION

| AECON |
|-------|
|       |
| SEAL  |
| 21    |

| MO: | TITLE SHEET                   |
|-----|-------------------------------|
|     | WAUKEGAN GENERATING STATION   |
|     | CLOSURE ALTERNATIVES ANALYSIS |
|     | WAUKEGAN, ILLINOIS            |
|     | FOR ISSUED FOR REVIEW         |

JOB NO: **60669161** APPD: **JT** FILENAME: COVER SHEET.DWG DRAWING NO. DWG SIZE REVISION

PREPARED FOR: MIDWEST GENERATION, LLC **PREPARED BY: AECOM** 

DATE JOB NO. PROJECT TYPE DES DFTR CHKD ENG

DESCRIPTION

22.0"x34.0