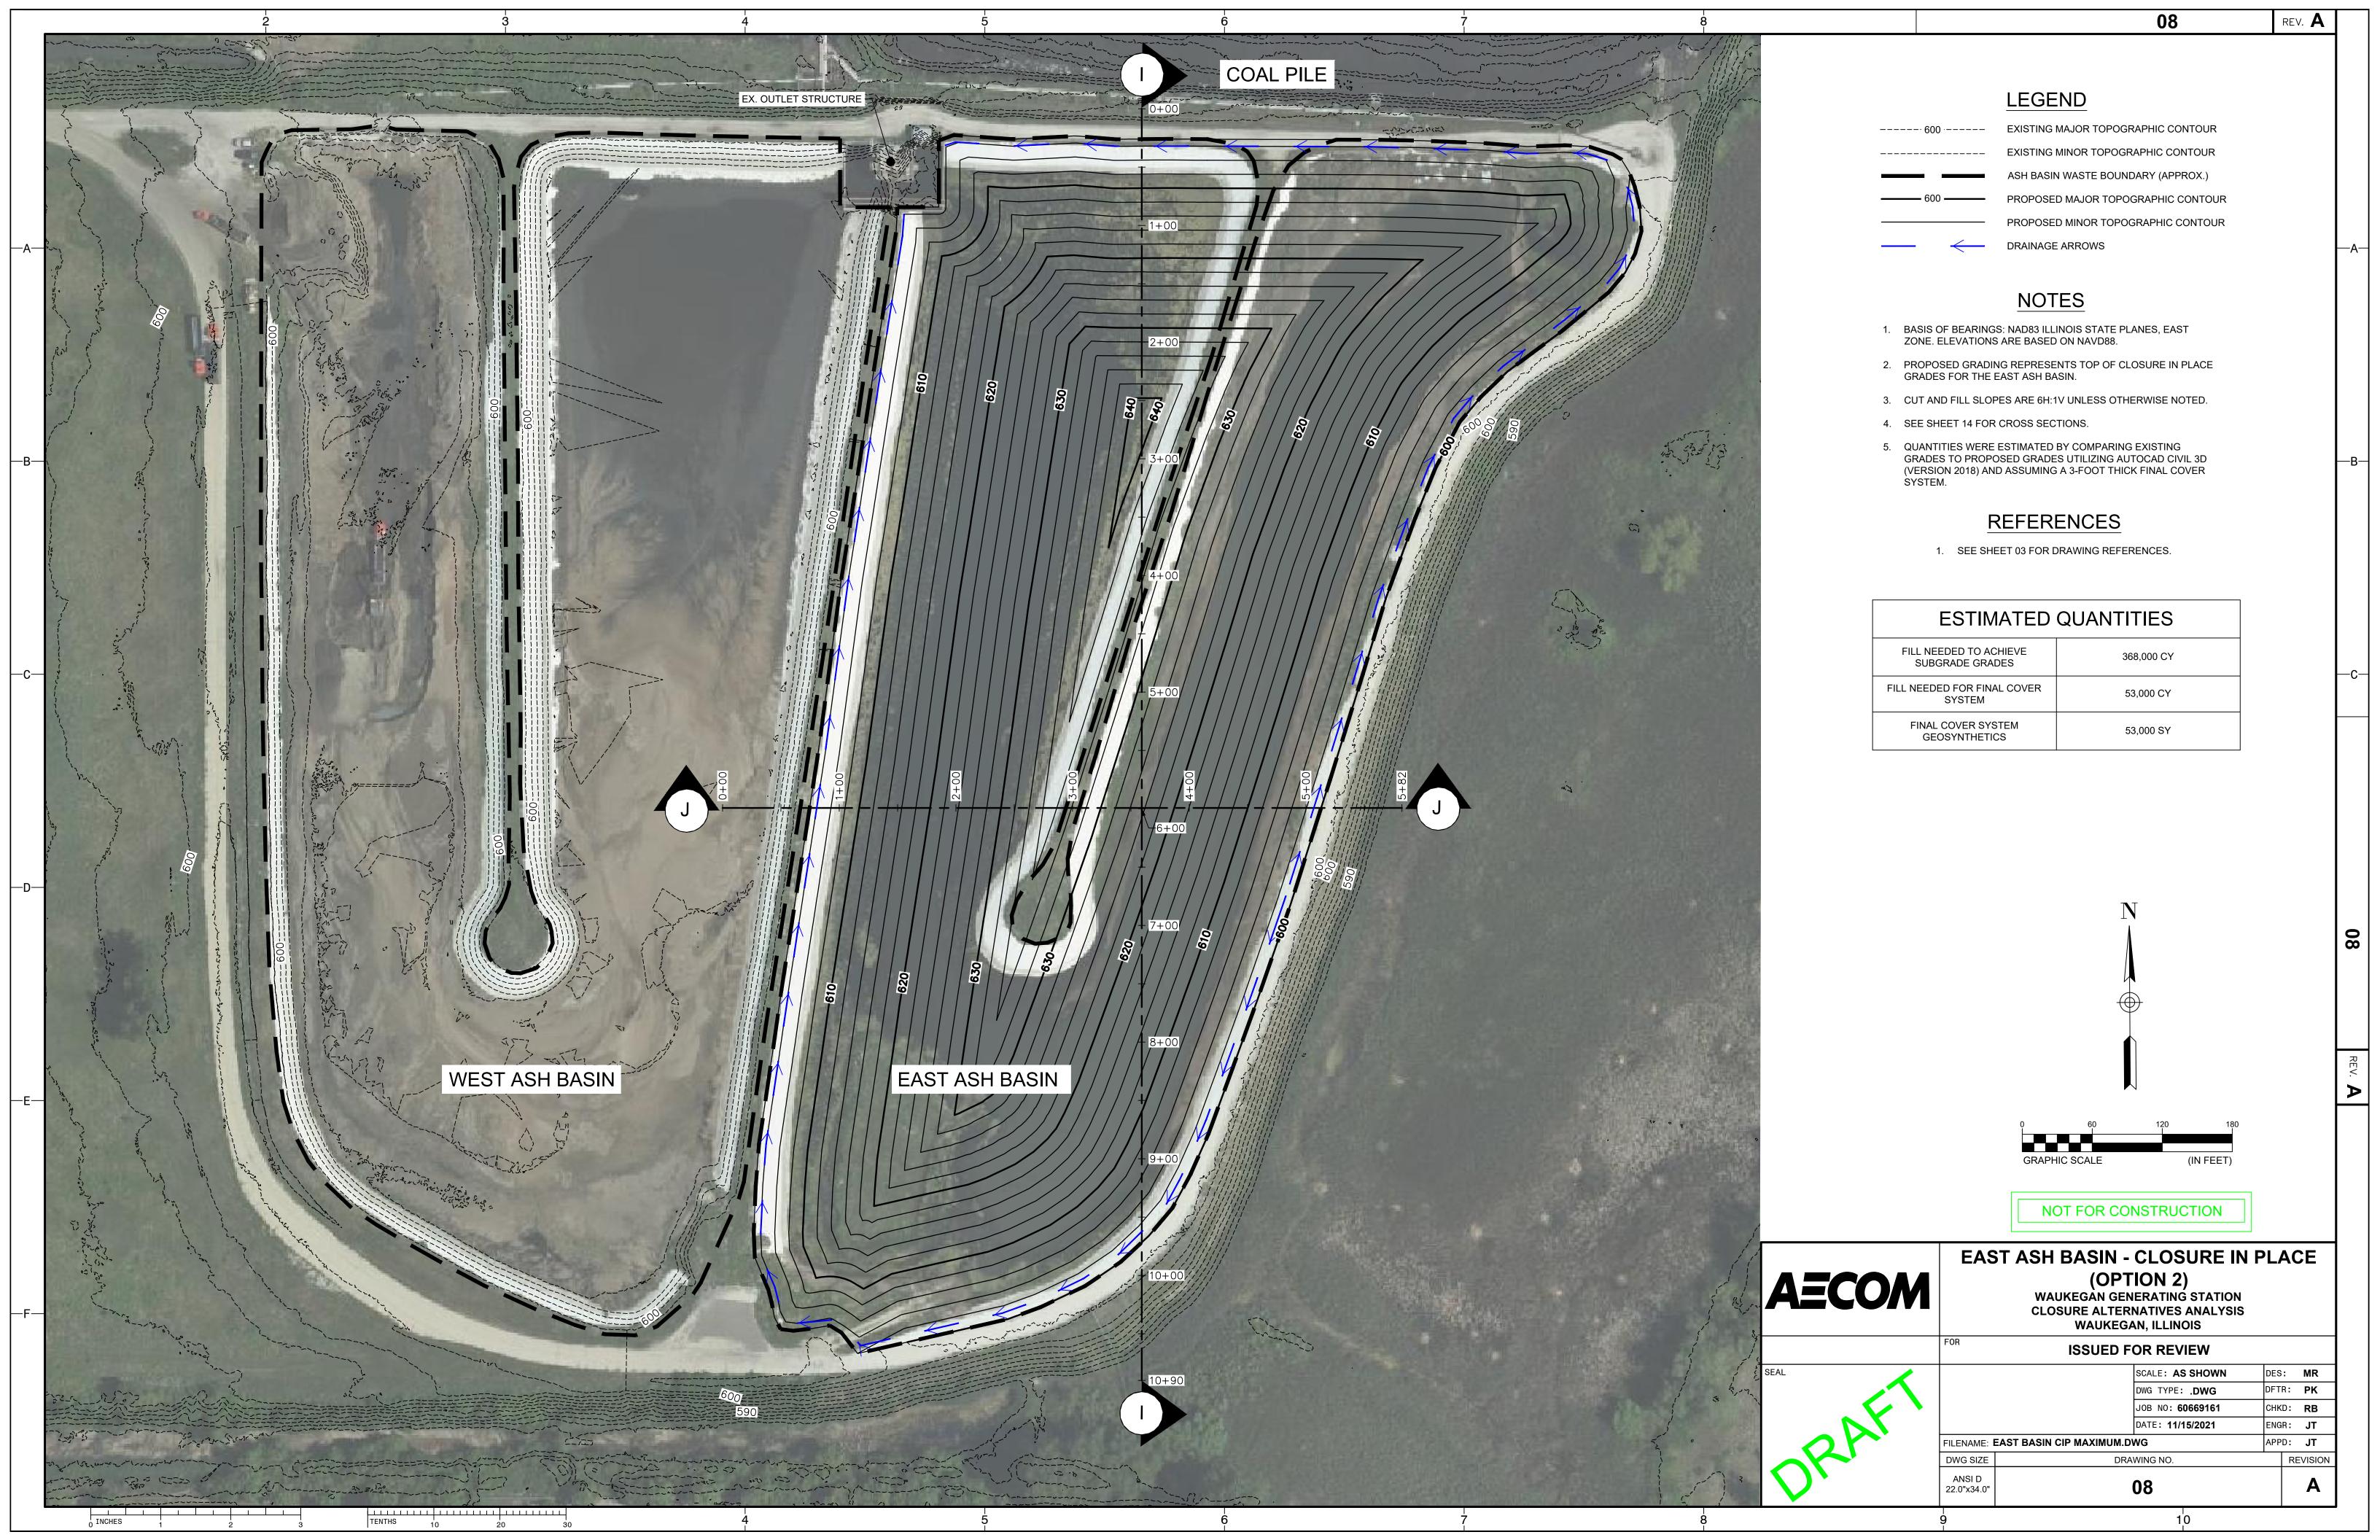

ASIN - CLOSURE IN PLACE (OPTION 2) |  |
| 14           | DETAILS                                                       |  |

FOR EAST ASH BASIN - CLOSURE IN PLACE (OPTION #3) REFER TO SARGENT AND LUNDY DRAWINGS WKG-AP-CSK-008 AND WKG-AP-CSK-009





NOT FOR CONSTRUCTION

| AECON |
|-------|
|       |
| SEAL  |
| 21    |

| MO: | TITLE SHEET                   |
|-----|-------------------------------|
|     | WAUKEGAN GENERATING STATION   |
|     | CLOSURE ALTERNATIVES ANALYSIS |
|     | WAUKEGAN, ILLINOIS            |
|     | FOR ISSUED FOR REVIEW         |

JOB NO: **60669161** APPD: **JT** FILENAME: COVER SHEET.DWG DRAWING NO. DWG SIZE REVISION

PREPARED FOR: MIDWEST GENERATION, LLC **PREPARED BY: AECOM** 

DATE JOB NO. PROJECT TYPE DES DFTR CHKD ENG

DESCRIPTION

22.0"x34.0