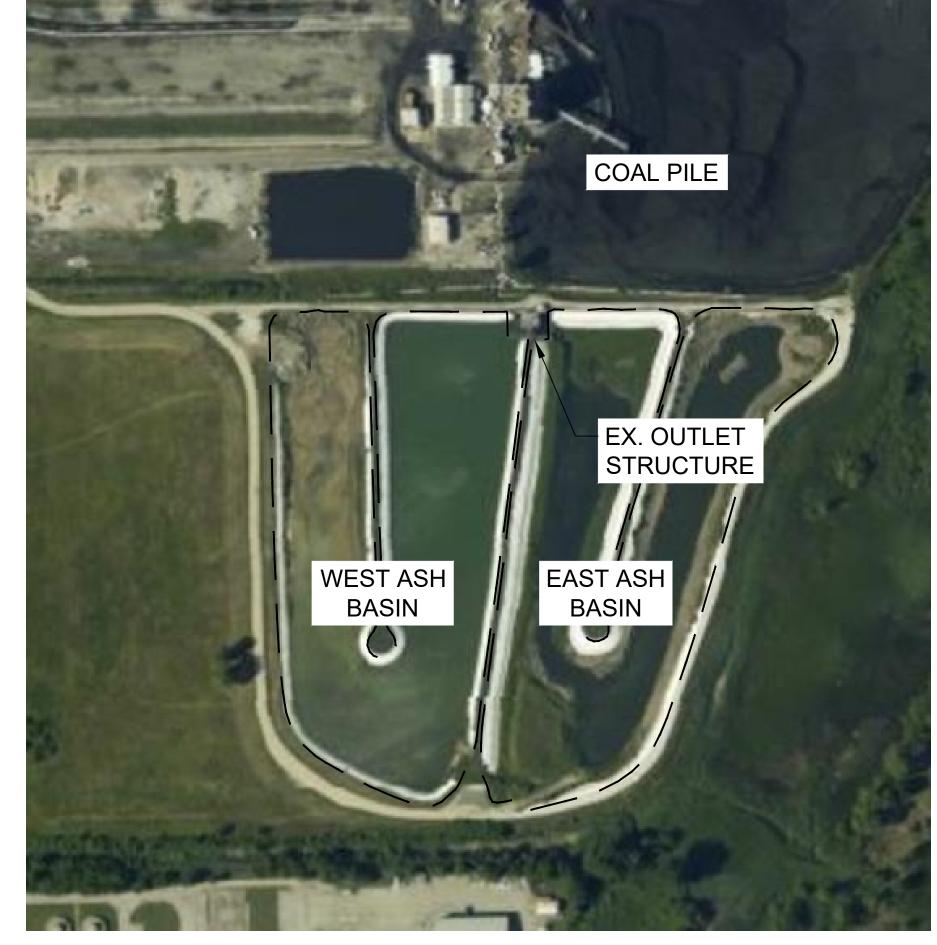

|  |
| 07           | EAST ASH BASIN - CLOSURE IN PLACE (OPTION 1)                  |  |
| 08           | EAST ASH BASIN - CLOSURE IN PLACE (OPTION 2)                  |  |
| 09           | CROSS SECTIONS - WEST ASH BASIN - CLOSURE BY REMOVAL          |  |
| 10           | CROSS SECTIONS - WEST ASH BASIN - CLOSURE IN PLACE            |  |
| 11           | CROSS SECTIONS - EAST ASH BASIN - CLOSURE BY REMOVAL          |  |
| 12           | CROSS SECTIONS - EAST ASH BASIN - CLOSURE IN PLACE (OPTION 1) |  |
| 13           | CROSS SECTIONS - EAST ASH BASIN - CLOSURE IN PLACE (OPTION 2) |  |
| 14           | DETAILS                                                       |  |

FOR EAST ASH BASIN - CLOSURE IN PLACE (OPTION #3) REFER TO SARGENT AND LUNDY DRAWINGS WKG-AP-CSK-008 AND WKG-AP-CSK-009





NOT FOR CONSTRUCTION

| AECON |
|-------|
|       |
| SEAL  |
| 21    |

| MO: | TITLE SHEET                   |
|-----|-------------------------------|
|     | WAUKEGAN GENERATING STATION   |
|     | CLOSURE ALTERNATIVES ANALYSIS |
|     | WAUKEGAN, ILLINOIS            |
|     | FOR ISSUED FOR REVIEW         |

JOB NO: **60669161** APPD: **JT** FILENAME: COVER SHEET.DWG DRAWING NO. DWG SIZE REVISION

PREPARED FOR: MIDWEST GENERATION, LLC **PREPARED BY: AECOM** 

DATE JOB NO. PROJECT TYPE DES DFTR CHKD ENG

DESCRIPTION

22.0"x34.0