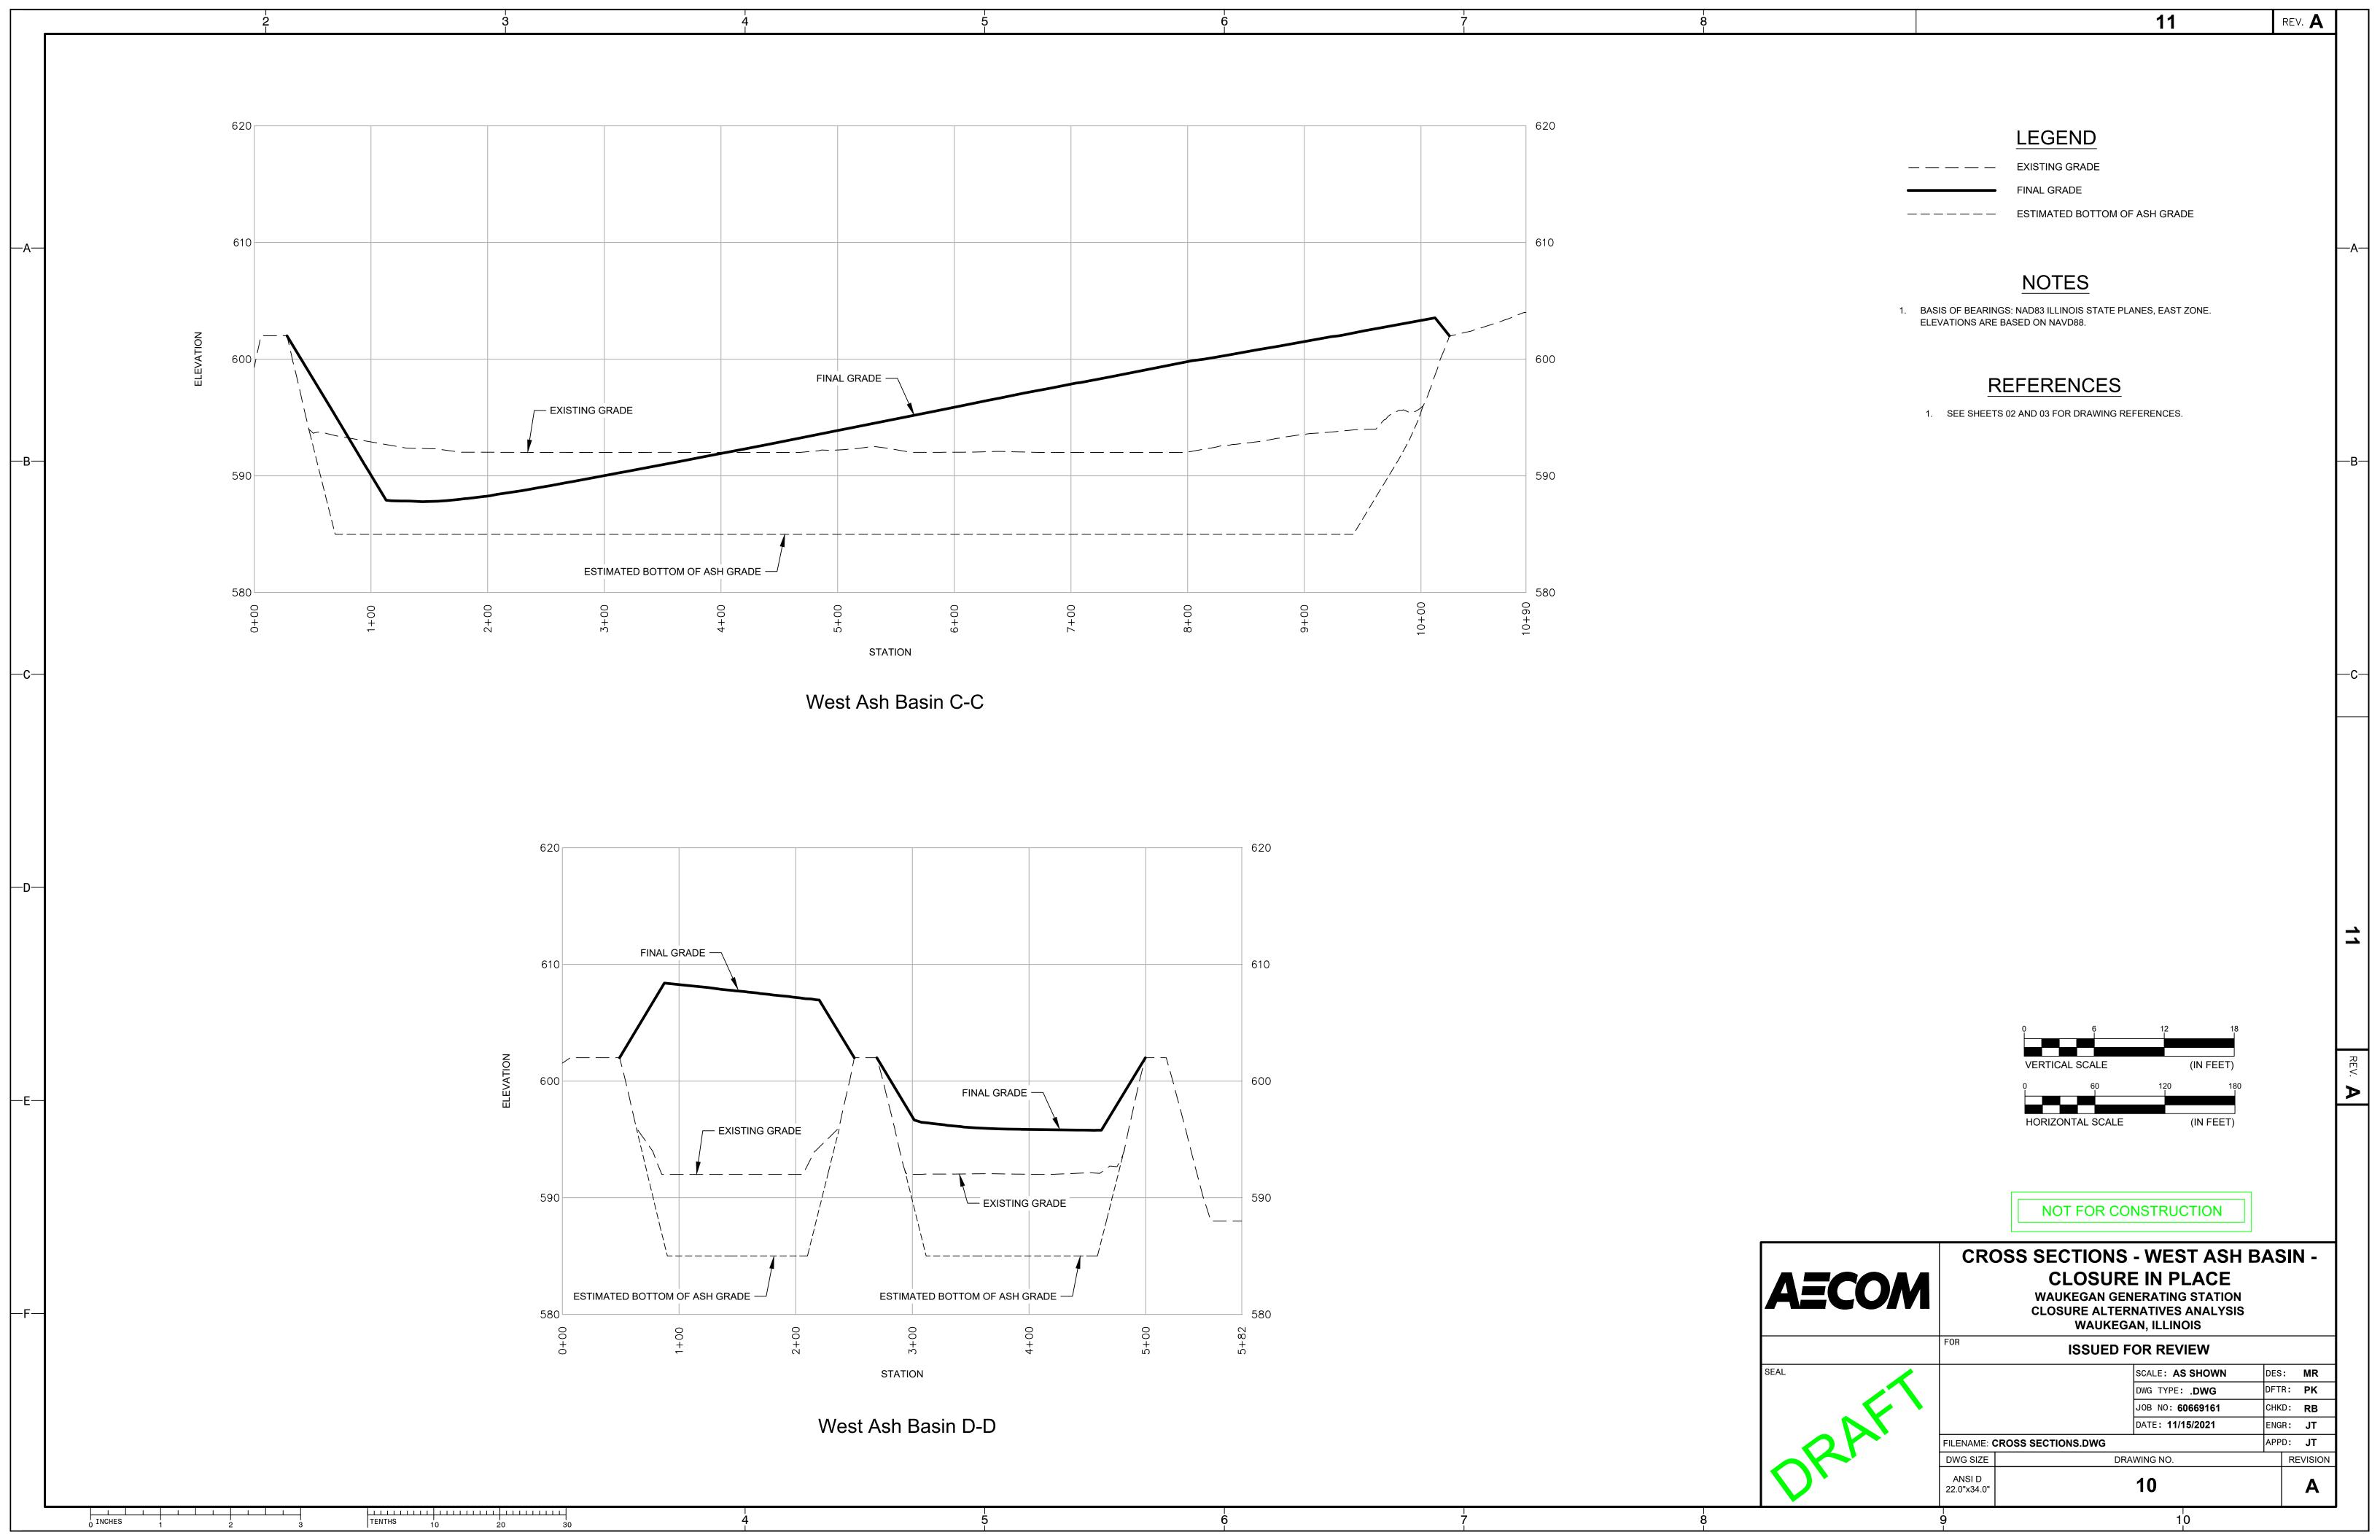

- CLOSURE IN PLACE (OPTION 2) |  |
| 14           | DETAILS                                                       |  |

FOR EAST ASH BASIN - CLOSURE IN PLACE (OPTION #3) REFER TO SARGENT AND LUNDY DRAWINGS WKG-AP-CSK-008 AND WKG-AP-CSK-009





NOT FOR CONSTRUCTION

| AECON |
|-------|
|       |
| SEAL  |
| 21    |

| MO: | TITLE SHEET                   |
|-----|-------------------------------|
|     | WAUKEGAN GENERATING STATION   |
|     | CLOSURE ALTERNATIVES ANALYSIS |
|     | WAUKEGAN, ILLINOIS            |
|     | FOR ISSUED FOR REVIEW         |

JOB NO: **60669161** APPD: **JT** FILENAME: COVER SHEET.DWG DRAWING NO. DWG SIZE REVISION

PREPARED FOR: MIDWEST GENERATION, LLC **PREPARED BY: AECOM** 

DATE JOB NO. PROJECT TYPE DES DFTR CHKD ENG

DESCRIPTION

22.0"x34.0