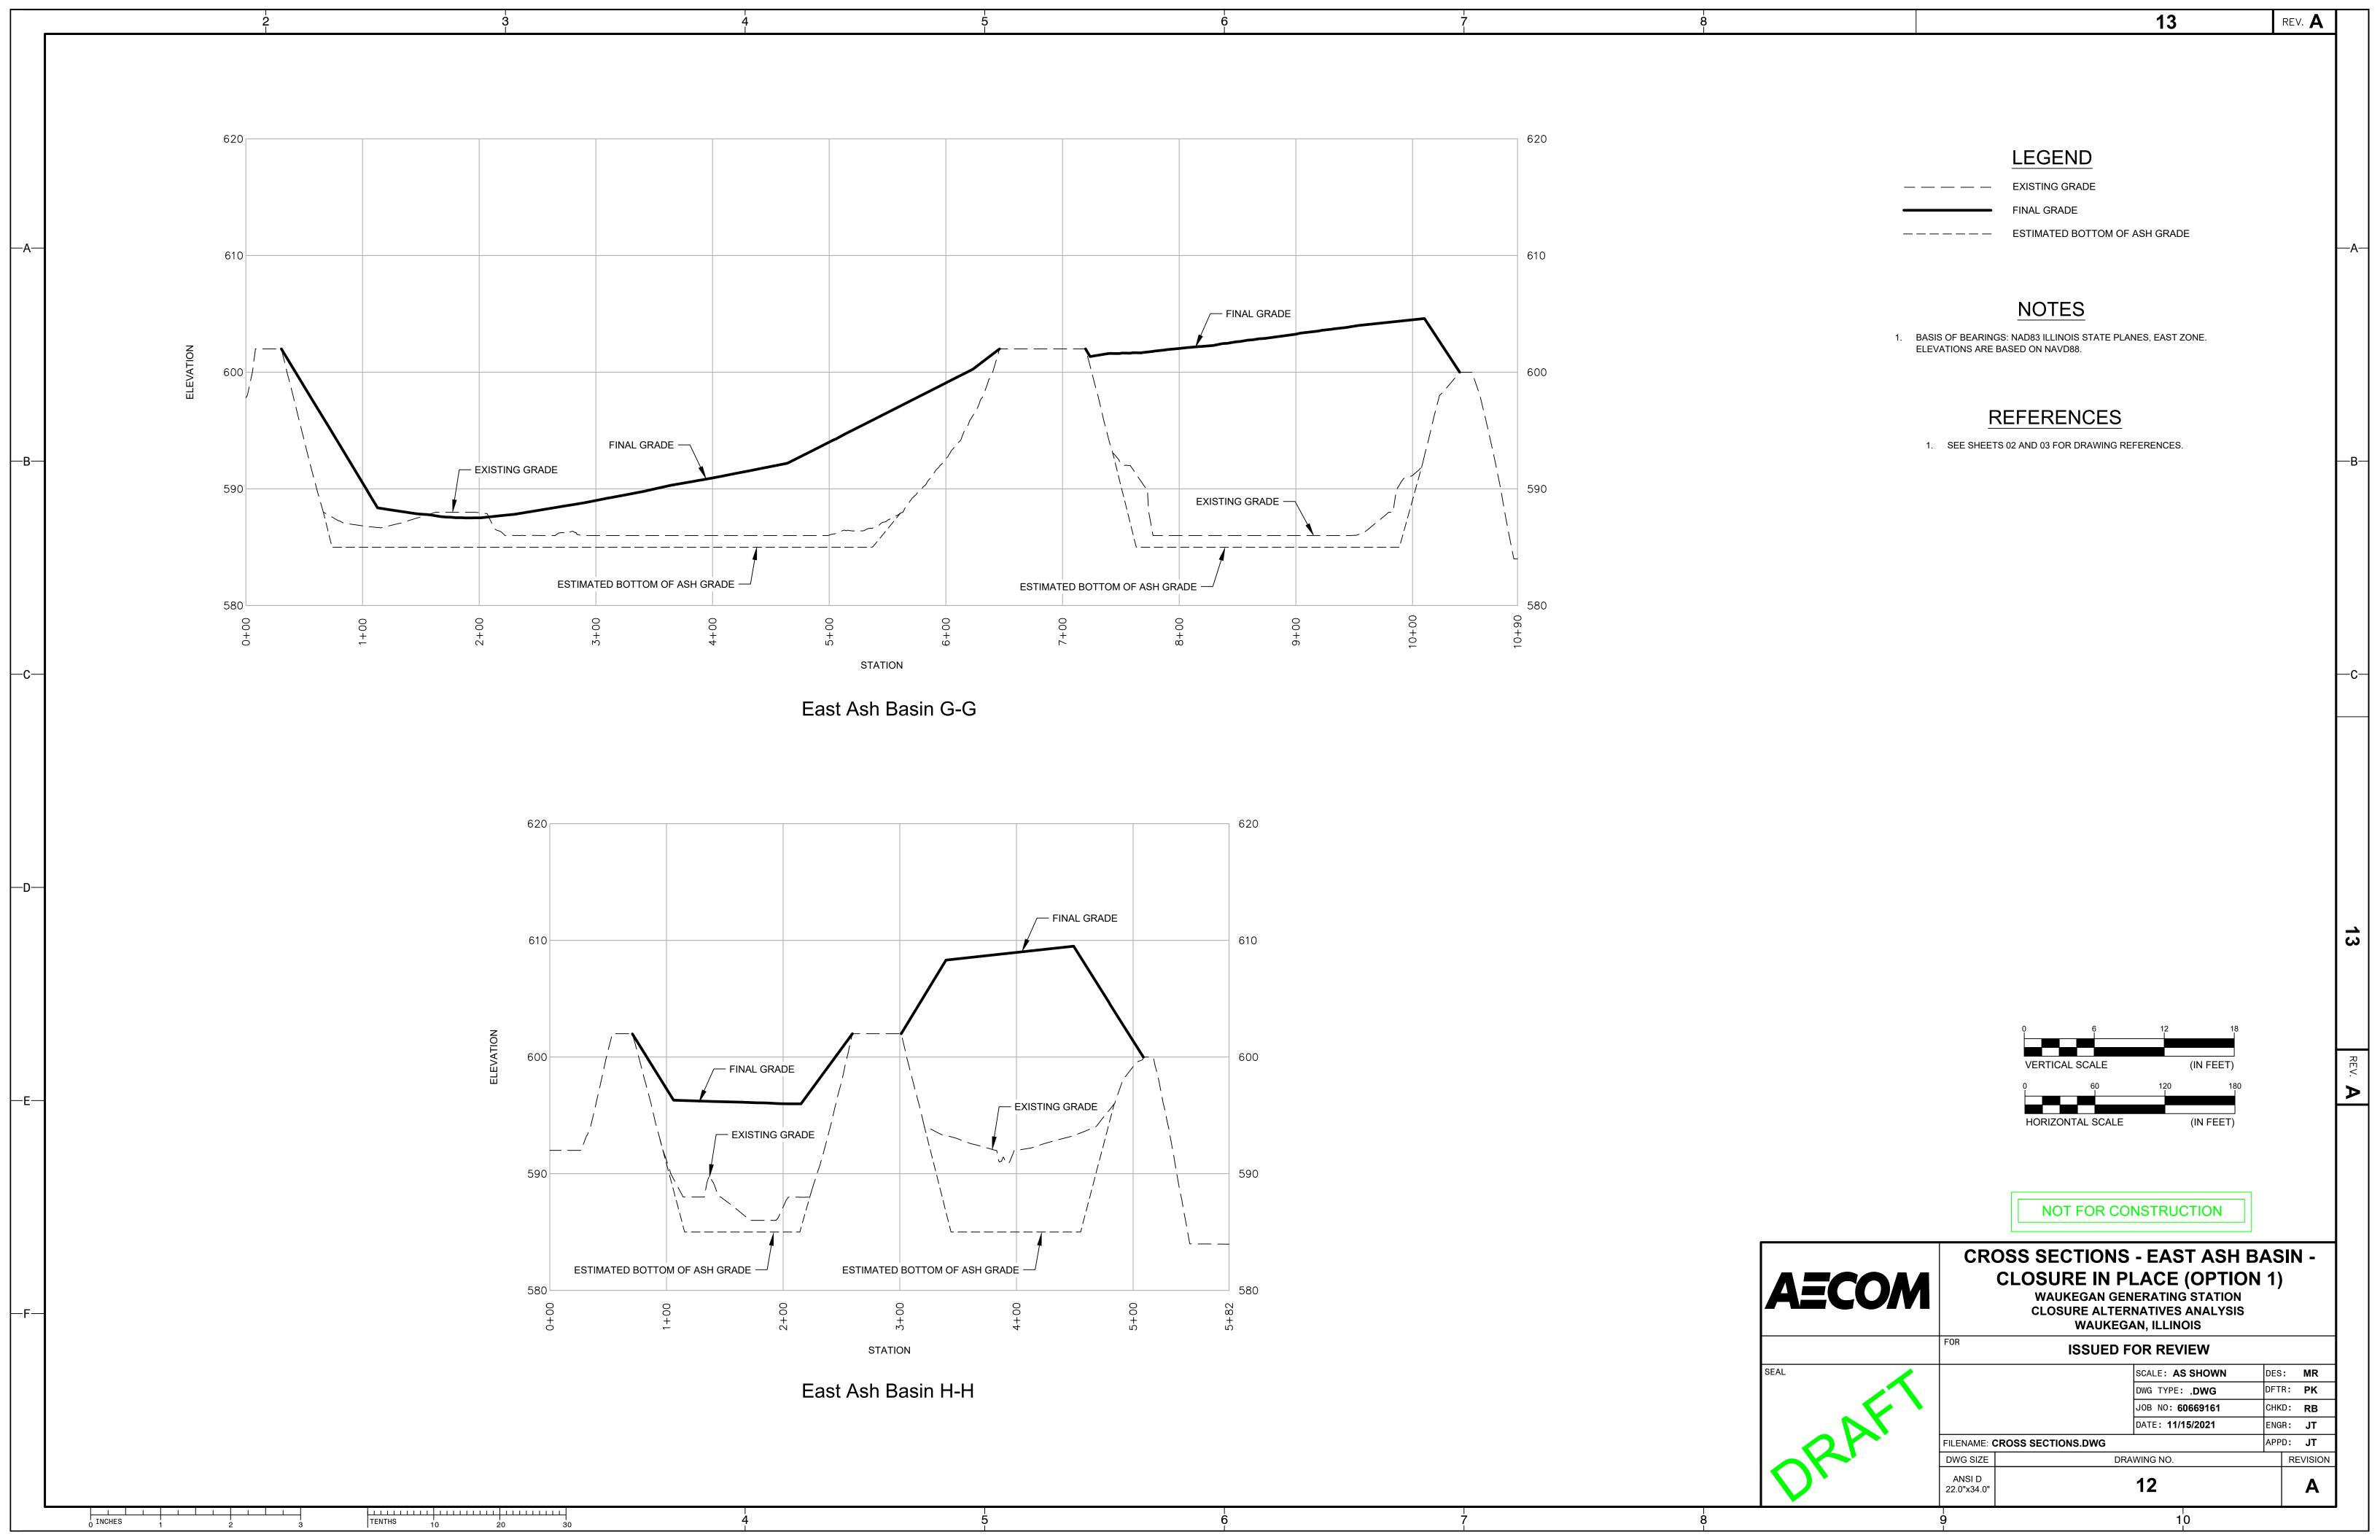

LOSURE IN PLACE (OPTION 2) |  |
| 14           | DETAILS                                                       |  |

FOR EAST ASH BASIN - CLOSURE IN PLACE (OPTION #3) REFER TO SARGENT AND LUNDY DRAWINGS WKG-AP-CSK-008 AND WKG-AP-CSK-009





NOT FOR CONSTRUCTION

| AECON |
|-------|
|       |
| SEAL  |
| 21    |

| MO: | TITLE SHEET                   |
|-----|-------------------------------|
|     | WAUKEGAN GENERATING STATION   |
|     | CLOSURE ALTERNATIVES ANALYSIS |
|     | WAUKEGAN, ILLINOIS            |
|     | FOR ISSUED FOR REVIEW         |

JOB NO: **60669161** APPD: **JT** FILENAME: COVER SHEET.DWG DRAWING NO. DWG SIZE REVISION

PREPARED FOR: MIDWEST GENERATION, LLC **PREPARED BY: AECOM** 

DATE JOB NO. PROJECT TYPE DES DFTR CHKD ENG

DESCRIPTION

22.0"x34.0