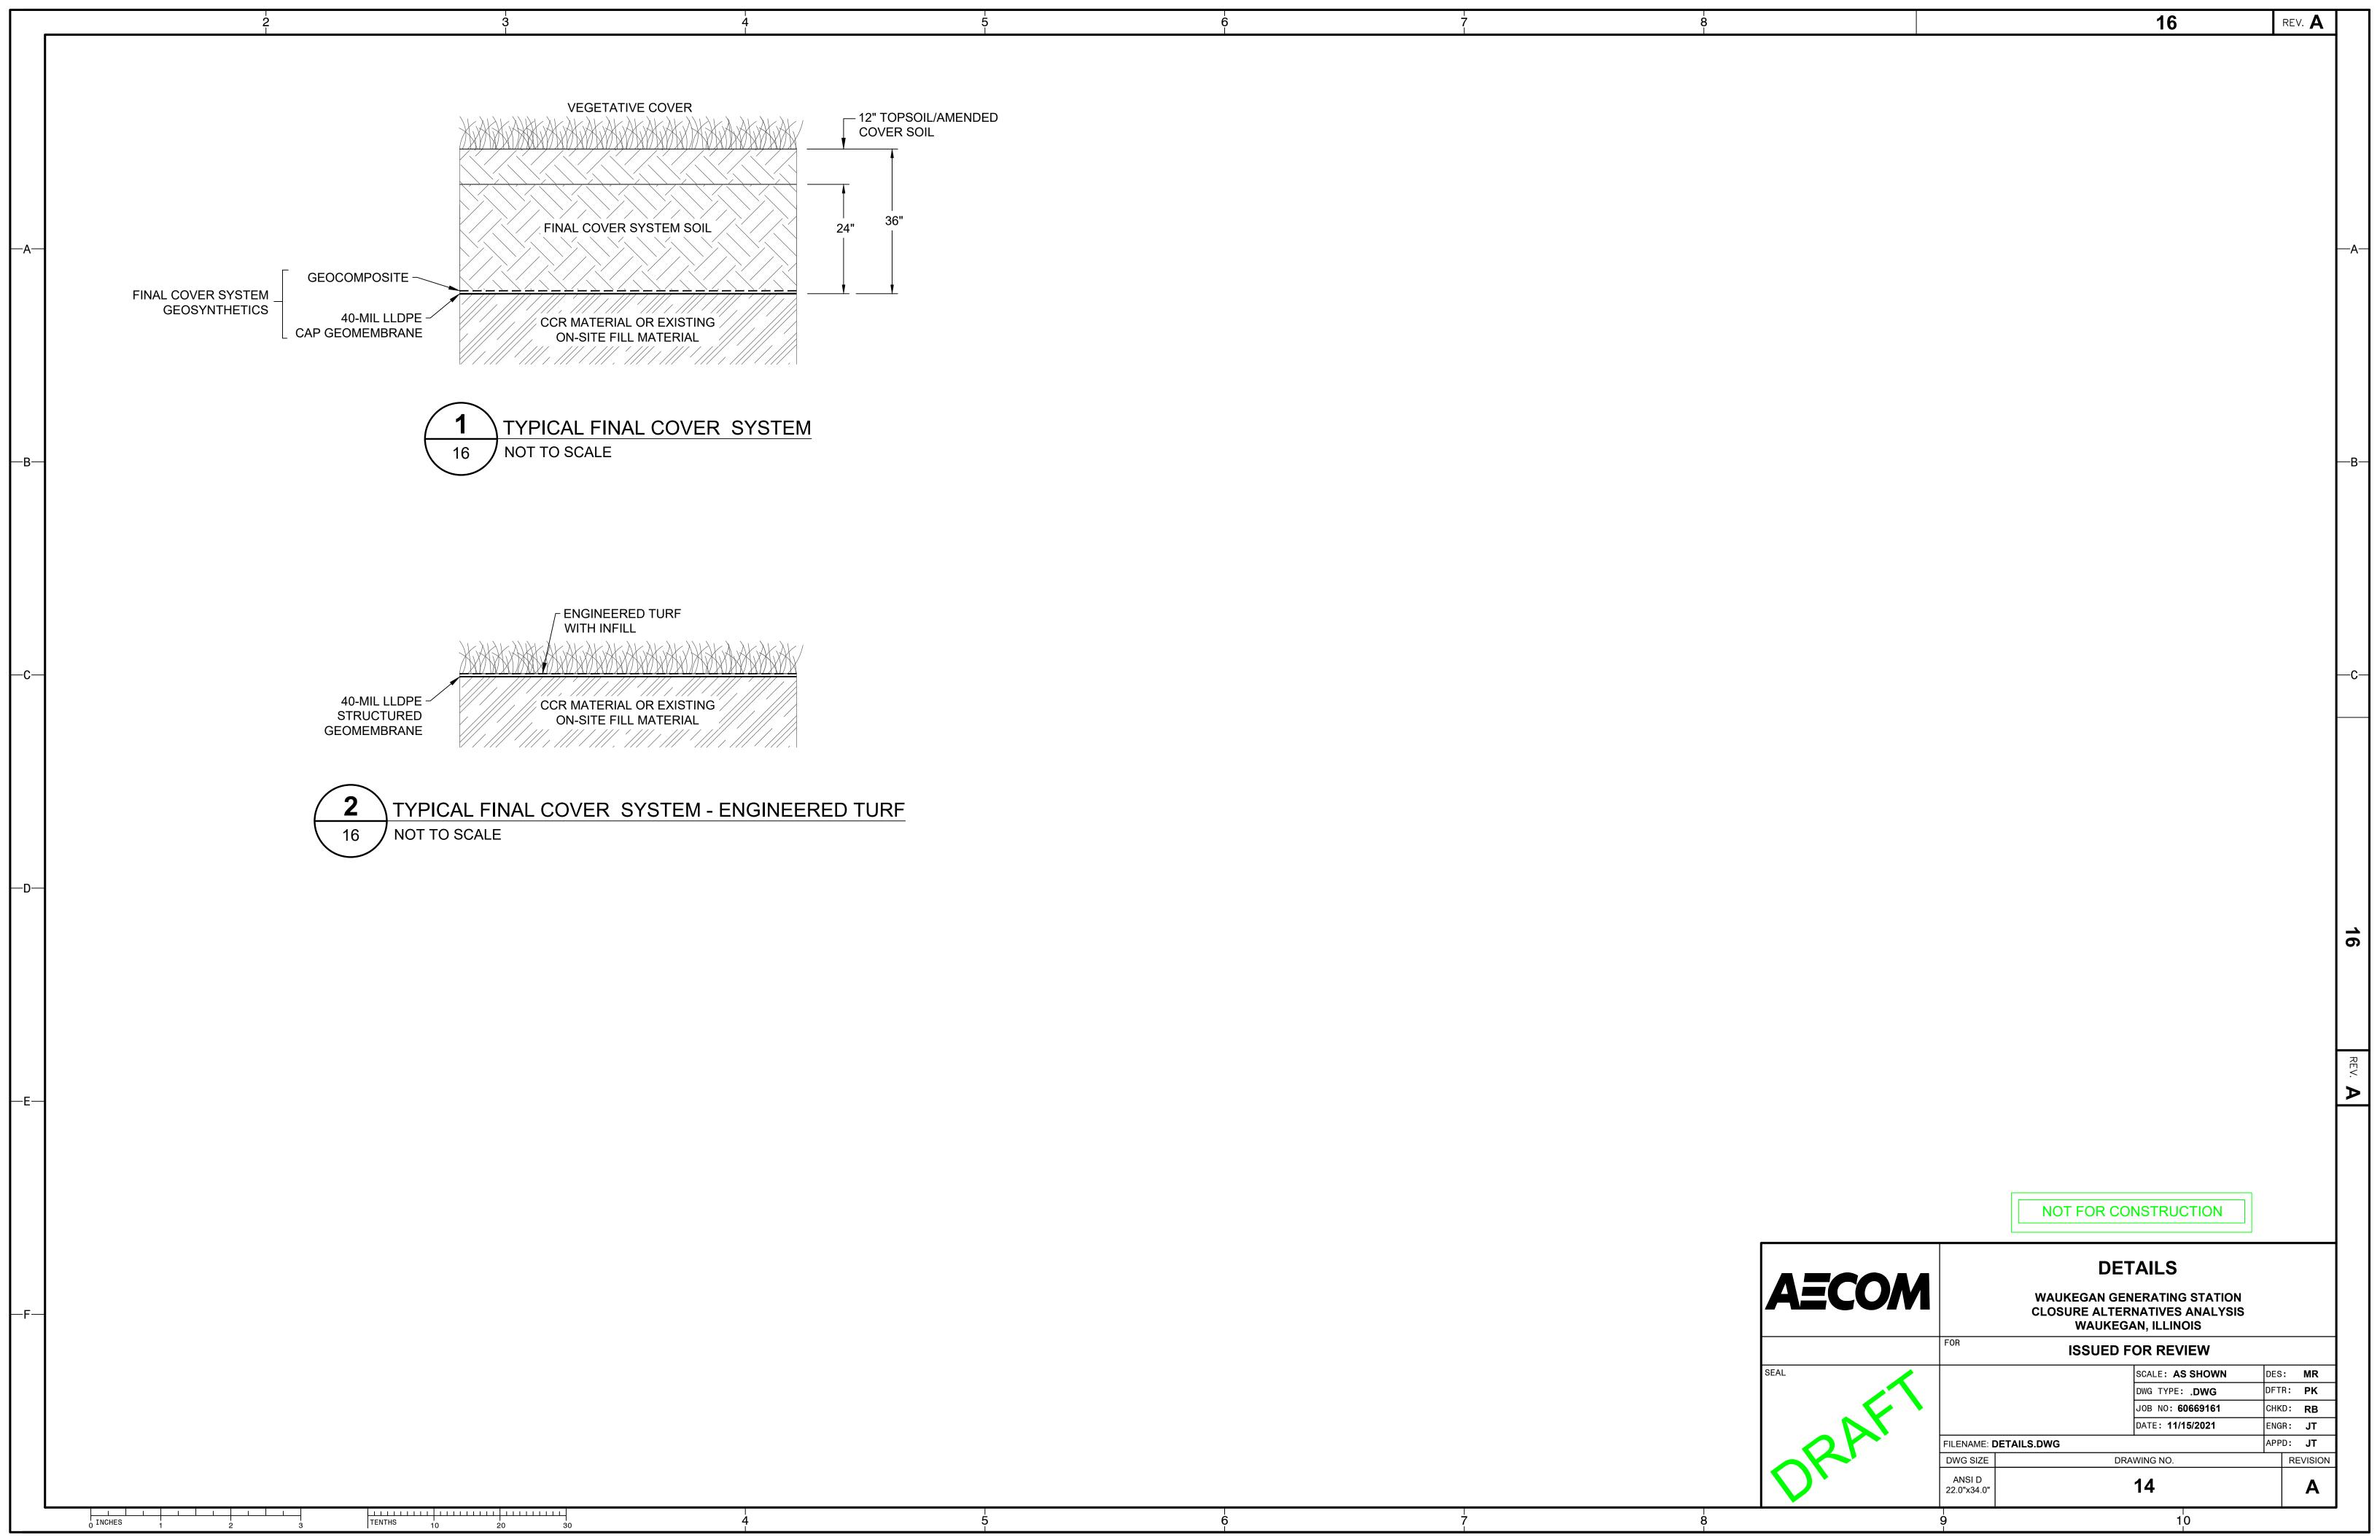

RE IN PLACE (OPTION 2) |  |
| 14           | DETAILS                                                       |  |

FOR EAST ASH BASIN - CLOSURE IN PLACE (OPTION #3) REFER TO SARGENT AND LUNDY DRAWINGS WKG-AP-CSK-008 AND WKG-AP-CSK-009





NOT FOR CONSTRUCTION

| AECON |
|-------|
|       |
| SEAL  |
| 21    |

| MO: | TITLE SHEET                   |
|-----|-------------------------------|
|     | WAUKEGAN GENERATING STATION   |
|     | CLOSURE ALTERNATIVES ANALYSIS |
|     | WAUKEGAN, ILLINOIS            |
|     | FOR ISSUED FOR REVIEW         |

JOB NO: **60669161** APPD: **JT** FILENAME: COVER SHEET.DWG DRAWING NO. DWG SIZE REVISION

PREPARED FOR: MIDWEST GENERATION, LLC **PREPARED BY: AECOM** 

DATE JOB NO. PROJECT TYPE DES DFTR CHKD ENG

DESCRIPTION

22.0"x34.0