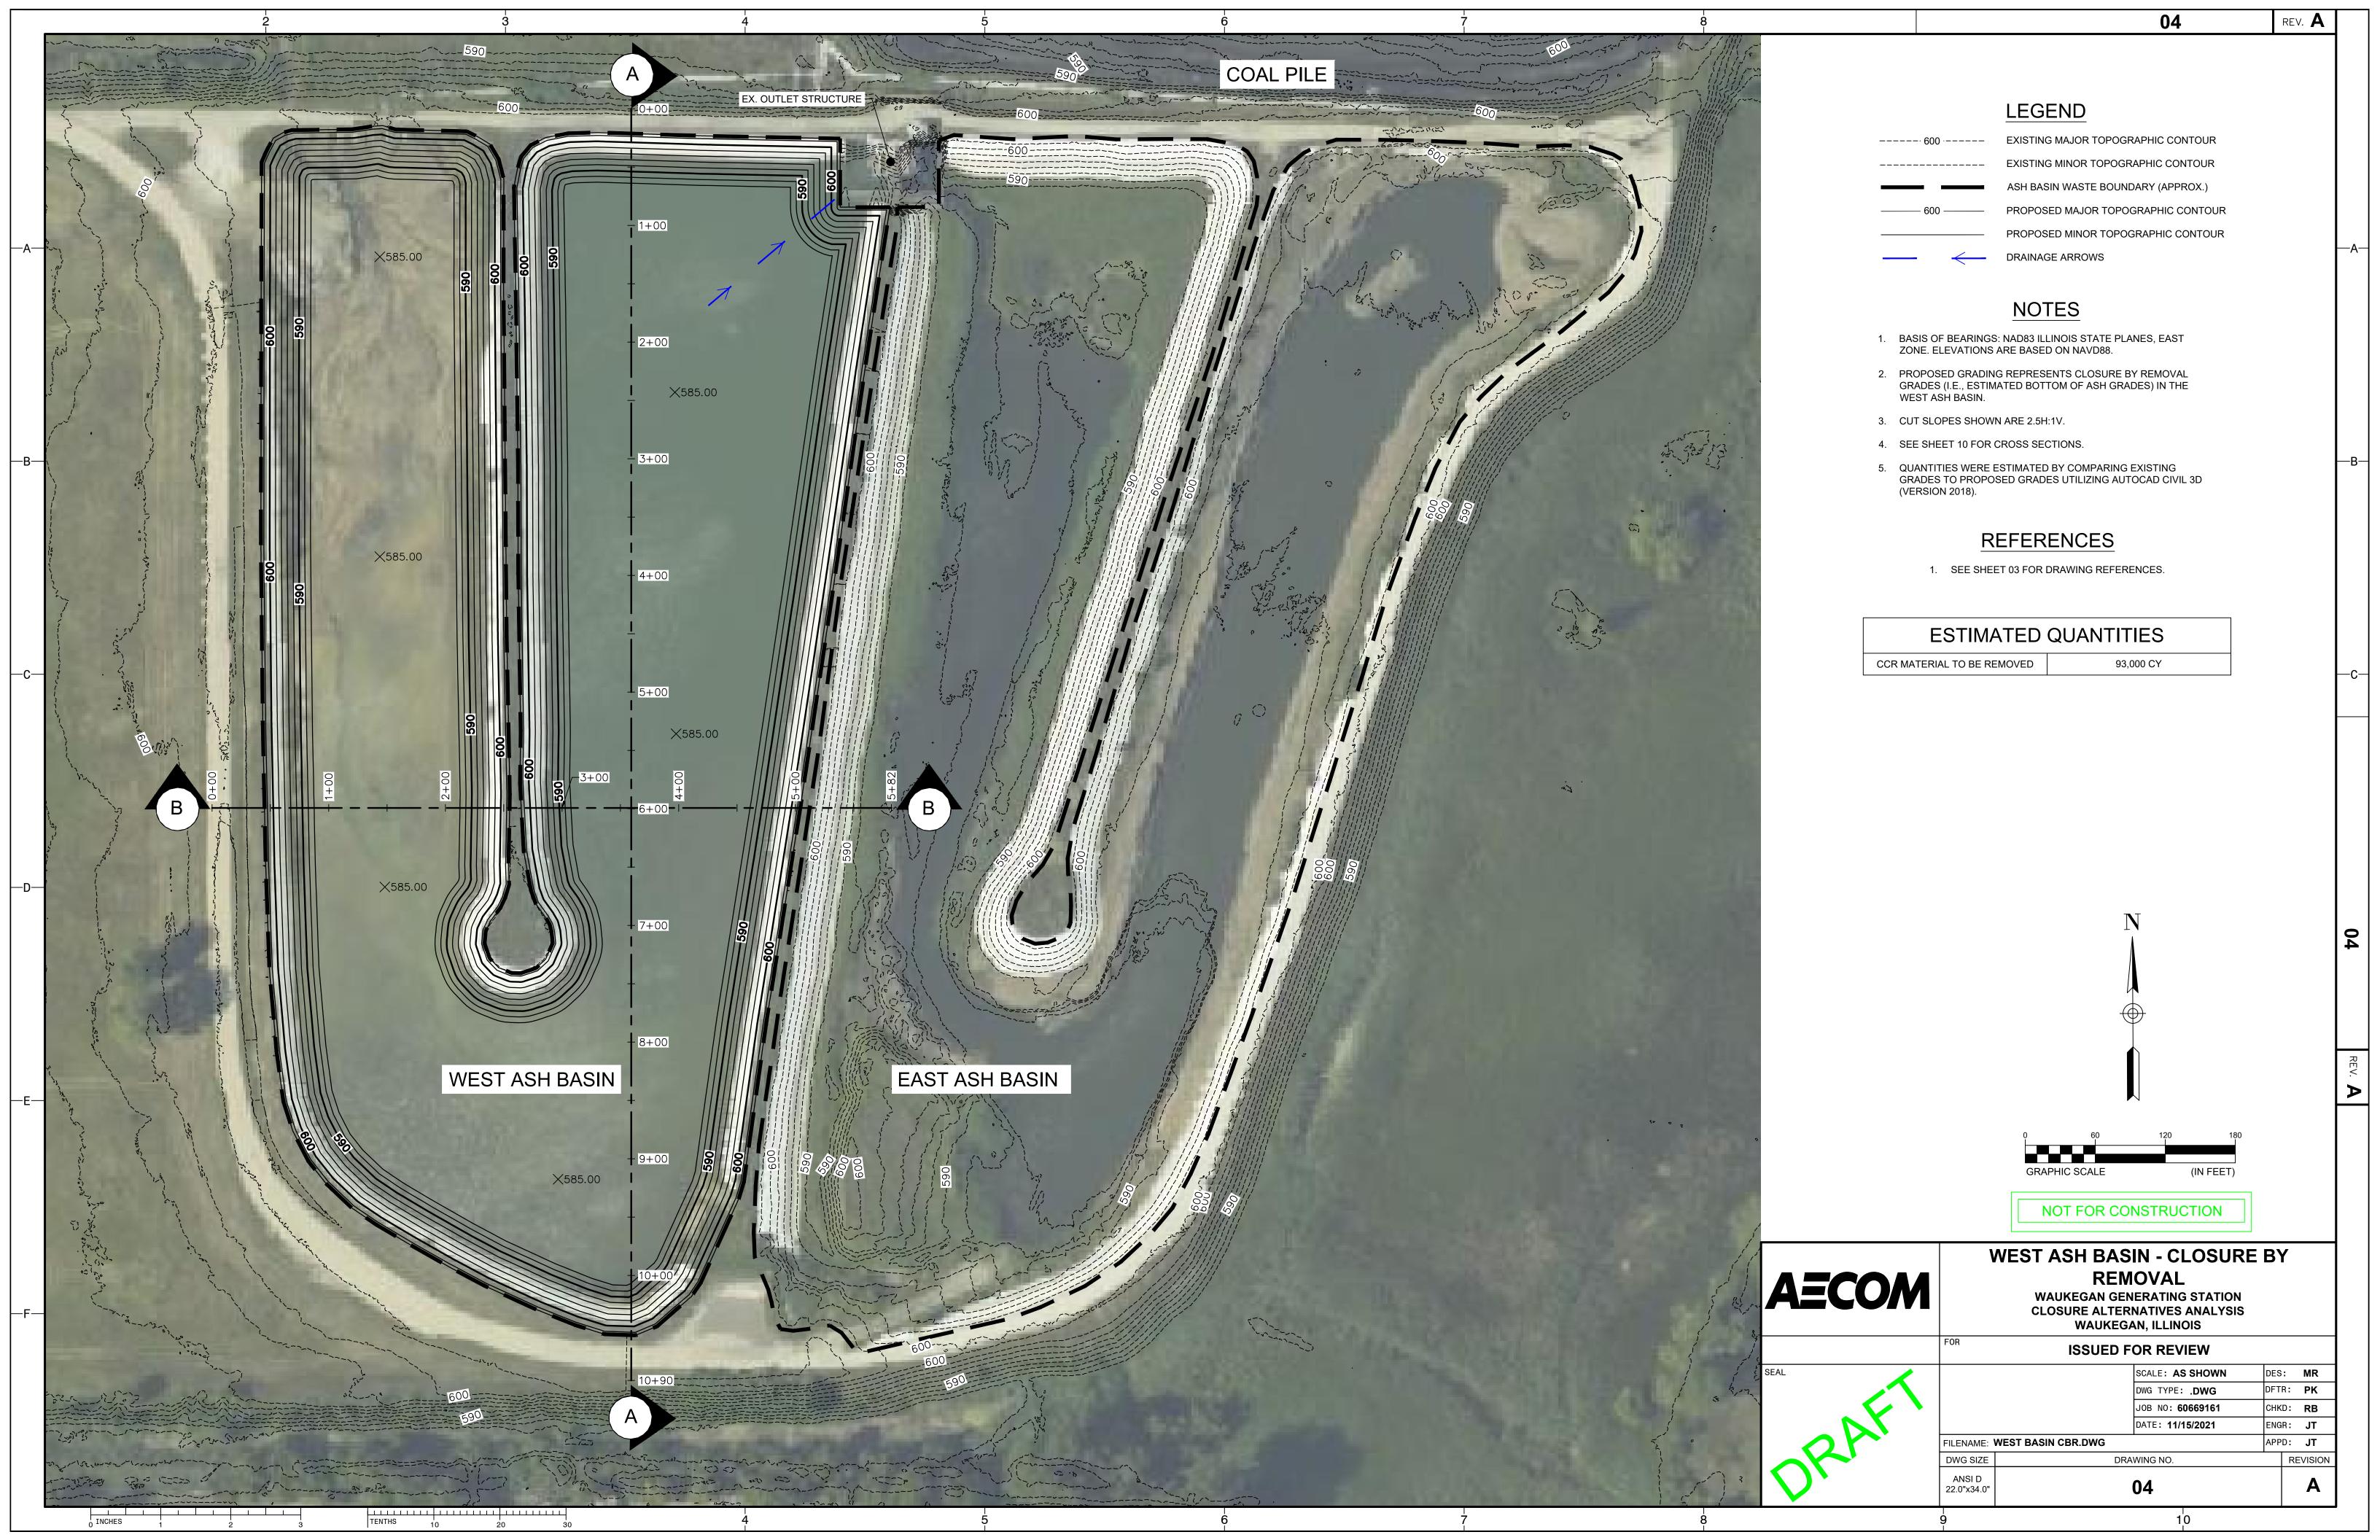

## **ISSUED FOR REVIEW**

NOVEMBER 15, 2021

| DRAWING LIST |                                                               |  |
|--------------|---------------------------------------------------------------|--|
| DRAWING NO.  | DRAWING TITLE                                                 |  |
| 01           | TITLE SHEET                                                   |  |
| 02           | ESTIMATED BOTTOM OF ASH GRADES                                |  |
| 03           | EXISTING CONDITIONS PLAN                                      |  |
| 04           | WEST ASH BASIN - CLOSURE BY REMOVAL                           |  |
| 05           | WEST ASH BASIN - CLOSURE IN PLACE                             |  |
| 06           | EAST ASH BASIN - CLOSURE BY REMOVAL                           |  |
| 07           | EAST ASH BASIN - CLOSURE IN PLACE (OPTION 1)                  |  |
| 08           | EAST ASH BASIN - CLOSURE IN PLACE (OPTION 2)                  |  |
| 09           | CROSS SECTIONS - WEST ASH BASIN - CLOSURE BY REMOVAL          |  |
| 10           | CROSS SECTIONS - WEST ASH BASIN - CLOSURE IN PLACE            |  |
| 11           | CROSS SECTIONS - EAST ASH BASIN - CLOSURE BY REMOVAL          |  |
| 12           | CROSS SECTIONS - EAST ASH BASIN - CLOSURE IN PLACE (OPTION 1) |  |
| 13           | CROSS SECTIONS - EAST ASH BASIN - CLOSURE IN PLACE (OPTION 2) |  |
| 14           | DETAILS                                                       |  |