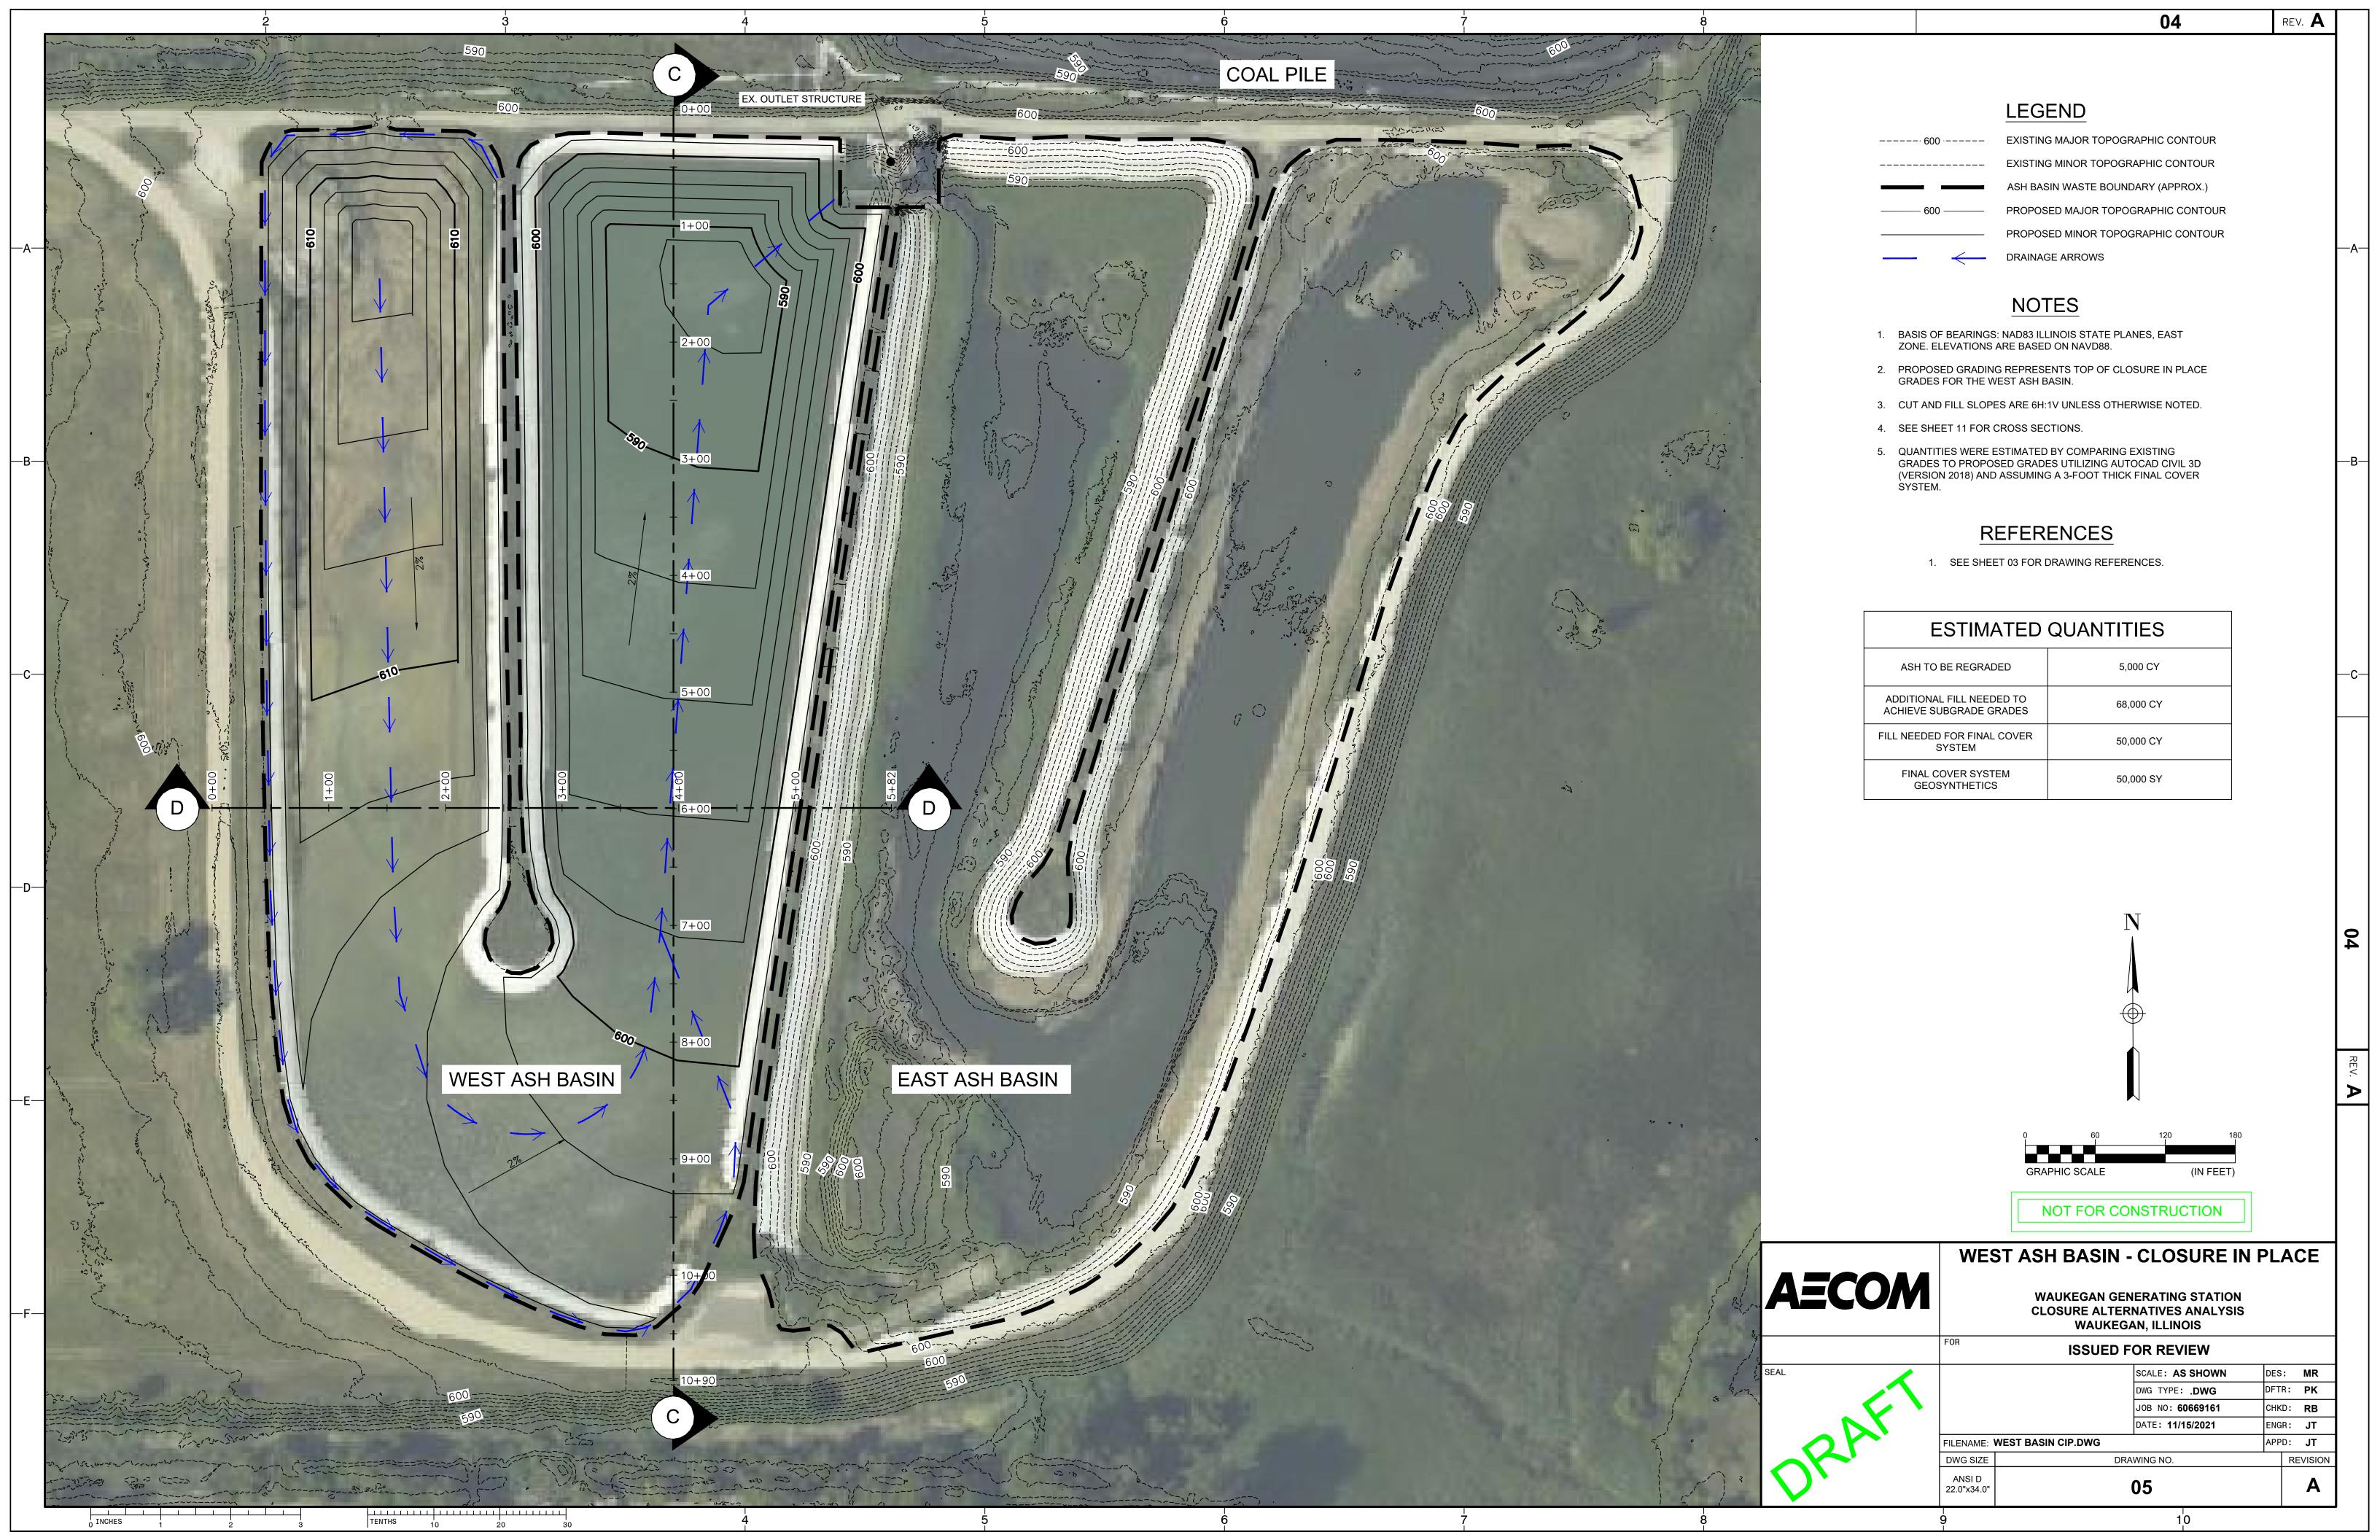

## **ISSUED FOR REVIEW**

NOVEMBER 15, 2021

| DRAWING LIST |                                                               |  |
|--------------|---------------------------------------------------------------|--|
| DRAWING NO.  | DRAWING TITLE                                                 |  |
| 01           | TITLE SHEET                                                   |  |
| 02           | ESTIMATED BOTTOM OF ASH GRADES                                |  |
| 03           | EXISTING CONDITIONS PLAN                                      |  |
| 04           | WEST ASH BASIN - CLOSURE BY REMOVAL                           |  |
| 05           | WEST ASH BASIN - CLOSURE IN PLACE                             |  |
| 06           | EAST ASH BASIN - CLOSURE BY REMOVAL                           |  |
| 07           | EAST ASH BASIN - CLOSURE IN PLACE (OPTION 1)                  |  |
| 08           | EAST ASH BASIN - CLOSURE IN PLACE (OPTION 2)                  |  |
| 09           | CROSS SECTIONS - WEST ASH BASIN - CLOSURE BY REMOVAL          |  |
| 10           | CROSS SECTIONS - WEST ASH BASIN - CLOSURE IN PLACE            |  |
| 11           | CROSS SECTIONS - EAST ASH BASIN - CLOSURE BY REMOVAL          |  |
| 12           | CROSS SECTIONS - EAST ASH BASIN - CLOSURE IN PLACE (OPTION 1) |  |
| 13           | CROSS SECTIONS - EAST ASH BASIN - CLOSURE IN PLACE (OPTION 2) |  |
| 14           | DETAILS                                                       |  |