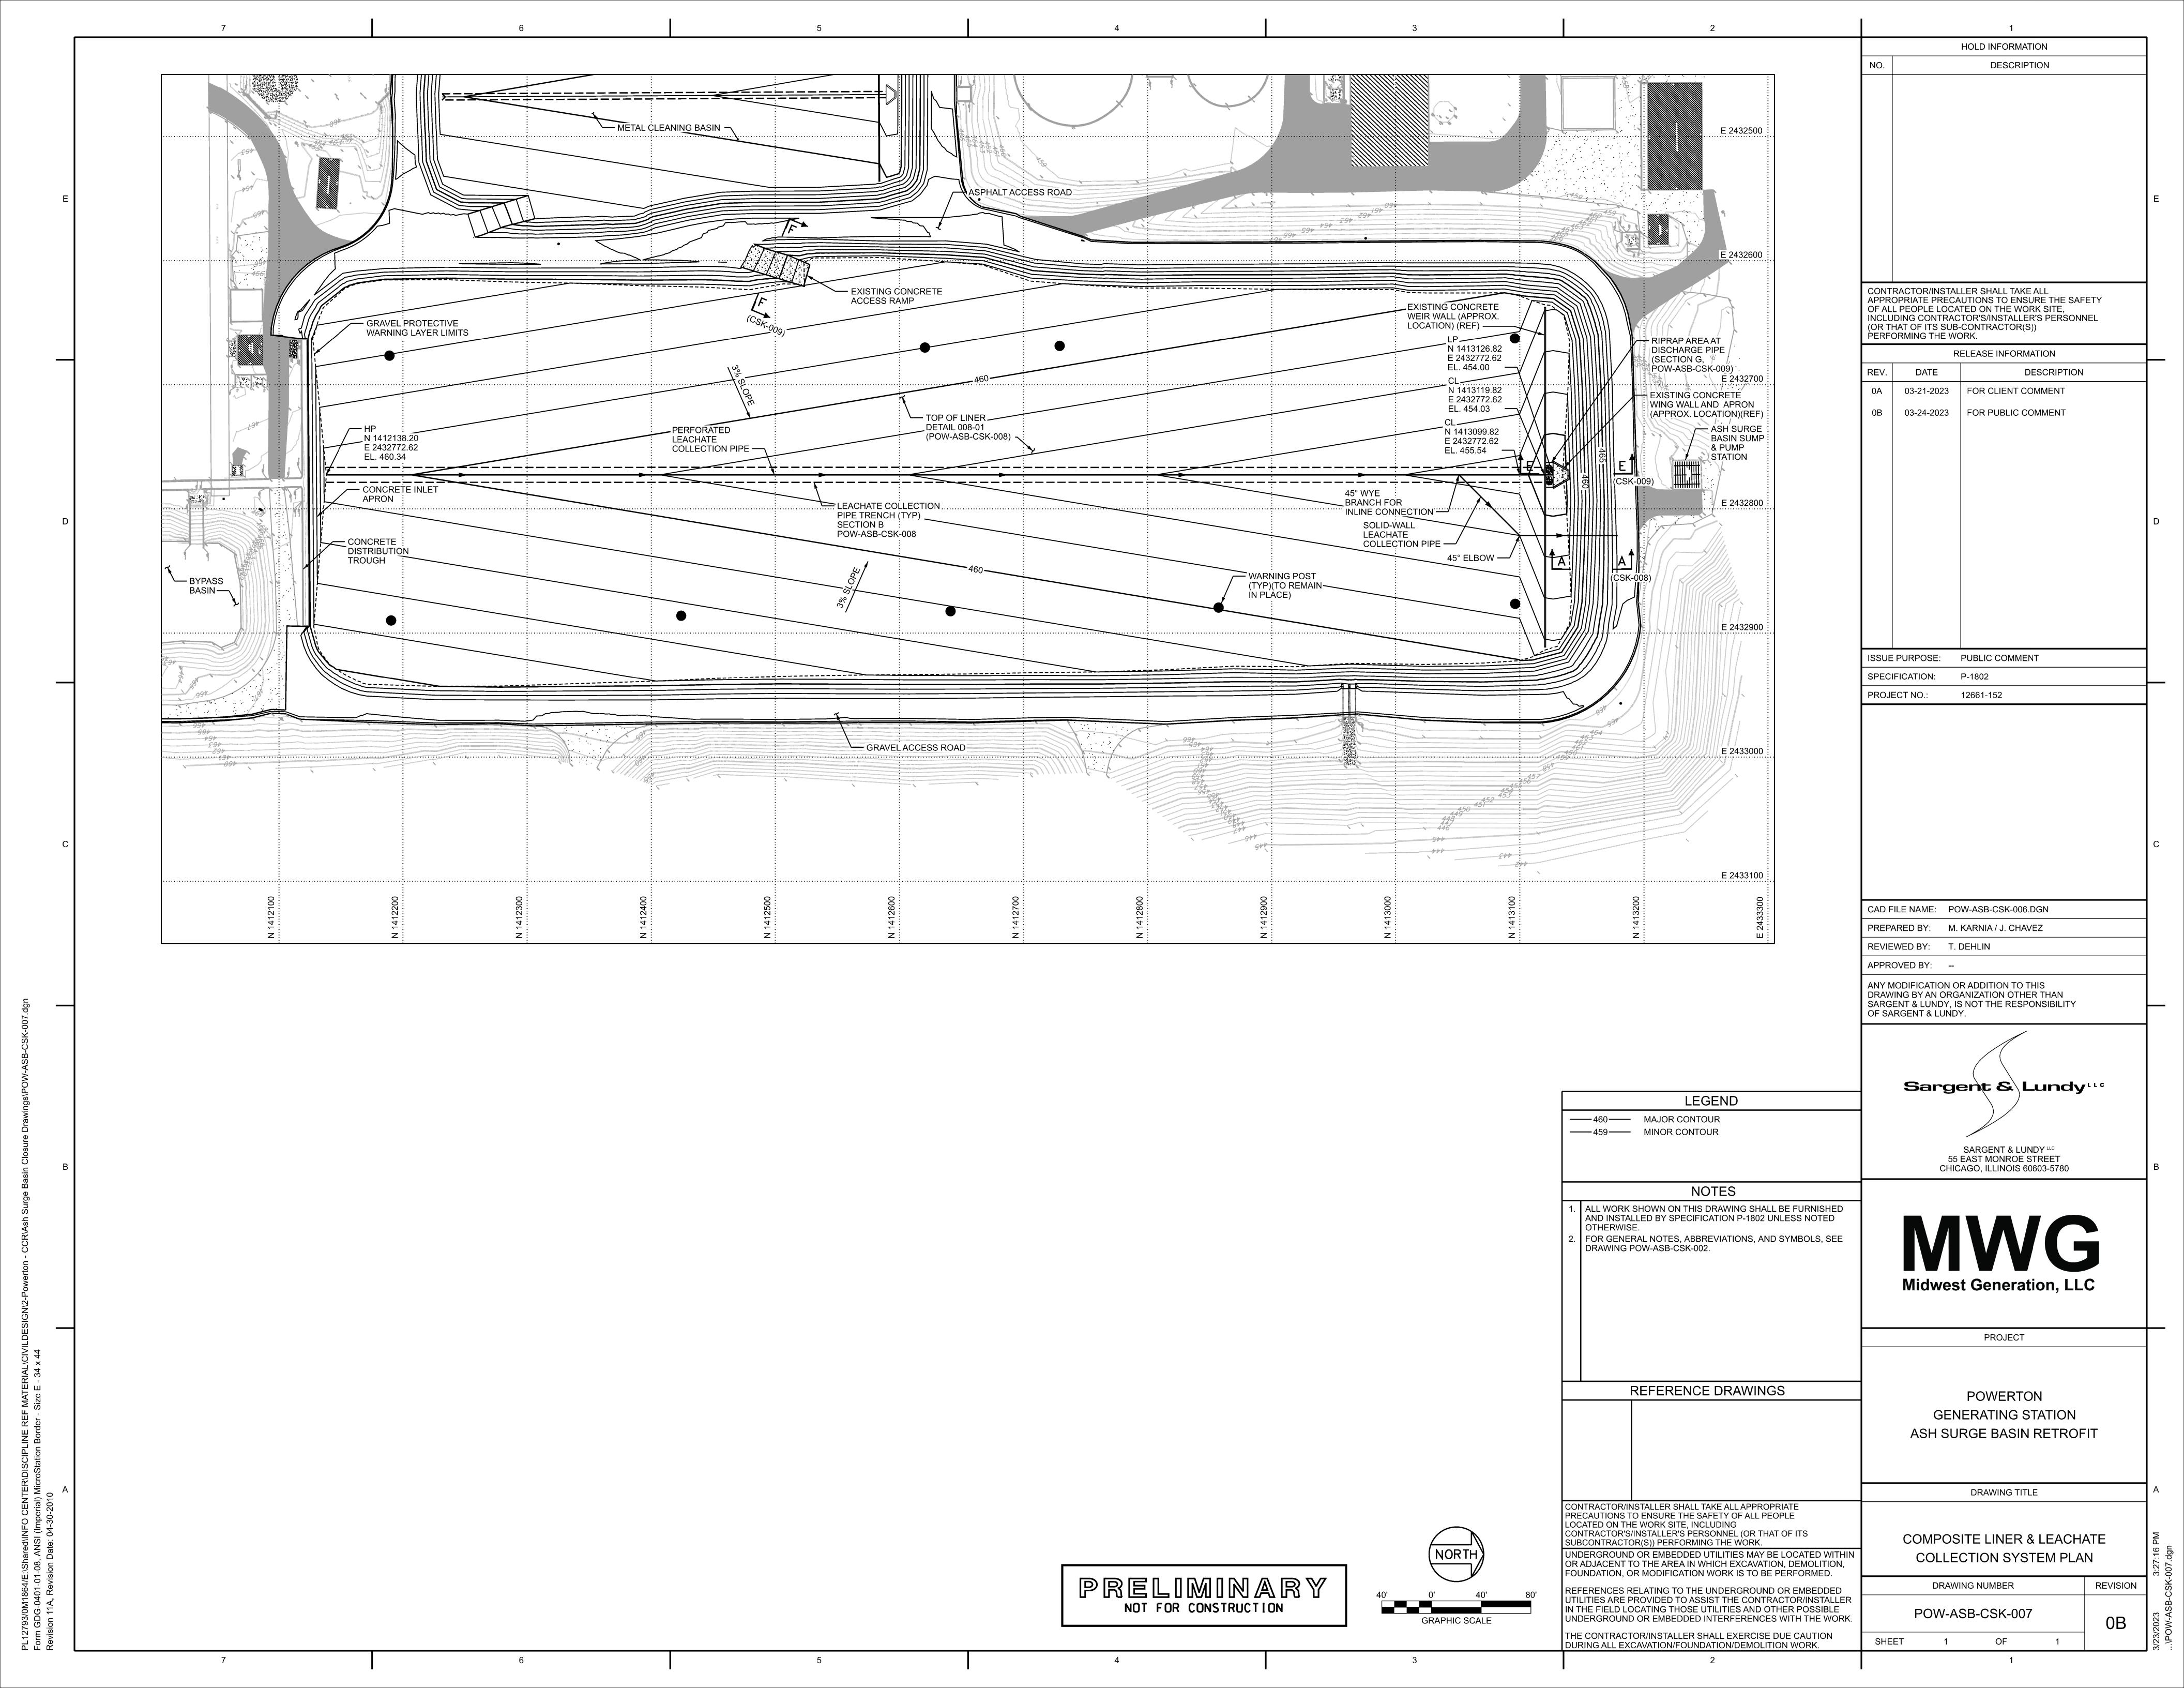

## MIDWEST GENERATION, LLC POWERTON GENERATING STATION ASH SURGE BASIN RETROFIT PROJECT

| POWERTON ASH SURGE BASIN RETROFIT PROJECT DRAWING LIST |                                                                           |
|--------------------------------------------------------|---------------------------------------------------------------------------|
| DWG NO.                                                | DRAWING TITLE                                                             |
| POW-ASB-CSK-001                                        | COVER SHEET                                                               |
| POW-ASB-CSK-002                                        | GENERAL NOTES                                                             |
| POW-ASB-CSK-003                                        | EXISTING CONDITIONS                                                       |
| POW-ASB-CSK-004                                        | EXCAVATION PLAN                                                           |
| POW-ASB-CSK-005                                        | EXCAVATION SECTIONS & DETAILS                                             |
| POW-ASB-CSK-006                                        | STRUCTURAL FILL GRADING PLAN                                              |
| POW-ASB-CSK-007                                        | COMPOSITE LINER & LEACHATE COLLECTION SYSTEM PLAN                         |
| POW-ASB-CSK-008                                        | COMPOSITE LINER & LEACHATE COLLECTION SYSTEM SECTIONS & DETAILS - SHEET 1 |
| POW-ASB-CSK-009                                        | COMPOSITE LINER & LEACHATE COLLECTION SYSTEM SECTIONS & DETAILS - SHEET 2 |