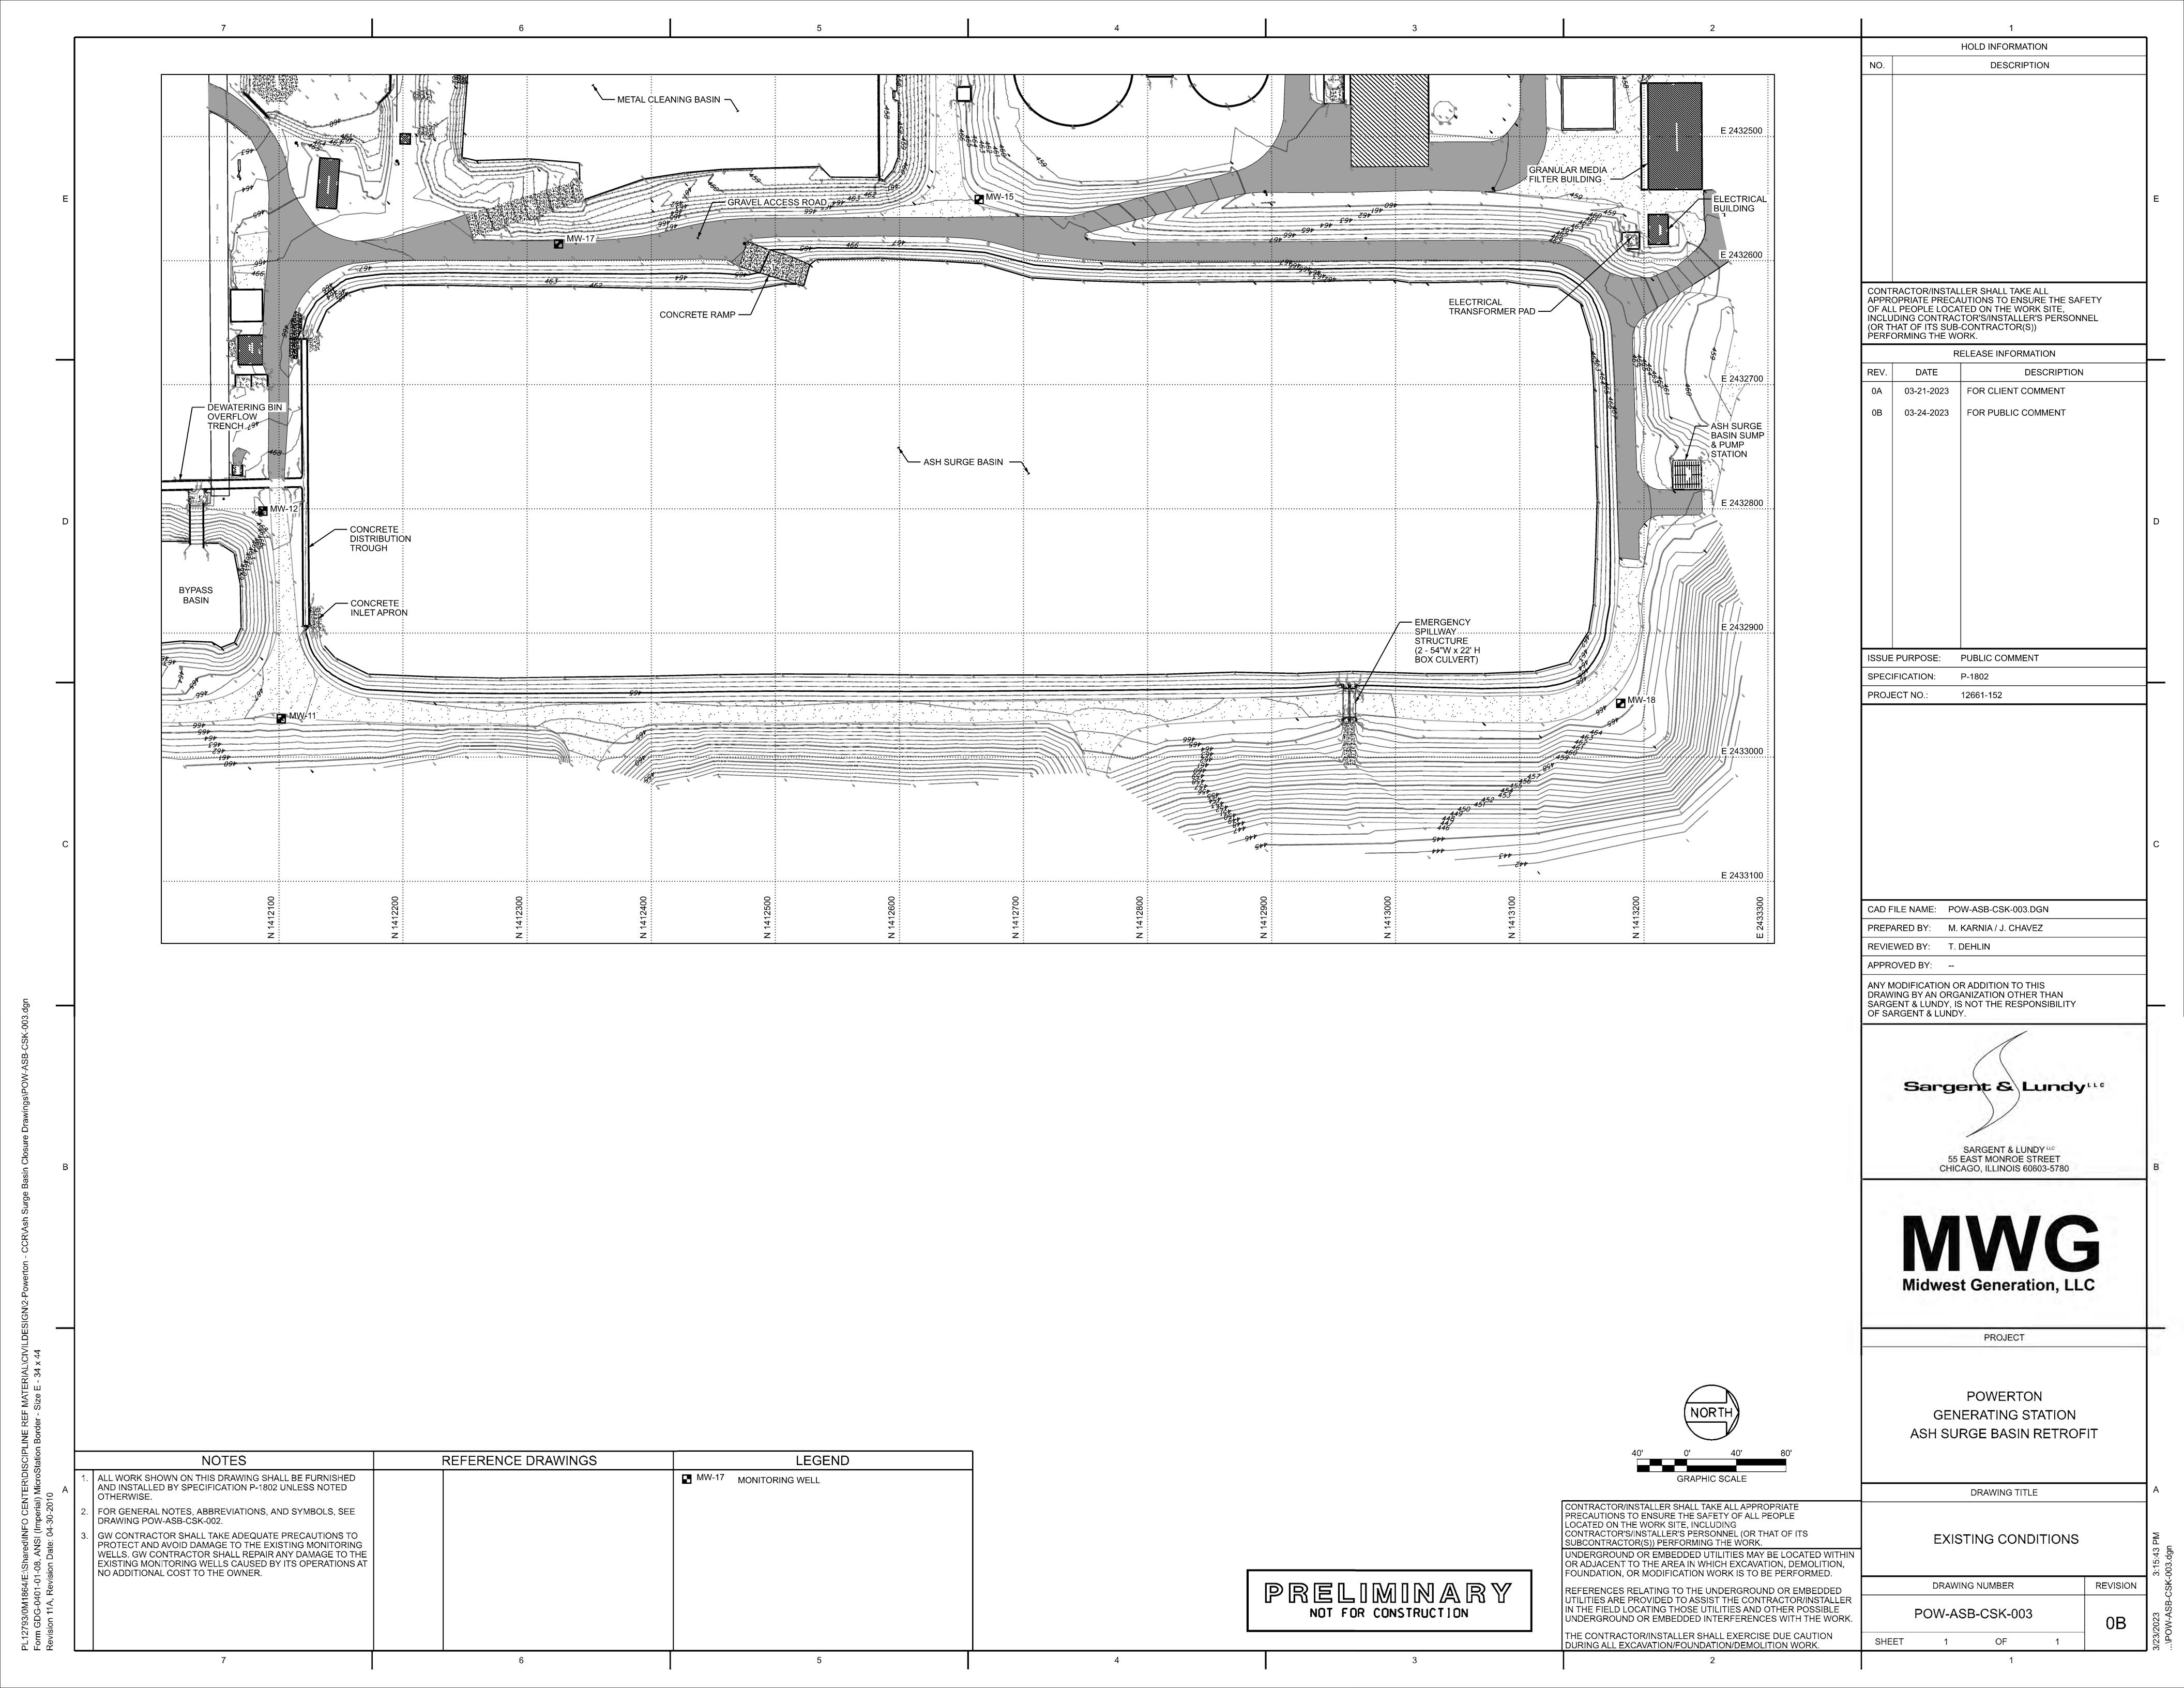

## MIDWEST GENERATION, LLC POWERTON GENERATING STATION ASH SURGE BASIN RETROFIT PROJECT

| POWERTON ASH SURGE BASIN RETROFIT PROJECT DRAWING LIST |                                                                           |
|--------------------------------------------------------|---------------------------------------------------------------------------|
| DWG NO.                                                | DRAWING TITLE                                                             |
| POW-ASB-CSK-001                                        | COVER SHEET                                                               |
| POW-ASB-CSK-002                                        | GENERAL NOTES                                                             |
| POW-ASB-CSK-003                                        | EXISTING CONDITIONS                                                       |
| POW-ASB-CSK-004                                        | EXCAVATION PLAN                                                           |
| POW-ASB-CSK-005                                        | EXCAVATION SECTIONS & DETAILS                                             |
| POW-ASB-CSK-006                                        | STRUCTURAL FILL GRADING PLAN                                              |
| POW-ASB-CSK-007                                        | COMPOSITE LINER & LEACHATE COLLECTION SYSTEM PLAN                         |
| POW-ASB-CSK-008                                        | COMPOSITE LINER & LEACHATE COLLECTION SYSTEM SECTIONS & DETAILS - SHEET 1 |
| POW-ASB-CSK-009                                        | COMPOSITE LINER & LEACHATE COLLECTION SYSTEM SECTIONS & DETAILS - SHEET 2 |