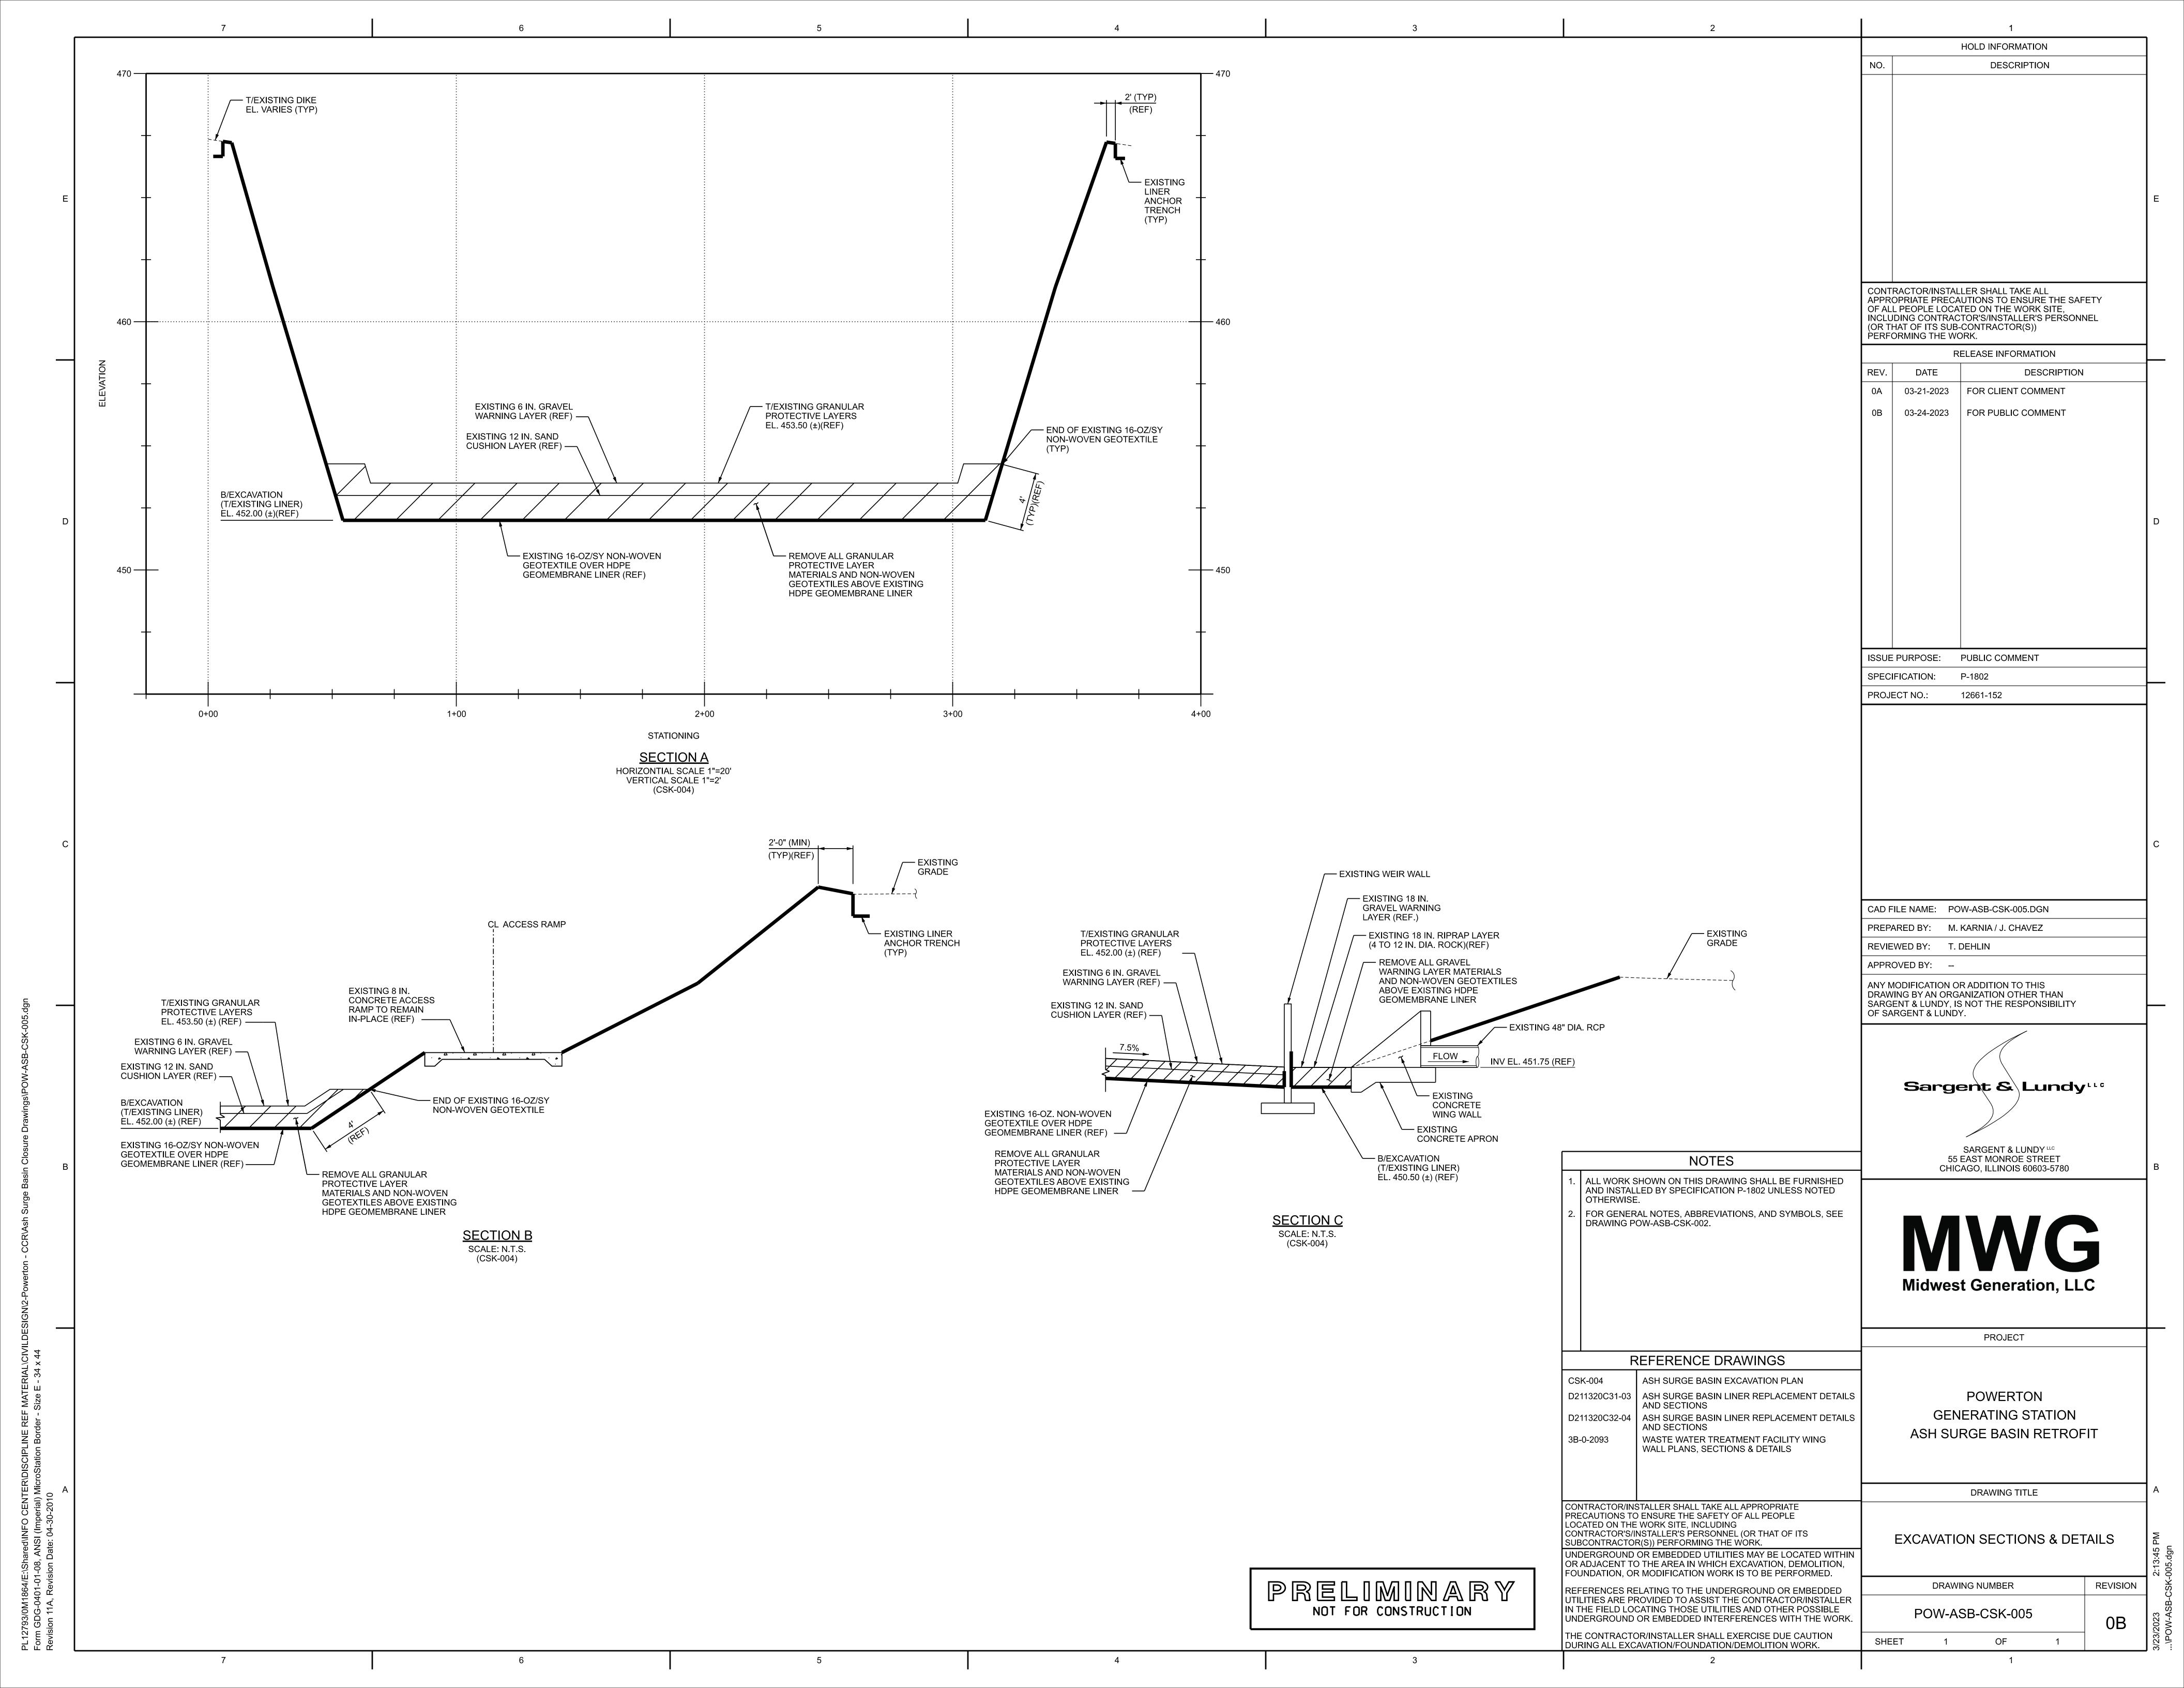

## MIDWEST GENERATION, LLC POWERTON GENERATING STATION ASH SURGE BASIN RETROFIT PROJECT

| POWERTON ASH SURGE BASIN RETROFIT PROJECT DRAWING LIST |                                                                           |
|--------------------------------------------------------|---------------------------------------------------------------------------|
| DWG NO.                                                | DRAWING TITLE                                                             |
| POW-ASB-CSK-001                                        | COVER SHEET                                                               |
| POW-ASB-CSK-002                                        | GENERAL NOTES                                                             |
| POW-ASB-CSK-003                                        | EXISTING CONDITIONS                                                       |
| POW-ASB-CSK-004                                        | EXCAVATION PLAN                                                           |
| POW-ASB-CSK-005                                        | EXCAVATION SECTIONS & DETAILS                                             |
| POW-ASB-CSK-006                                        | STRUCTURAL FILL GRADING PLAN                                              |
| POW-ASB-CSK-007                                        | COMPOSITE LINER & LEACHATE COLLECTION SYSTEM PLAN                         |
| POW-ASB-CSK-008                                        | COMPOSITE LINER & LEACHATE COLLECTION SYSTEM SECTIONS & DETAILS - SHEET 1 |
| POW-ASB-CSK-009                                        | COMPOSITE LINER & LEACHATE COLLECTION SYSTEM SECTIONS & DETAILS - SHEET 2 |