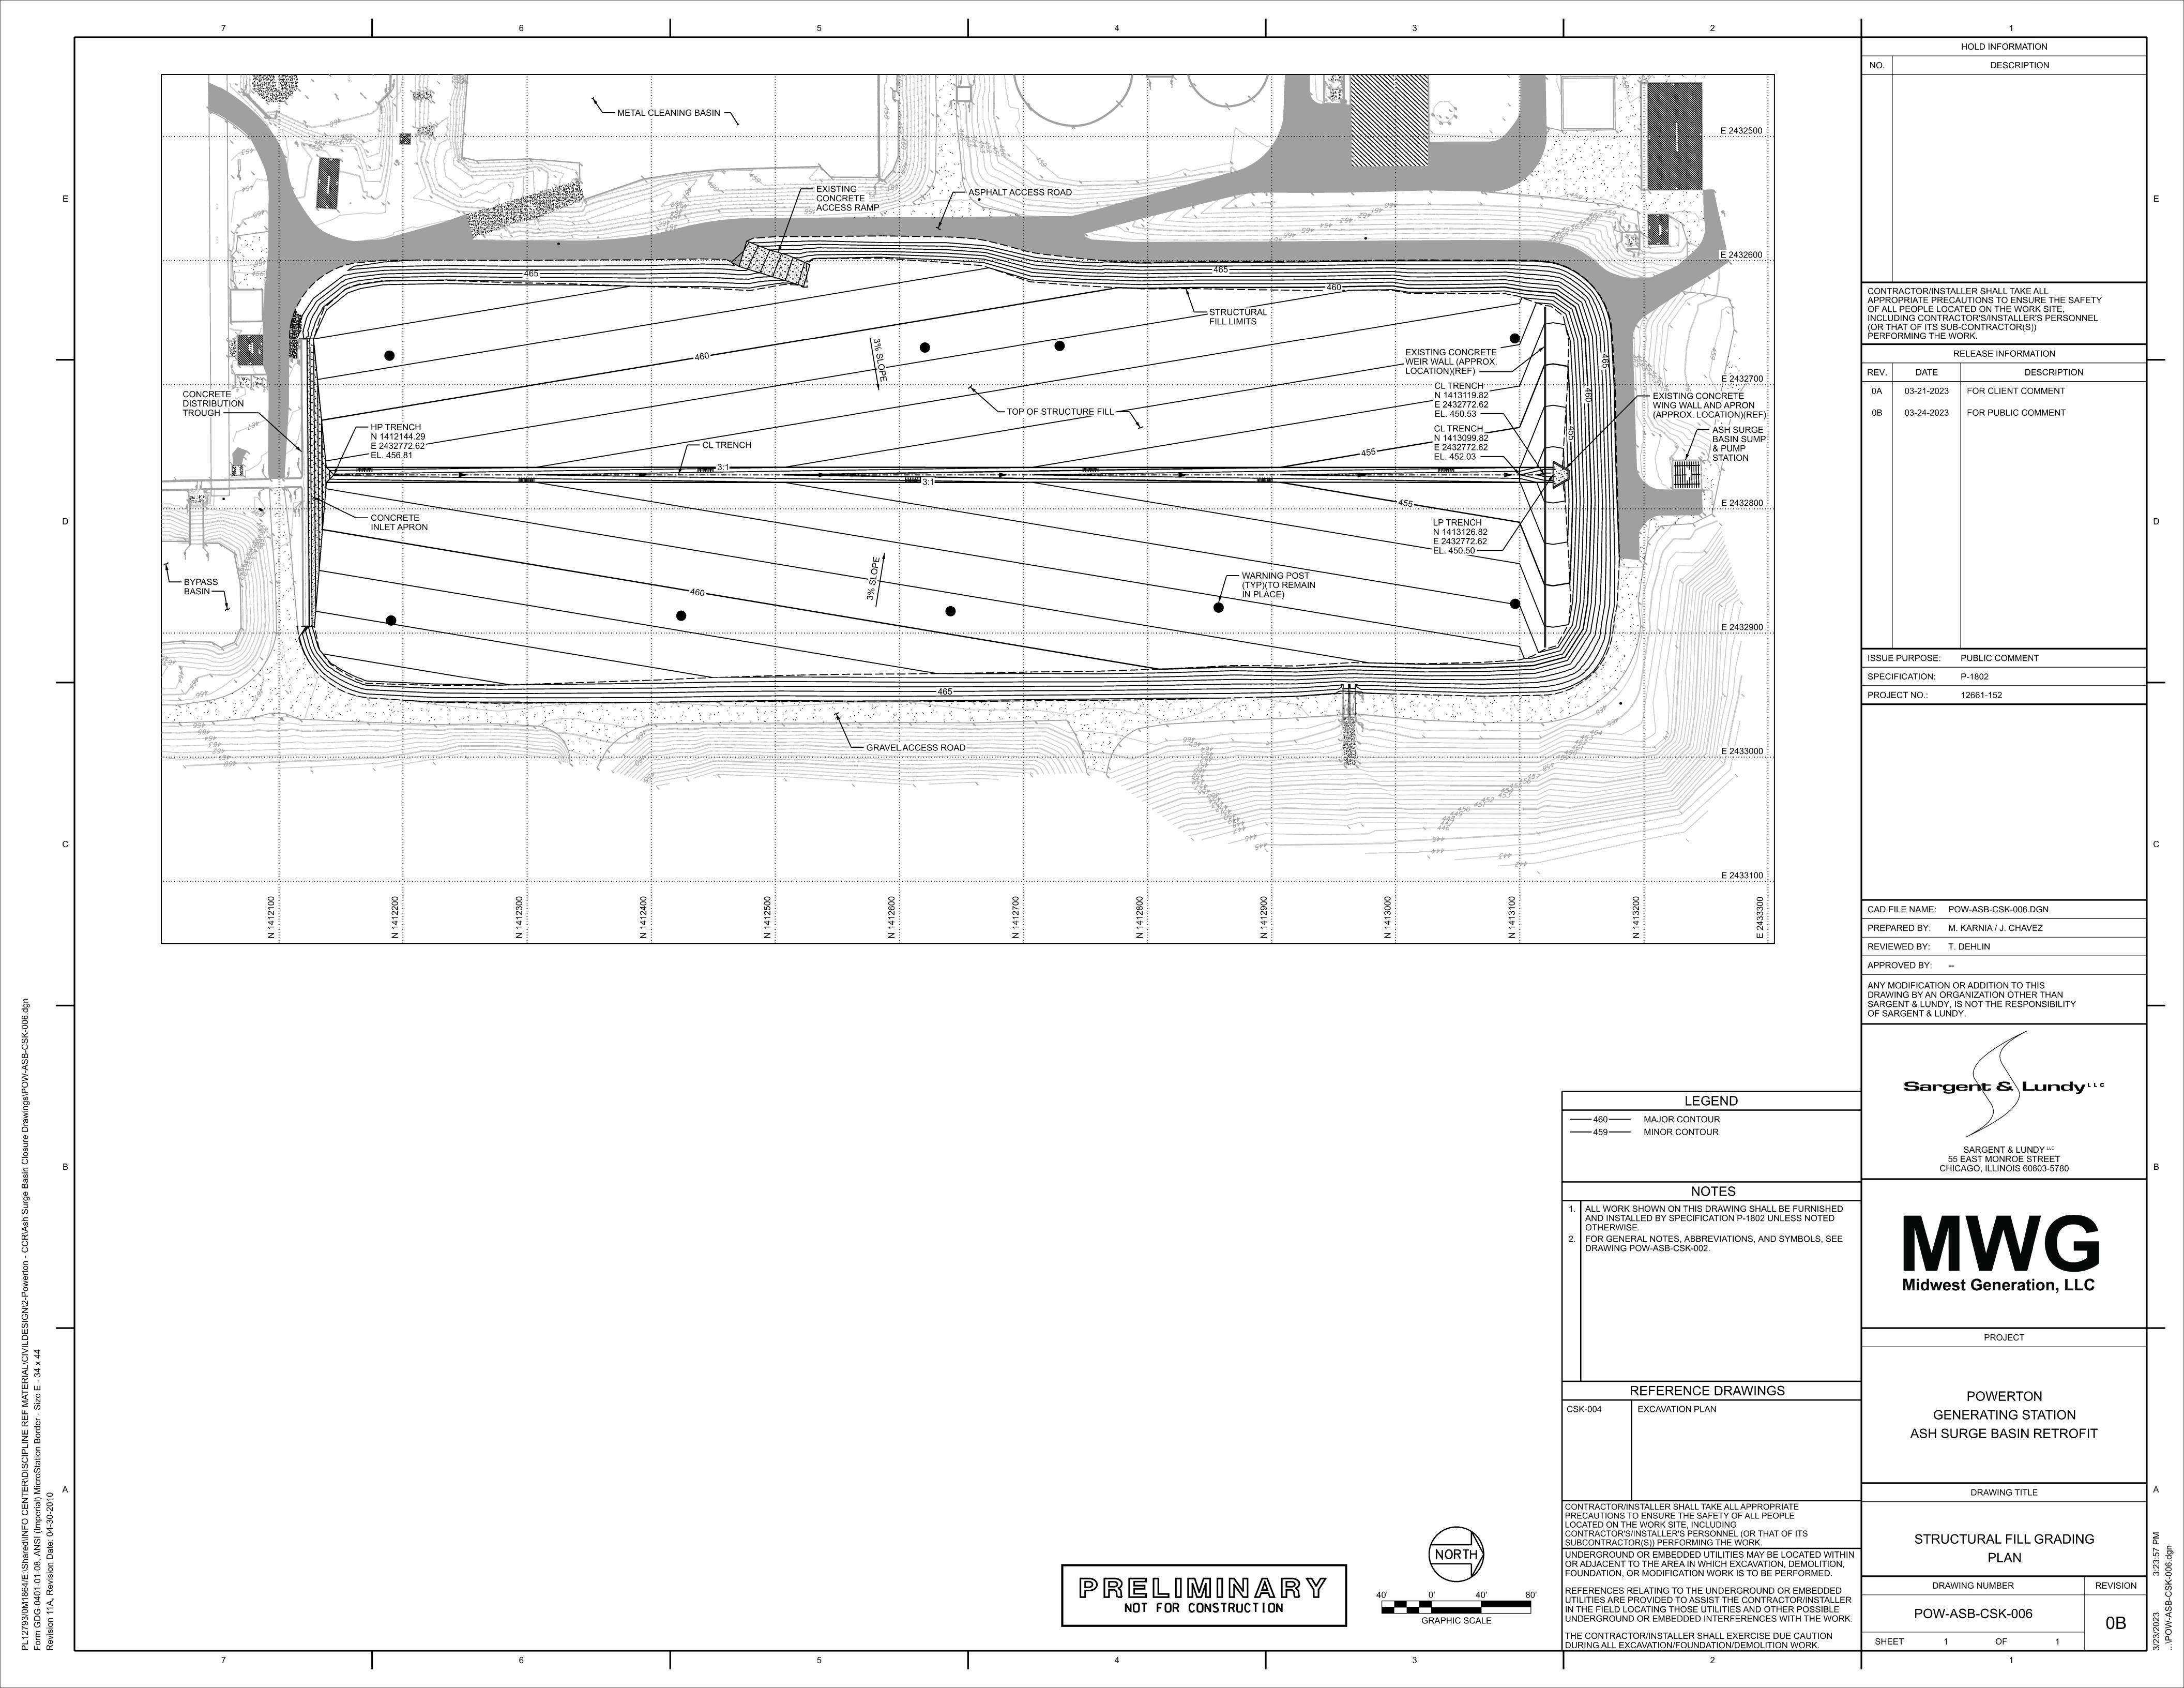

## MIDWEST GENERATION, LLC POWERTON GENERATING STATION ASH SURGE BASIN RETROFIT PROJECT

| POWERTON ASH SURGE BASIN RETROFIT PROJECT DRAWING LIST |                                                                           |
|--------------------------------------------------------|---------------------------------------------------------------------------|
| DWG NO.                                                | DRAWING TITLE                                                             |
| POW-ASB-CSK-001                                        | COVER SHEET                                                               |
| POW-ASB-CSK-002                                        | GENERAL NOTES                                                             |
| POW-ASB-CSK-003                                        | EXISTING CONDITIONS                                                       |
| POW-ASB-CSK-004                                        | EXCAVATION PLAN                                                           |
| POW-ASB-CSK-005                                        | EXCAVATION SECTIONS & DETAILS                                             |
| POW-ASB-CSK-006                                        | STRUCTURAL FILL GRADING PLAN                                              |
| POW-ASB-CSK-007                                        | COMPOSITE LINER & LEACHATE COLLECTION SYSTEM PLAN                         |
| POW-ASB-CSK-008                                        | COMPOSITE LINER & LEACHATE COLLECTION SYSTEM SECTIONS & DETAILS - SHEET 1 |
| POW-ASB-CSK-009                                        | COMPOSITE LINER & LEACHATE COLLECTION SYSTEM SECTIONS & DETAILS - SHEET 2 |