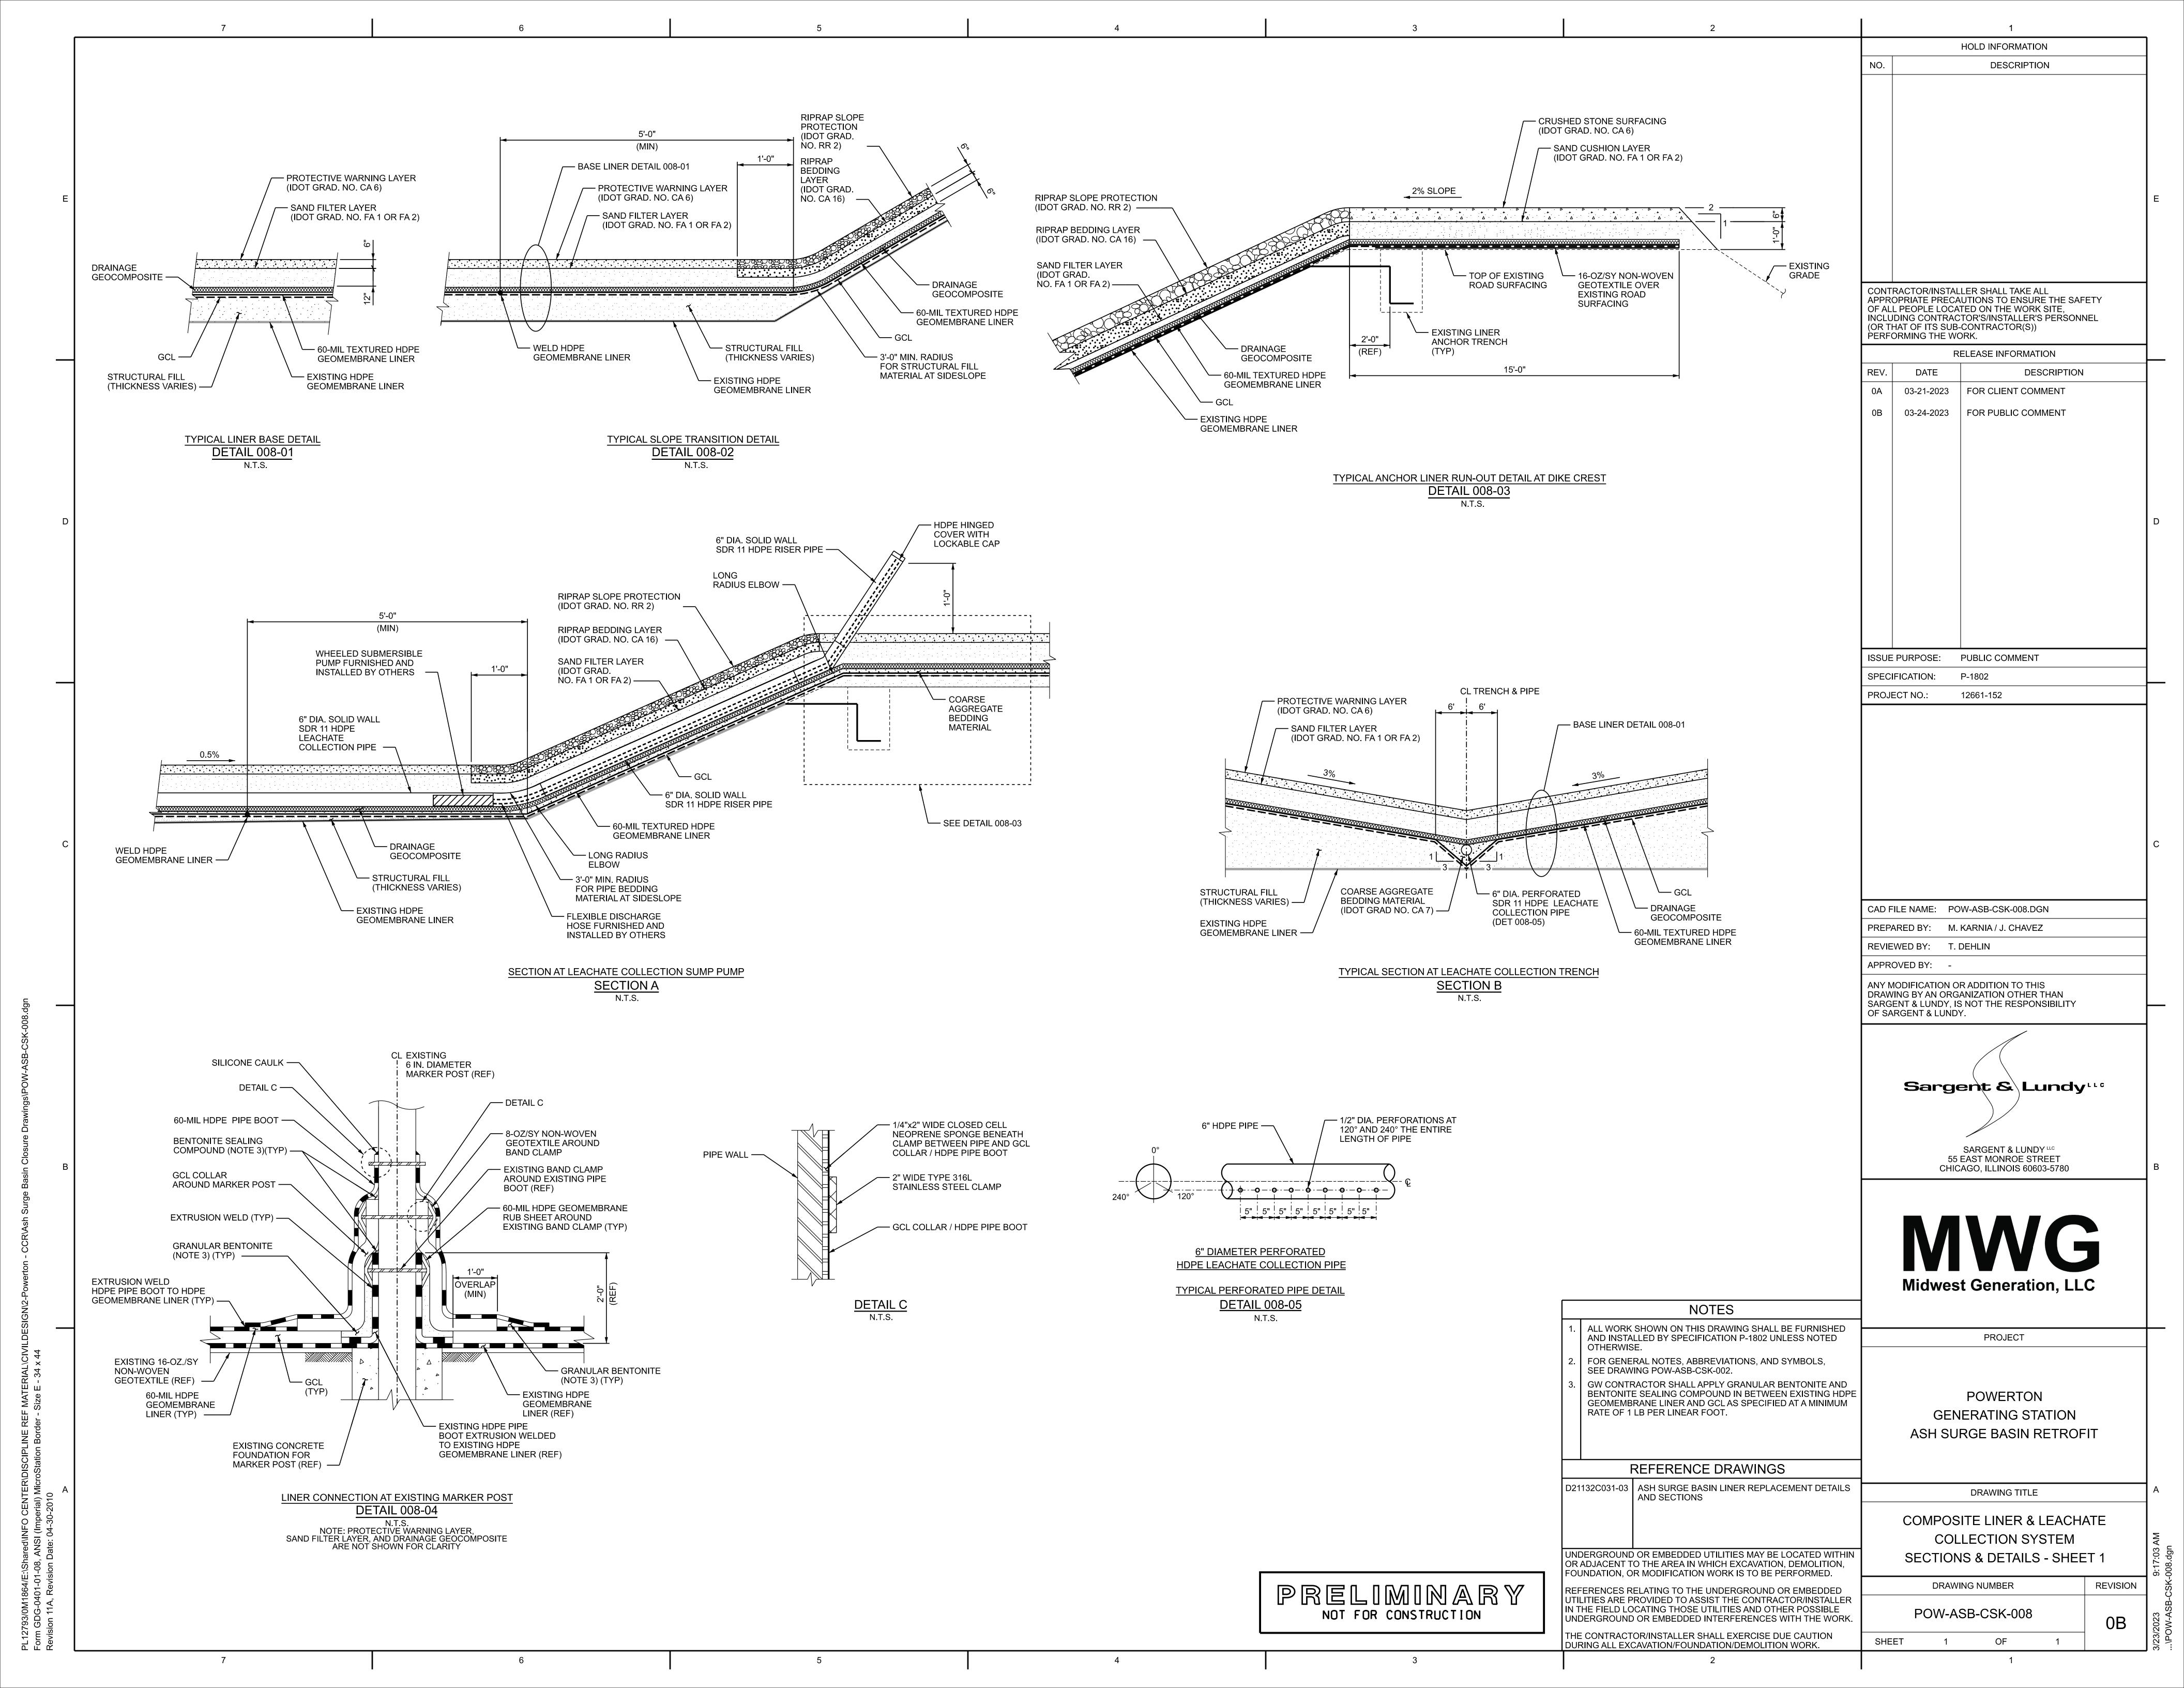

## MIDWEST GENERATION, LLC POWERTON GENERATING STATION ASH SURGE BASIN RETROFIT PROJECT

| POWERTON ASH SURGE BASIN RETROFIT PROJECT DRAWING LIST |                                                                           |
|--------------------------------------------------------|---------------------------------------------------------------------------|
| DWG NO.                                                | DRAWING TITLE                                                             |
| POW-ASB-CSK-001                                        | COVER SHEET                                                               |
| POW-ASB-CSK-002                                        | GENERAL NOTES                                                             |
| POW-ASB-CSK-003                                        | EXISTING CONDITIONS                                                       |
| POW-ASB-CSK-004                                        | EXCAVATION PLAN                                                           |
| POW-ASB-CSK-005                                        | EXCAVATION SECTIONS & DETAILS                                             |
| POW-ASB-CSK-006                                        | STRUCTURAL FILL GRADING PLAN                                              |
| POW-ASB-CSK-007                                        | COMPOSITE LINER & LEACHATE COLLECTION SYSTEM PLAN                         |
| POW-ASB-CSK-008                                        | COMPOSITE LINER & LEACHATE COLLECTION SYSTEM SECTIONS & DETAILS - SHEET 1 |
| POW-ASB-CSK-009                                        | COMPOSITE LINER & LEACHATE COLLECTION SYSTEM SECTIONS & DETAILS - SHEET 2 |