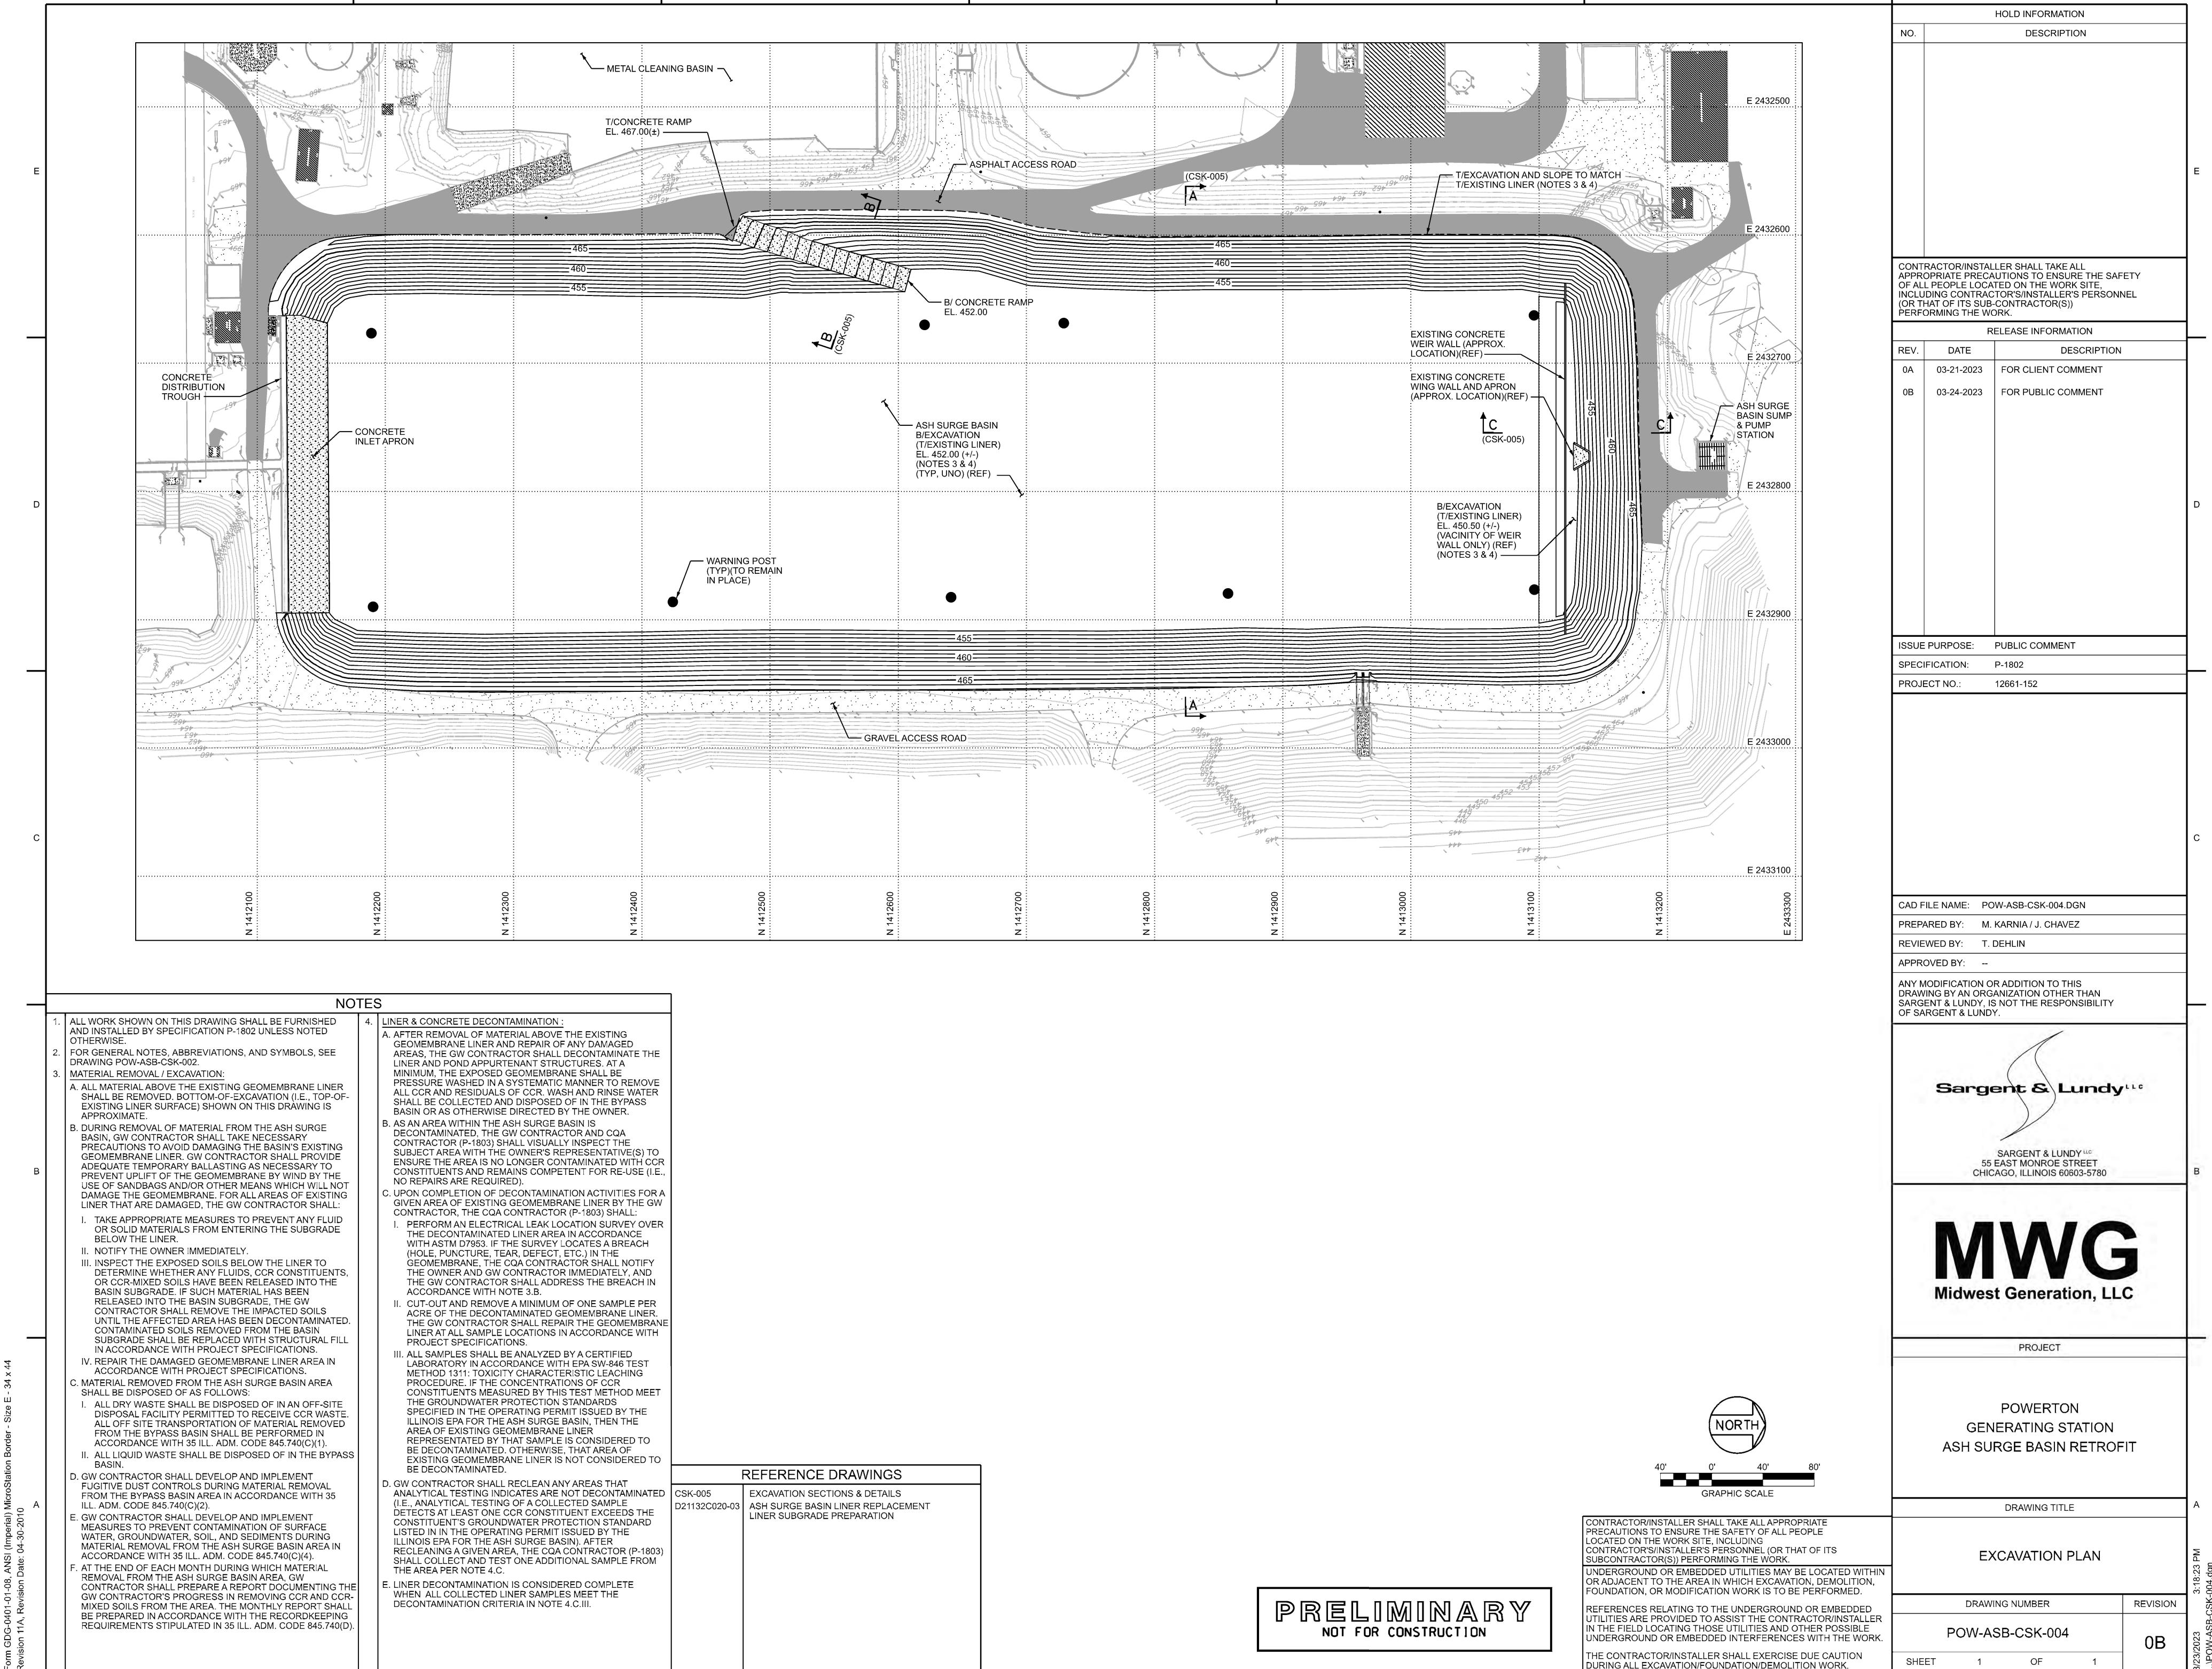

## MIDWEST GENERATION, LLC POWERTON GENERATING STATION ASH SURGE BASIN RETROFIT PROJECT

| POWERTON ASH SURGE BASIN RETROFIT PROJECT DRAWING LIST |                                                                           |
|--------------------------------------------------------|---------------------------------------------------------------------------|
| DWG NO.                                                | DRAWING TITLE                                                             |
| POW-ASB-CSK-001                                        | COVER SHEET                                                               |
| POW-ASB-CSK-002                                        | GENERAL NOTES                                                             |
| POW-ASB-CSK-003                                        | EXISTING CONDITIONS                                                       |
| POW-ASB-CSK-004                                        | EXCAVATION PLAN                                                           |
| POW-ASB-CSK-005                                        | EXCAVATION SECTIONS & DETAILS                                             |
| POW-ASB-CSK-006                                        | STRUCTURAL FILL GRADING PLAN                                              |
| POW-ASB-CSK-007                                        | COMPOSITE LINER & LEACHATE COLLECTION SYSTEM PLAN                         |
| POW-ASB-CSK-008                                        | COMPOSITE LINER & LEACHATE COLLECTION SYSTEM SECTIONS & DETAILS - SHEET 1 |
| POW-ASB-CSK-009                                        | COMPOSITE LINER & LEACHATE COLLECTION SYSTEM SECTIONS & DETAILS - SHEET 2 |